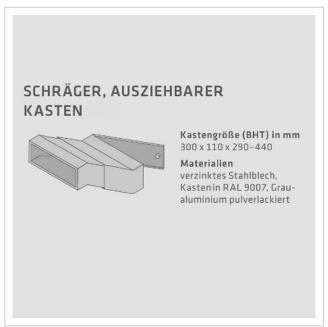

### Through-the-wall letterbox BASIC 622 - polished V2A stainless steel - 2 parties

The stainless steel through-the-wall letterbox has plenty of volume for receiving post and is variable in depth from 290 - 440 mm to optimally adapt to your wall thickness (30 degree angle running diagonally to the rear). Each individual letterbox has a size of 300 x 110 x 290 to 440 mm (WxHxD). The boxes comply with the current EN 13724 standard so that A4 envelopes, for example, can be inserted without being bent and protection against break-ins is guaranteed.

- 2 party wall-mounted letterbox system made of brushed V2A stainless steel
- Removal door without end frame (for an even look without interruptions). Front panel is attached to the plaster.
- Inclined, pull-out box made of galvanised steel, powder-coated in RAL 9007.
- Variable depth from 290mm 440m, 30 degree angle running diagonally to the rear.
- The letterbox complies with DIN/EN 13724. Insertion size (3.5 cm x 26.5 cm) for C4 high, large letters also fit in here without creasing.
- Insertion flaps with noise-absorbing rubber buffers for very quiet insertion of mail.
- The removal door can be opened from left to right.
- Incl. 2 keys with key number & interchangeable name plate under the flap.
- The labelling on the name plates can be changed as required
- Assembly instructions included.

#### **Dimensions**

Height of single box in mm 110,0 Width of single box in mm 300,0 Capacity in litres 10,0 - 15,0 Height of letterbox slot in mm 35,0

Width of letter slot in mm 265,0

**Depth in mm** 290,0 - 440,0