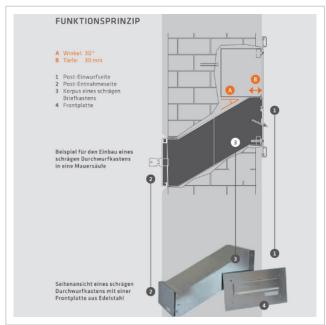

### Through-the-wall letterbox BASIC 622 - polished V2A stainless steel - 2 parties

The stainless steel through-the-wall letterbox has plenty of volume for receiving post and is variable in depth from 290 - 440 mm to optimally adapt to your wall thickness (30 degree angle running diagonally to the rear). Each individual letterbox has a size of 300 x 110 x 290 to 440 mm (WxHxD). The boxes comply with the current EN 13724 standard so that A4 envelopes, for example, can be inserted without being bent and protection against break-ins is guaranteed.

- 2 party wall-mounted letterbox system made of brushed V2A stainless steel
- Removal door without end frame (for an even look without interruptions). Front panel is attached to the plaster.
- Inclined, pull-out box made of galvanised steel, powder-coated in RAL 9007.
- Variable depth from 290mm 440m, 30 degree angle running diagonally to the rear.
- The letterbox complies with DIN/EN 13724. Insertion size (3.5 cm x 26.5 cm) for C4 high, large letters also fit in here without creasing.
- Insertion flaps with noise-absorbing rubber buffers for very quiet insertion of mail.
- The removal door can be opened from left to right.
- Incl. 2 keys with key number & interchangeable name plate under the flap.
- The labelling on the name plates can be changed as required
- Assembly instructions included.

The great advantage of a wall-mounted letterbox system is that it is well protected from the weather and therefore very durable. Also well suited for installation in wall pillars. A quality product made in Germany.