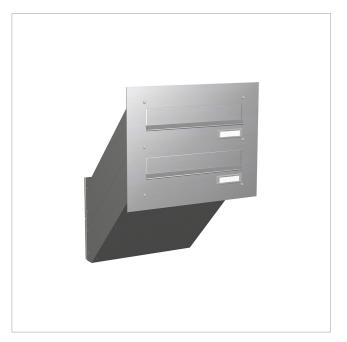

### Through-the-wall letterbox BASIC 622 - polished V2A stainless steel - 2 parties

The stainless steel through-the-wall letterbox has plenty of volume for receiving post and is variable in depth from 290 - 440 mm to optimally adapt to your wall thickness (30 degree angle running diagonally to the rear). Each individual letterbox has a size of 300 x 110 x 290 to 440 mm (WxHxD). The boxes comply with the current EN 13724 standard so that A4 envelopes, for example, can be inserted without being bent and protection against break-ins is guaranteed.

- 2 party wall-mounted letterbox system made of brushed V2A stainless steel
- Removal door without end frame (for an even look without interruptions). Front panel is attached to the plaster.
- Inclined, pull-out box made of galvanised steel, powder-coated in RAL 9007.
- Variable depth from 290mm 440m, 30 degree angle running diagonally to the rear.
- The letterbox complies with DIN/EN 13724. Insertion size (3.5 cm x 26.5 cm) for C4 high, large letters also fit in here without creasing.
- Insertion flaps with noise-absorbing rubber buffers for very quiet insertion of mail.
- The removal door can be opened from left to right.
- Incl. 2 keys with key number & interchangeable name plate under the flap.
- The labelling on the name plates can be changed as required
- Assembly instructions included.