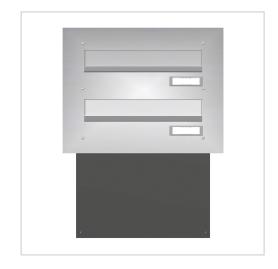

### Through-the-wall letterbox BASIC 622 - polished V2A stainless steel - 2 parties

The stainless steel through-the-wall letterbox has plenty of volume for receiving post and is variable in depth from 290 - 440 mm to optimally adapt to your wall thickness (30 degree angle running diagonally to the rear). Each individual letterbox has a size of 300 x 110 x 290 to 440 mm (WxHxD). The boxes comply with the current EN 13724 standard so that A4 envelopes, for example, can be inserted without being bent and protection against break-ins is guaranteed.

- 2 party wall-mounted letterbox system made of brushed V2A stainless steel
- Removal door without end frame (for an even look without interruptions). Front panel is attached to the plaster.
- Inclined, pull-out box made of galvanised steel, powder-coated in RAL 9007.
- Variable depth from 290mm 440m, 30 degree angle running diagonally to the rear.
- The letterbox complies with DIN/EN 13724. Insertion size (3.5 cm x 26.5 cm) for C4 high, large letters also fit in here without creasing.
- Insertion flaps with noise-absorbing rubber buffers for very quiet insertion of mail.
- The removal door can be opened from left to right.
- Incl. 2 keys with key number & interchangeable name plate under the flap.
- The labelling on the name plates can be changed as required
- Assembly instructions included.

# Product properties

Material Steel, galvanised, Stainless steel V2A 1.4301

Series BASIC

Boxes by volume Normal > 10 litres

Name labelling Nameplate

Number of boxes with 2 letterboxes

Surface/colour Brushed, RAL 9007 grey aluminium