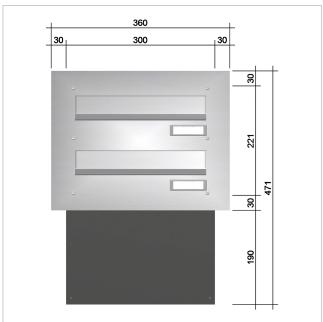

#### **Dimensions**

Height of single box in mm 110,0 Width of single box in mm 300,0 Capacity in litres 10,0 - 15,0 Height of letterbox slot in mm 35,0

Width of letter slot in mm 265,0

**Depth in mm** 290,0 - 440,0

### Through-the-wall letterbox BASIC 622 - polished V2A stainless steel - 2 parties

The stainless steel through-the-wall letterbox has plenty of volume for receiving post and is variable in depth from 290 - 440 mm to optimally adapt to your wall thickness (30 degree angle running diagonally to the rear). Each individual letterbox has a size of 300 x 110 x 290 to 440 mm (WxHxD). The boxes comply with the current EN 13724 standard so that A4 envelopes, for example, can be inserted without being bent and protection against break-ins is guaranteed.

- 2 party wall-mounted letterbox system made of brushed V2A stainless steel
- Removal door without end frame (for an even look without interruptions). Front panel is attached to the plaster.
- Inclined, pull-out box made of galvanised steel, powder-coated in RAL 9007.
- Variable depth from 290mm 440m, 30 degree angle running diagonally to the rear.
- The letterbox complies with DIN/EN 13724. Insertion size (3.5 cm x 26.5 cm) for C4 high, large letters also fit in here without creasing.
- Insertion flaps with noise-absorbing rubber buffers for very quiet insertion of mail.
- The removal door can be opened from left to right.
- Incl. 2 keys with key number & interchangeable name plate under the flap.
- The labelling on the name plates can be changed as required
- Assembly instructions included.