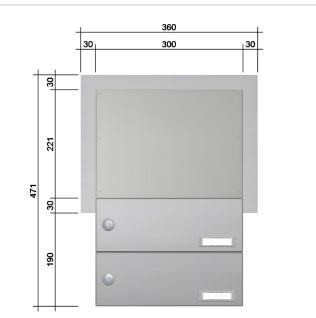

#### **Dimensions**

Height of single box in mm 110,0 Width of single box in mm 300,0 Capacity in litres 10,0 - 15,0 Height of letterbox slot in mm 35,0

Width of letter slot in mm 265,0

**Depth in mm** 290,0 - 440,0