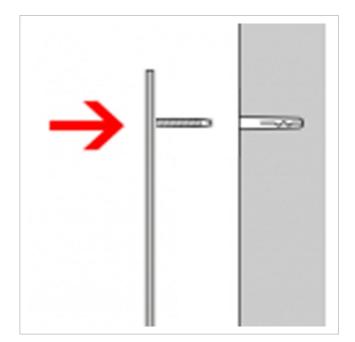

### Stainless steel house number Klopstock 450mm

Choosing the right font is crucial for a house number. Optimum legibility is the top priority. However, the house number is also an important design element. There are two 30mm long welding studs with threads on the back. After drilling the holes and inserting the plugs, all you need to do is attach the numbers/letters.

Made in Germany, manufactured in Bad Salzuflen

- House number made of brushed stainless steel V2A 1.4301.
- Attachment to the wall is via welding studs, which are simply inserted into the dowel holes.
- Number height 45 cm.
- Material thickness 2 mm.
- · Supplied with dowels (S6).