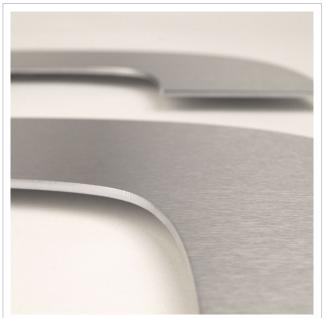

Made in Germany, manufactured in Bad Salzuflen

- House number made of brushed stainless steel V2A 1.4301.
- Attachment to the wall is via welding studs, which are simply inserted into the dowel holes.
- Number height 45 cm.
- Material thickness 2 mm.
- · Supplied with dowels (S6).

#### Product properties

Mounting type Plug-in bolt

Material Stainless steel V2A 1.4301

Surface/colour Brushed