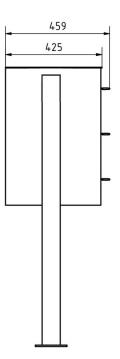

# Dimensions

| Width in mm                     | 1                                                      |
|---------------------------------|--------------------------------------------------------|
| Height in mm                    | 1                                                      |
| Height of single box in mm      | 200,0                                                  |
| Width of single box in mm       | 400,0                                                  |
| Capacity in litres              | 32                                                     |
| Height of letterbox slot in mm  | 35,0                                                   |
| Width of letter slot in mm      | 360,0                                                  |
| Height of letterbox in mm       | 600,0                                                  |
| Width of letterbox system in mm | 800,0                                                  |
| Overall height in mm            | 1200,0   1500,0   1700,0 + 23,0                        |
| Total width in mm               | 888,0                                                  |
| Depth in mm                     | 400.0 + 25.0 Rain roof                                 |
| Weight in kg                    | 85                                                     |
| Delivery condition              | Supplied in blocks, stand elements / letterbox divided |
|                                 |                                                        |

# Drawing

Briefkasten Manufaktur Lippe GmbH Werler Straße 60 32105 Bad Salzuflen www.briefkasten-manufaktur.de info@briefkasten-manufaktur.de Tel.: +49 5222 807110