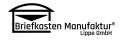

# 6er 2x3 letterbox system free-standing GOETHE ST-Q-400 - RAL of your choice | 400mm depth | with 6 letterboxes (2x3)

Product number 215-STQ-6-400

| 8 |  |
|---|--|

# 6-piece 2x3 free-standing letterbox system GOETHE ST-Q-400 - RAL of your choice

Freestanding 6-piece letterbox system with horizontal boxes 400 mm deep and elegant rectangular stand elements. The modern GOETHE letterbox is ideal for sophisticated entrance areas. The linear design without a visible lock makes this letterbox look particularly elegant.

The dimensions of the individual boxes allow for a capacity of approx. 32 litres, while the large slot guarantees no crumpled mail, even with DIN C4 envelopes and magazines or after several days of absence. The innovative push-key lock is concealed inside the letterbox. The key is simply inserted into the existing opening (no turning required) and the door opens. With the arrangement of the lock, this letterbox is designed in such a way that the removal door prevents the mail from falling towards you. The water drainage edge ensures that the mail inside is optimally protected from the weather. The insertion flap is fitted with high-quality axle dampers, guaranteeing quiet closing and preventing annoying rattling caused by the weather. The interchangeable Plexiglas name plates can be conveniently operated from the front; for an optimum look, we recommend the flush-fitting name plate with laser engraving (see accessories). The 2nd nameplate is fitted with a Yes/No advertising insert.

- 6-post letterbox made of stainless steel and aluminium.
- Letterboxes made of stainless steel 1.4016 (non-rusting magnetic stainless steel), powder-coated in RAL colour of your choice.
- Quality production Made in Germany by Briefkasten Manufaktur Lippe.
- Innovative push-key lock with 2 keys per party.
- Letters are inserted and removed from the front. Insertion flap with high-quality axle dampers for very quiet mail insertion.
- The letterboxes comply with DIN/EN 13724. Insertion size (3.5 cm x 36.0 cm) for C4 across, even large letters fit in here without creasing.
- Removal doors open from top to bottom. This prevents the mail from falling towards you.
- Plexiglas nameplate for name labelling and 2nd nameplate advertising yes/no per party.
- Optimum rain protection thanks to rain run-off edges and a rain cover made of 3 mm aluminium AIMg3 W19, powder-coated in RAL of your choice.
- Side cladding made of 3mm aluminium AIMg3 W19, powder-coated in RAL of your choice.
- Rear panel made of 1 mm stainless steel V2A 1.4301, powder-coated in RAL of your choice.
- The W 40 mm x D 80 mm uprights are made of 2 mm stainless steel V2A 1.4301, powder-coated in RAL colour for setting in concrete or screw mounting.

# Dimensions

| Width in mm                     | 1                                                      |
|---------------------------------|--------------------------------------------------------|
| Height in mm                    | 1                                                      |
| Height of single box in mm      | 200,0                                                  |
| Width of single box in mm       | 400,0                                                  |
| Capacity in litres              | 32                                                     |
| Height of letterbox slot in mm  | 35,0                                                   |
| Width of letter slot in mm      | 360,0                                                  |
| Height of letterbox in mm       | 600,0                                                  |
| Width of letterbox system in mm | 800,0                                                  |
| Overall height in mm            | 1200,0   1500,0   1700,0 + 23,0                        |
| Total width in mm               | 888,0                                                  |
| Depth in mm                     | 400.0 + 25.0 Rain roof                                 |
| Weight in kg                    | 85                                                     |
| Delivery condition              | Supplied in blocks, stand elements / letterbox divided |
|                                 |                                                        |