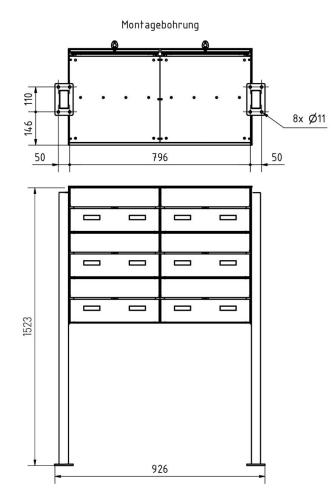

# Dimensions

| Width in mm                     | 1                                                      |
|---------------------------------|--------------------------------------------------------|
| Height in mm                    | 1                                                      |
| Height of single box in mm      | 200,0                                                  |
| Width of single box in mm       | 400,0                                                  |
| Capacity in litres              | 32                                                     |
| Height of letterbox slot in mm  | 35,0                                                   |
| Width of letter slot in mm      | 360,0                                                  |
| Height of letterbox in mm       | 600,0                                                  |
| Width of letterbox system in mm | 800,0                                                  |
| Overall height in mm            | 1200,0   1500,0   1700,0 + 23,0                        |
| Total width in mm               | 888,0                                                  |
| Depth in mm                     | 400.0 + 25.0 Rain roof                                 |
| Weight in kg                    | 85                                                     |
| Delivery condition              | Supplied in blocks, stand elements / letterbox divided |
|                                 |                                                        |

# Drawing

Briefkasten Manufaktur Lippe GmbH Werler Straße 60 32105 Bad Salzuflen www.briefkasten-manufaktur.de info@briefkasten-manufaktur.de Tel.: +49 5222 807110