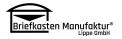

# 6-piece 2x3 free-standing letterbox system GOETHE ST-Q-400 - RAL of your choice

Freestanding 6-piece letterbox system with horizontal boxes 400 mm deep and elegant rectangular stand elements. The modern GOETHE letterbox is ideal for sophisticated entrance areas. The linear design without a visible lock makes this letterbox look particularly elegant.

The dimensions of the individual boxes allow for a capacity of approx. 32 litres, while the large slot guarantees no crumpled mail, even with DIN C4 envelopes and magazines or after several days of absence. The innovative push-key lock is concealed inside the letterbox. The key is simply inserted into the existing opening (no turning required) and the door opens. With the arrangement of the lock, this letterbox is designed in such a way that the removal door prevents the mail from falling towards you. The water drainage edge ensures that the mail inside is optimally protected from the weather. The insertion flap is fitted with high-quality axle dampers, guaranteeing quiet closing and preventing annoying rattling caused by the weather. The interchangeable Plexiglas name plates can be conveniently operated from the front; for an optimum look, we recommend the flush-fitting name plate with laser engraving (see accessories). The 2nd nameplate is fitted with a Yes/No advertising insert.

- 6-post letterbox made of stainless steel and aluminium.
- Letterboxes made of stainless steel 1.4016 (non-rusting magnetic stainless steel), powder-coated in RAL colour of your choice.
- Quality production Made in Germany by Briefkasten Manufaktur Lippe.
- Innovative push-key lock with 2 keys per party.
- Letters are inserted and removed from the front. Insertion flap with high-quality axle dampers for very quiet mail insertion.
- The letterboxes comply with DIN/EN 13724. Insertion size (3.5 cm x 36.0 cm) for C4 across, even large letters fit in here without creasing.
- Removal doors open from top to bottom. This prevents the mail from falling towards you.
- Plexiglas nameplate for name labelling and 2nd nameplate advertising yes/no per party.
- Optimum rain protection thanks to rain run-off edges and a rain cover made of 3 mm aluminium AIMg3 W19, powder-coated in RAL of your choice.
- Side cladding made of 3mm aluminium AIMg3 W19, powder-coated in RAL of your choice.
- Rear panel made of 1 mm stainless steel V2A 1.4301, powder-coated in RAL of your choice.
- The W 40 mm x D 80 mm uprights are made of 2 mm stainless steel V2A 1.4301, powder-coated in RAL colour for setting in concrete or screw mounting.