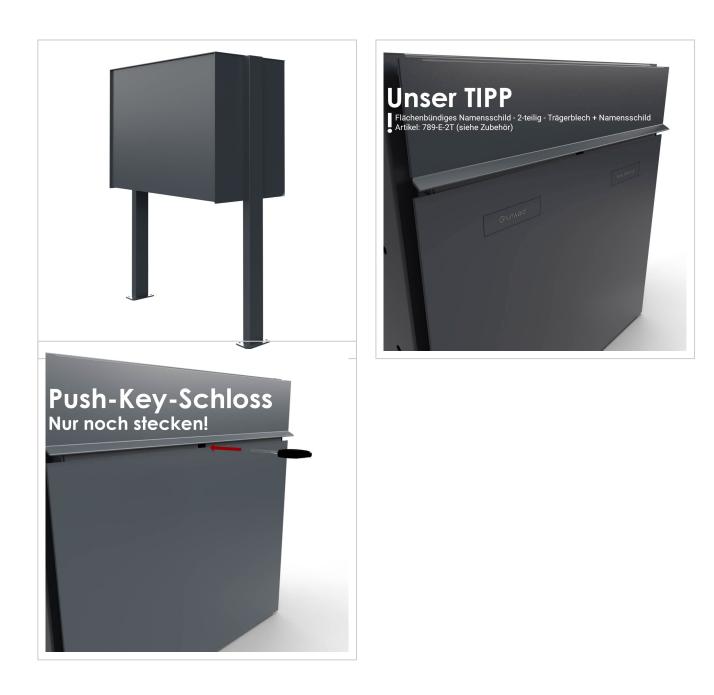

The dimensions of the individual boxes allow for a capacity of approx. 32 litres, while the large slot guarantees no crumpled mail, even with DIN C4 envelopes and magazines or after several days of absence. The innovative push-key lock is concealed inside the letterbox. The key is simply inserted into the existing opening (no turning required) and the door opens. With the arrangement of the lock, this letterbox is designed in such a way that the removal door prevents the mail from falling towards you. The water drainage edge ensures that the mail inside is optimally protected from the weather. The insertion flap is fitted with high-quality axle dampers, guaranteeing quiet closing and preventing annoying rattling caused by the weather. The interchangeable Plexiglas name plates can be conveniently operated from the front; for an optimum look, we recommend the flush-fitting name plate with laser engraving (see accessories). The 2nd nameplate is fitted with a Yes/No advertising insert.

- 6-post letterbox made of stainless steel and aluminium.
- Letterboxes made of stainless steel 1.4016 (non-rusting magnetic stainless steel), powder-coated in RAL colour of your choice.
- Quality production Made in Germany by Briefkasten Manufaktur Lippe.
- Innovative push-key lock with 2 keys per party.
- Letters are inserted and removed from the front. Insertion flap with high-quality axle dampers for very quiet mail insertion.
- The letterboxes comply with DIN/EN 13724. Insertion size (3.5 cm x 36.0 cm) for C4 across, even large letters fit in here without creasing.
- Removal doors open from top to bottom. This prevents the mail from falling towards you.
- Plexiglas nameplate for name labelling and 2nd nameplate advertising yes/no per party.
- Optimum rain protection thanks to rain run-off edges and a rain cover made of 3 mm aluminium AIMg3 W19, powder-coated in RAL of your choice.
- Side cladding made of 3mm aluminium AIMg3 W19, powder-coated in RAL of your choice.
- Rear panel made of 1 mm stainless steel V2A 1.4301, powder-coated in RAL of your choice.
- The W 40 mm x D 80 mm uprights are made of 2 mm stainless steel V2A 1.4301, powder-coated in RAL colour for setting in concrete or screw mounting.