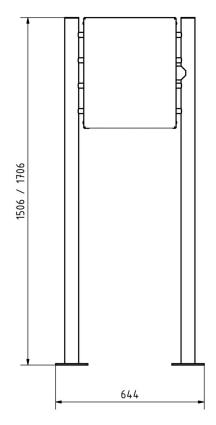

### **Dimensions**

Overall height in mm 1200,0 | 1500,0 | 1700,0

Total width in mm565,0Depth in mm65,0Weight in kg15

**Delivery condition** Supplied in blocks, stand elements/sign divided

### Drawing