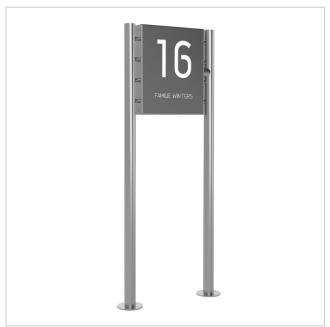

### Free-standing sign BASIC 390BL - 400x480 - Illuminated house number and lettering

High-quality, free-standing stainless steel sign with elegant round tube stand elements. The sign is made of stainless steel V2A 1.4301, polished and the lettering is lasered through and backlit in white. High-quality sign, free-standing, made in Germany by Briefkasten Manufaktur. The ideal solution for outdoor presentation.

### **Product properties**

Series BASIC
Illuminants LED, 1 Watt
Mounting type Free-standing

Material Stainless steel V2A 1.4301

House number House number as laser cut, illuminated

Name labelling Illuminated laser-cut engraving