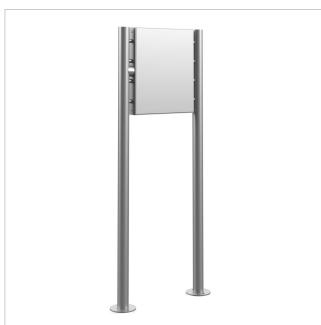

### Free-standing sign BASIC 390BL - 400x480 - Illuminated house number and lettering

High-quality, free-standing stainless steel sign with elegant round tube stand elements. The sign is made of stainless steel V2A 1.4301, polished and the lettering is lasered through and backlit in white. High-quality sign, free-standing, made in Germany by Briefkasten Manufaktur. The ideal solution for outdoor presentation.

Thanks to the design, self-assembly is uncomplicated.

- High-quality pedestal made of stainless steel V2A 1.4301.
- Quality production Made in Germany Letterbox Manufaktur Lippe.
- Mounting plate made of 2 mm stainless steel V2A 1.4301 optionally ground or powder-coated in RAL colour of your choice.
- Mounting plate with side fixing screws.
- House number 60-150mm (height depends on the number of characters) with energy-saving LED lighting 12V DC approx. 50mA / 1W, white.
- Lettering 10-90mm (height depends on the number of characters) with energy-saving LED lighting 12V DC approx. 50mA / 1W, white.
- Invisible cable feed through the stand elements (front-facing right).
- The uprights are made of 60.3 mm stainless steel V2A 1.4301, polished for screw mounting or setting in concrete.