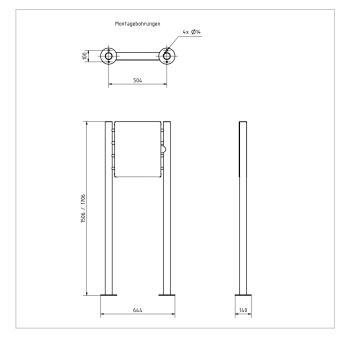

### **Dimensions**

Overall height in mm 1200,0 | 1500,0 | 1700,0

Total width in mm565,0Depth in mm65,0Weight in kg15

**Delivery condition** Supplied in blocks, stand elements/sign divided

### Drawing