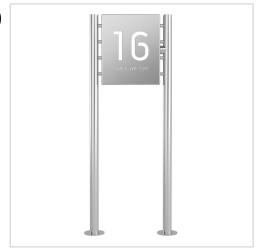

# Freestanding sign BASIC 390BL - 400x480 - Illuminated house number and lettering | Stainless steel, ground

Product number 390BL-STR-VA

### Free-standing sign BASIC 390BL - 400x480 - Illuminated house number and lettering

High-quality, free-standing stainless steel sign with elegant round tube stand elements. The sign is made of stainless steel V2A 1.4301, polished and the lettering is lasered through and backlit in white. High-quality sign, free-standing, made in Germany by Briefkasten Manufaktur. The ideal solution for outdoor presentation.

Thanks to the design, self-assembly is uncomplicated.

- High-quality pedestal made of stainless steel V2A 1.4301.
- Quality production Made in Germany Letterbox Manufaktur Lippe.
- Mounting plate made of 2 mm stainless steel V2A 1.4301 optionally ground or powder-coated in RAL colour of your choice.
- Mounting plate with side fixing screws.
- House number 60-150mm (height depends on the number of characters) with energy-saving LED lighting 12V DC approx. 50mA / 1W, white.
- Lettering 10-90mm (height depends on the number of characters) with energy-saving LED lighting 12V DC approx. 50mA / 1W, white.
- Invisible cable feed through the stand elements (front-facing right).
- The uprights are made of 60.3 mm stainless steel V2A 1.4301, polished for screw mounting or setting in concrete.