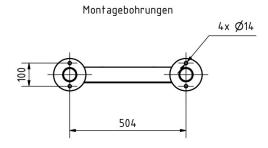

50mA / 1W, white.
- Lettering 10-90mm (height depends on the number of characters) with energy-saving LED lighting 12V DC approx. 50mA / 1W, white.
- Invisible cable feed through the stand elements (front-facing right).
- The uprights are made of 60.3 mm stainless steel V2A 1.4301, polished for screw mounting or setting in concrete.

### **Product properties**

Series BASIC
Illuminants LED, 1 Watt
Mounting type Free-standing

Material Stainless steel V2A 1.4301

House number House number as laser cut, illuminated

Name labelling Illuminated laser-cut engraving

Surface/colour Brushed



### **Dimensions**

Overall height in mm 1200,0 | 1500,0 | 1700,0

Total width in mm565,0Depth in mm65,0Weight in kg15

**Delivery condition** Supplied in blocks, stand elements/sign divided

### Drawing









# More images