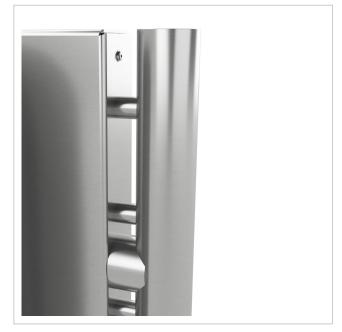

Thanks to the design, self-assembly is uncomplicated.

- High-quality pedestal made of stainless steel V2A 1.4301.
- Quality production Made in Germany Letterbox Manufaktur Lippe.
- Mounting plate made of 2 mm stainless steel V2A 1.4301 optionally ground or powder-coated in RAL colour of your choice.
- Mounting plate with side fixing screws.
- House number 60-150mm (height depends on the number of characters) with energy-saving LED lighting 12V DC approx. 50mA / 1W, white.
- Lettering 10-90mm (height depends on the number of characters) with energy-saving LED lighting 12V DC approx. 50mA / 1W, white.
- Invisible cable feed through the stand elements (front-facing right).
- The uprights are made of 60.3 mm stainless steel V2A 1.4301, polished for screw mounting or setting in concrete.