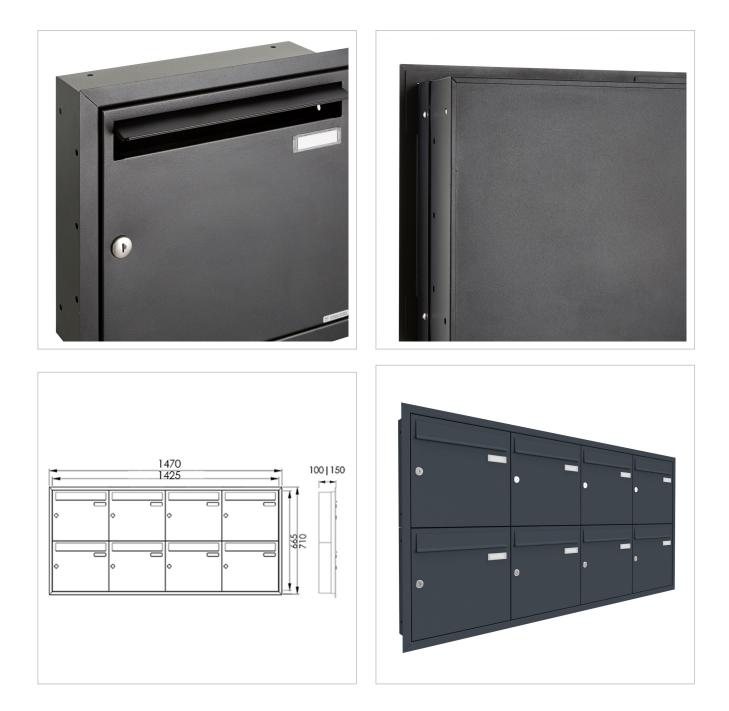

- 8 compartment flush-mounted letterbox system made entirely of stainless steel V2A 1.4301, powder-coated in RAL colour.
- The system is manufactured by Briefkasten Manufaktur. German quality production "Made in Germany".
- The letterboxes comply with DIN/EN 13724. Insertion size (3.5 cm x 32.5 cm) for C4 landscape, large letters also fit in here without creasing.
- Insertion flap with sound-absorbing rubber seal for very quiet mail insertion.
- The door can be opened from left to right.
- Incl. 2 keys with key number, interchangeable nameplate (type 2) under the flap and post holder.
- Large capacity thanks to optional letterbox depth +50 mm = approx. 17 litres. Suitable for companies and households with very high mail volumes.
- Plaster cover frame made of stainless steel angle profile 25 x 58 mm, powder-coated in RAL colour.

## Dimensions

| Height of single box in mm      | 330,0                    |
|---------------------------------|--------------------------|
| Width of single box in mm       | 355,0                    |
| Capacity in litres              | 12,0   17,0              |
| Height of letterbox slot in mm  | 35,0                     |
| Width of letter slot in mm      | 325,0                    |
| Height of letterbox in mm       | 710,0                    |
| Width of letterbox system in mm | 1470,0                   |
| Depth in mm                     | 100,0   150,0            |
| Weight in kg                    | 41                       |
| Delivery condition              | Supplied fully assembled |
|                                 |                          |