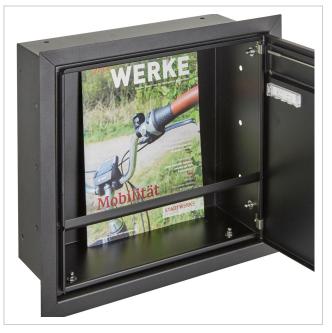

# 8x4x2 stainless steel flush-mounted letterbox system BASIC Plus 382XU UP - RAL of your choice - 8 parties

Modern flush-mounted letterbox for 8 parties - made in Germany by Briefkasten Manufaktur.

The letterbox is made entirely of stainless steel V2A, powder-coated in RAL colour. The very high-quality workmanship and the well thought-out concept make this flush-mounted letterbox our top seller. A rain drainage edge for optimum water protection, a continuous rubber lip for quiet insertion, the solid interchangeable nameplate, a practical post holder and the very robust lock characterise this flush-mounted letterbox. The flush-mounted frame made of V2A stainless steel is fitted with a foam rubber seal and guarantees a very long service life.

- 8 compartment flush-mounted letterbox system made entirely of stainless steel V2A 1.4301, powder-coated in RAL colour.
- The system is manufactured by Briefkasten Manufaktur. German quality production "Made in Germany".
- The letterboxes comply with DIN/EN 13724. Insertion size (3.5 cm x 32.5 cm) for C4 landscape, large letters also fit in here without creasing.
- Insertion flap with sound-absorbing rubber seal for very quiet mail insertion.
- The door can be opened from left to right.
- Incl. 2 keys with key number, interchangeable nameplate (type 2) under the flap and post holder.
- Large capacity thanks to optional letterbox depth +50 mm = approx. 17 litres. Suitable for companies and households with very high mail volumes.
- Plaster cover frame made of stainless steel angle profile 25 x 58 mm, powder-coated in RAL colour.