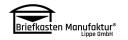

8x4x2 stainless steel flush-mounted letterbox system BASIC Plus 382XU UP -RAL of your choice - 8 parties | 100mm depth | ? Colour of your choice | with 8 letterboxes

Product number 382XU-8W-100

# 8x4x2 stainless steel flush-mounted letterbox system BASIC Plus 382XU UP - RAL of your choice - 8 parties

Modern flush-mounted letterbox for 8 parties - made in Germany by Briefkasten Manufaktur.

The letterbox is made entirely of stainless steel V2A, powder-coated in RAL colour. The very high-quality workmanship and the well thought-out concept make this flush-mounted letterbox our top seller. A rain drainage edge for optimum water protection, a continuous rubber lip for quiet insertion, the solid interchangeable nameplate, a practical post holder and the very robust lock characterise this flush-mounted letterbox. The flush-mounted frame made of V2A stainless steel is fitted with a foam rubber seal and guarantees a very long service life.

- 8 compartment flush-mounted letterbox system made entirely of stainless steel V2A 1.4301, powder-coated in RAL colour.
- The system is manufactured by Briefkasten Manufaktur. German quality production "Made in Germany".
- The letterboxes comply with DIN/EN 13724. Insertion size (3.5 cm x 32.5 cm) for C4 landscape, large letters also fit in here without creasing.
- Insertion flap with sound-absorbing rubber seal for very quiet mail insertion.
- The door can be opened from left to right.
- Incl. 2 keys with key number, interchangeable nameplate (type 2) under the flap and post holder.
- Large capacity thanks to optional letterbox depth +50 mm = approx. 17 litres. Suitable for companies and households with very high mail volumes.
- Plaster cover frame made of stainless steel angle profile 25 x 58 mm, powder-coated in RAL colour.