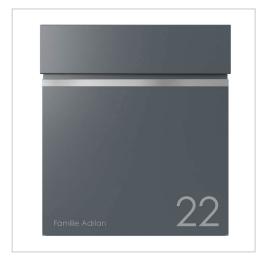

# KANT Edition letterbox with newspaper compartment - Design 3 - RAL 7016 anthracite grey | RAL 7016 anthracite grey, fine structure, matt

Product number 303-C3-7016VA-AP

# KANT Edition letterbox with newspaper compartment - Design 3 - RAL 7016 anthracite grey

The KANT letterbox combines **elegant design** and functional convenience in one product. Its minimalist design with invisible lock fits seamlessly into modern living environments. You can rely on **long-lasting quality** thanks to our excellent choice of materials and precise workmanship.

House number House number as laser engraving
Surface/colour RAL 7016 anthracite grey, Brushed

Name labellingLaser-engravedRemoval of mailOn the frontMounting typeSurface-mounted