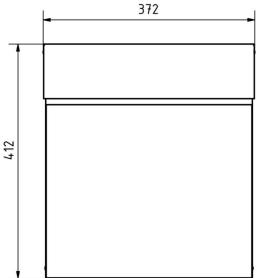

#### **Dimensions**

Height of single box in mm BK 280.0 | ZF 110.0

Width of single box in mm 355,0
Capacity in litres 12
Height of letterbox slot in mm 35,0
Width of letter slot in mm 412,0
Width of letterbox system in mm 372,0