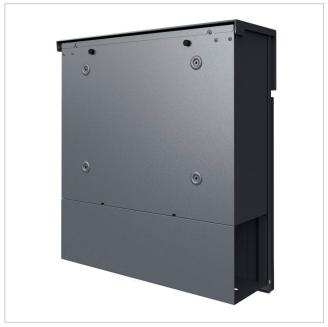

Thanks to the design, self-assembly is uncomplicated.

- High-quality surface-mounted letterbox made of galvanised steel, powder-coated in RAL 7016 anthracite grey fine structure matt.
- Narrow stainless steel strip, polished to 240 grit as a decorative element.
- The door can be opened from top to bottom.
- Insertion from above, insertion flap with high-quality axle dampers for silent closing.
- Includes 2 keys with key number.
- The letterbox complies with DIN/EN 13724. Insertion size (3.5 cm x 33.5 cm) for C4 landscape, large letters also fit in here without creasing.
- Newspaper compartment (BH 360x110mm) made of galvanised steel, powder-coated in RAL 7016 anthracite grey fine structure matt. Open on both sides (1x cover included).
- Customised UV and weather-resistant laser engraving.
- For surface wall mounting including mounting screws.

**Depth in mm** 110.0 + 21.0 Aperture

Weight in kg

**Delivery condition** Supplied fully assembled