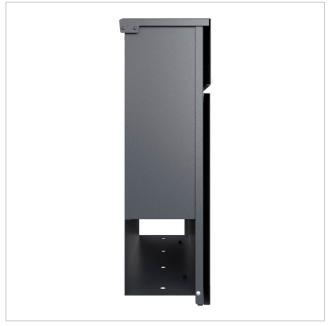

# KANT Edition letterbox with newspaper compartment - Design 3 - RAL 7016 anthracite grey

The KANT letterbox combines **elegant design** and functional convenience in one product. Its minimalist design with invisible lock fits seamlessly into modern living environments. You can rely on **long-lasting quality** thanks to our excellent choice of materials and precise workmanship.

The generous capacity of around 12 litres and top-loading ensures crease-free mail - even with DIN C4 envelopes and magazines. For added convenience, the letterbox is equipped with **high-quality axle dampers** that allow the flap to close gently and quietly. The newspaper compartment of this letter box offers maximum functionality with double-sided posting, ideal for modern everyday life. The scope of delivery includes a cover that can be retrofitted, giving you the option of reliably closing the weather side.