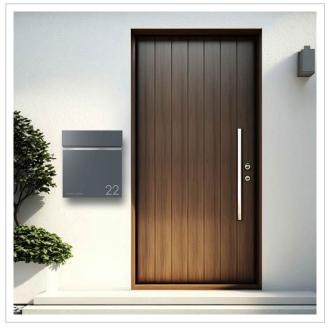

# KANT Edition letterbox with newspaper compartment - Design 3 - RAL 7016 anthracite grey

The KANT letterbox combines **elegant design** and functional convenience in one product. Its minimalist design with invisible lock fits seamlessly into modern living environments. You can rely on **long-lasting quality** thanks to our excellent choice of materials and precise workmanship.

House number House number as laser engraving
Surface/colour RAL 7016 anthracite grey, Brushed

Name labellingLaser-engravedRemoval of mailOn the frontMounting typeSurface-mounted