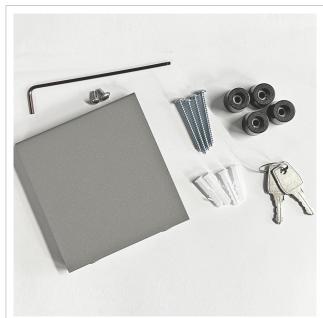

Thanks to the design, self-assembly is uncomplicated.

- High-quality surface-mounted letterbox made of galvanised steel, powder-coated in RAL 7016 anthracite grey fine structure matt.
- Narrow stainless steel strip, polished to 240 grit as a decorative element.
- The door can be opened from top to bottom.
- Insertion from above, insertion flap with high-quality axle dampers for silent closing.
- Includes 2 keys with key number.
- The letterbox complies with DIN/EN 13724. Insertion size (3.5 cm x 33.5 cm) for C4 landscape, large letters also fit in here without creasing.
- Newspaper compartment (BH 360x110mm) made of galvanised steel, powder-coated in RAL 7016 anthracite grey fine structure matt. Open on both sides (1x cover included).
- Customised UV and weather-resistant laser engraving.
- For surface wall mounting including mounting screws.

**Depth in mm** 110.0 + 21.0 Aperture

Weight in kg

**Delivery condition** Supplied fully assembled