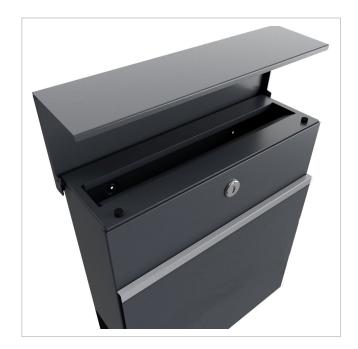

# KANT Edition letterbox with newspaper compartment - Design 3 - RAL 7016 anthracite grey

The KANT letterbox combines **elegant design** and functional convenience in one product. Its minimalist design with invisible lock fits seamlessly into modern living environments. You can rely on **long-lasting quality** thanks to our excellent choice of materials and precise workmanship.

The generous capacity of around 12 litres and top-loading ensures crease-free mail - even with DIN C4 envelopes and magazines. For added convenience, the letterbox is equipped with **high-quality axle dampers** that allow the flap to close gently and quietly. The newspaper compartment of this letter box offers maximum functionality with double-sided posting, ideal for modern everyday life. The scope of delivery includes a cover that can be retrofitted, giving you the option of reliably closing the weather side.

Thanks to the design, self-assembly is uncomplicated.

- High-quality surface-mounted letterbox made of galvanised steel, powder-coated in RAL 7016 anthracite grey fine structure matt.
- Narrow stainless steel strip, polished to 240 grit as a decorative element.
- The door can be opened from top to bottom.
- Insertion from above, insertion flap with high-quality axle dampers for silent closing.
- Includes 2 keys with key number.
- The letterbox complies with DIN/EN 13724. Insertion size (3.5 cm x 33.5 cm) for C4 landscape, large letters also fit in here without creasing.
- Newspaper compartment (BH 360x110mm) made of galvanised steel, powder-coated in RAL 7016 anthracite grey fine structure matt. Open on both sides (1x cover included).
- Customised UV and weather-resistant laser engraving.
- For surface wall mounting including mounting screws.