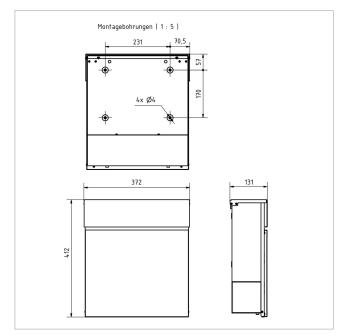

#### **Dimensions**

Height of single box in mm BK 280.0 | ZF 110.0

Width of single box in mm 355,0
Capacity in litres 12
Height of letterbox slot in mm 35,0
Width of letter slot in mm 412,0
Width of letterbox system in mm 372,0

**Depth in mm** 110.0 + 21.0 Aperture

Weight in kg

**Delivery condition** Supplied fully assembled

### Drawing

Montagebohrungen (1:5)