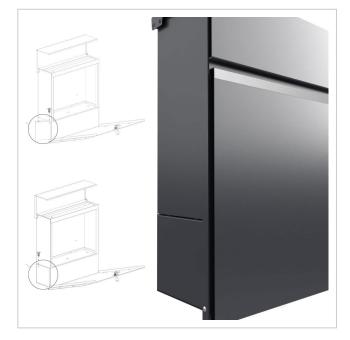

Thanks to the design, self-assembly is uncomplicated.

- High-quality surface-mounted letterbox made of galvanised steel, powder-coated in RAL 7016 anthracite grey fine structure matt.
- Narrow stainless steel strip, polished to 240 grit as a decorative element.
- The door can be opened from top to bottom.
- Insertion from above, insertion flap with high-quality axle dampers for silent closing.
- Includes 2 keys with key number.
- The letterbox complies with DIN/EN 13724. Insertion size (3.5 cm x 33.5 cm) for C4 landscape, large letters also fit in here without creasing.
- Newspaper compartment (BH 360x110mm) made of galvanised steel, powder-coated in RAL 7016 anthracite grey fine structure matt. Open on both sides (1x cover included).
- Customised UV and weather-resistant laser engraving.
- For surface wall mounting including mounting screws.