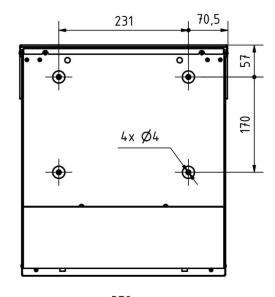

ot a reason for complaint.



## **Product properties**

Material Steel, galvanised, Stainless steel V2A 1.4301

Series KANT

Functions Newspaper compartment

Number of boxes with 1 parcel box, with 1 letterbox

Boxes by volume Normal > 10 litres

House number House number as laser engraving
Surface/colour RAL 7016 anthracite grey, Brushed

Name labellingLaser-engravedRemoval of mailOn the frontMounting typeSurface-mounted

#### **Dimensions**

Height of single box in mm BK 280.0 | ZF 110.0

Width of single box in mm 355,0
Capacity in litres 12
Height of letterbox slot in mm 35,0
Width of letter slot in mm 412,0
Width of letterbox system in mm 372,0

**Depth in mm** 110.0 + 21.0 Aperture

Weight in kg

**Delivery condition** Supplied fully assembled



### Drawing

Montagebohrungen (1:5)









# More images