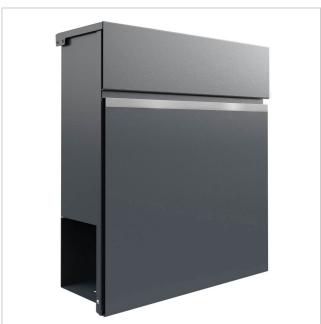

# KANT Edition letterbox with newspaper compartment - Design 3 - RAL 7016 anthracite grey

The KANT letterbox combines **elegant design** and functional convenience in one product. Its minimalist design with invisible lock fits seamlessly into modern living environments. You can rely on **long-lasting quality** thanks to our excellent choice of materials and precise workmanship.

Thanks to the design, self-assembly is uncomplicated.

- High-quality surface-mounted letterbox made of galvanised steel, powder-coated in RAL 7016 anthracite grey fine structure matt.
- Narrow stainless steel strip, polished to 240 grit as a decorative element.
- The door can be opened from top to bottom.
- Insertion from above, insertion flap with high-quality axle dampers for silent closing.
- Includes 2 keys with key number.
- The letterbox complies with DIN/EN 13724. Insertion size (3.5 cm x 33.5 cm) for C4 landscape, large letters also fit in here without creasing.
- Newspaper compartment (BH 360x110mm) made of galvanised steel, powder-coated in RAL 7016 anthracite grey fine structure matt. Open on both sides (1x cover included).
- Customised UV and weather-resistant laser engraving.
- For surface wall mounting including mounting screws.