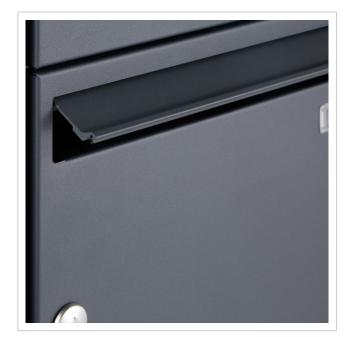

- Letterbox made of galvanised sheet steel, powder-coated in RAL anthracite grey 7016 fine structure.
- Newspaper compartment, open on both sides, made of stainless steel V2A, powder-coated in RAL colour fine structure matt. Dimensions: 355x100x100mm.
- The system is manufactured by Briefkasten Manufaktur. German quality production "Made in Germany".
- The letterbox complies with DIN/EN 13724. Insertion size (3.5 cm x 32.5 cm) for C4 landscape, large letters also fit in here without creasing.
- Insertion flap with sound-absorbing rubber lip for very quiet insertion of mail.
- The door can be opened from left to right.
- Incl. 2 keys with key number, changeable name plate under the flap and post holder.
- Incl. rain cover made of stainless steel V2A 1.4301, powder-coated in RAL anthracite grey 7016 fine structure.
- For wall mounting (incl. fixing material).