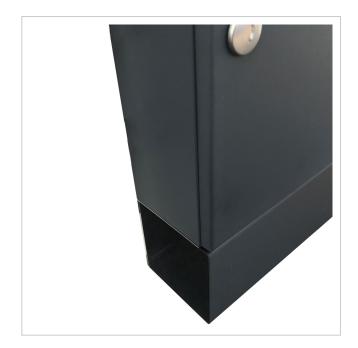

- Letterbox made of galvanised sheet steel, powder-coated in RAL anthracite grey 7016 fine structure.
- Newspaper compartment, open on both sides, made of stainless steel V2A, powder-coated in RAL colour fine structure matt. Dimensions: 355x100x100mm.
- The system is manufactured by Briefkasten Manufaktur. German quality production "Made in Germany".
- The letterbox complies with DIN/EN 13724. Insertion size (3.5 cm x 32.5 cm) for C4 landscape, large letters also fit in here without creasing.
- Insertion flap with sound-absorbing rubber lip for very quiet insertion of mail.
- The door can be opened from left to right.
- Incl. 2 keys with key number, changeable name plate under the flap and post holder.
- Incl. rain cover made of stainless steel V2A 1.4301, powder-coated in RAL anthracite grey 7016 fine structure.
- For wall mounting (incl. fixing material).