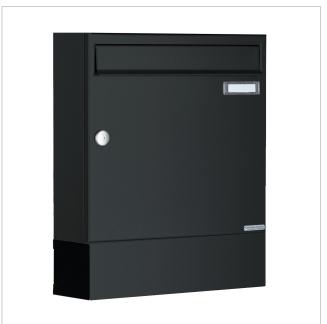

# Surface-mounted letterbox design BASIC 382A AP with newspaper compartment - RAL 7016 anthracite grey

The surface-mounted letterbox is made of galvanised steel, powder-coated in RAL 7016 anthracite grey. The very high-quality workmanship and the well thought-out concept make this letterbox our top seller. A rain drainage edge for optimum water protection, a throw-in flap with rubber lip, the solid interchangeable nameplate, a practical post holder and the very robust lock characterise this letter box. This high-quality surface-mounted letterbox is only available from us.

- Letterbox made of galvanised sheet steel, powder-coated in RAL anthracite grey 7016 fine structure.
- Newspaper compartment, open on both sides, made of stainless steel V2A, powder-coated in RAL colour fine structure matt. Dimensions: 355x100x100mm.
- The system is manufactured by Briefkasten Manufaktur. German quality production "Made in Germany".
- The letterbox complies with DIN/EN 13724. Insertion size (3.5 cm x 32.5 cm) for C4 landscape, large letters also fit in here without creasing.
- Insertion flap with sound-absorbing rubber lip for very quiet insertion of mail.
- The door can be opened from left to right.
- Incl. 2 keys with key number, changeable name plate under the flap and post holder.
- Incl. rain cover made of stainless steel V2A 1.4301, powder-coated in RAL anthracite grey 7016 fine structure.
- For wall mounting (incl. fixing material).

### **Dimensions**

| Height of single box in mm     | 330,0 |
|--------------------------------|-------|
| Width of single box in mm      | 355,0 |
| Capacity in litres             | 12    |
| Height of letterbox slot in mm | 35,0  |
| Width of letter slot in mm     | 325,0 |
| Height of letterbox in mm      | 430,0 |
| Depth in mm                    | 100,0 |
| Weight in kg                   | 9     |