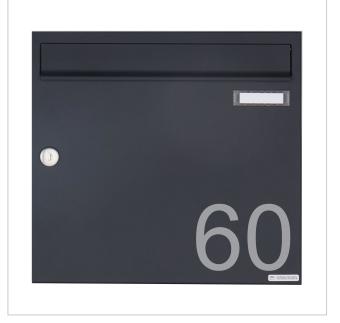

# Surface-mounted letterbox design BASIC 382A AP with newspaper compartment - RAL 7016 anthracite grey

The surface-mounted letterbox is made of galvanised steel, powder-coated in RAL 7016 anthracite grey. The very high-quality workmanship and the well thought-out concept make this letterbox our top seller. A rain drainage edge for optimum water protection, a throw-in flap with rubber lip, the solid interchangeable nameplate, a practical post holder and the very robust lock characterise this letter box. This high-quality surface-mounted letterbox is only available from us.

- Letterbox made of galvanised sheet steel, powder-coated in RAL anthracite grey 7016 fine structure.
- Newspaper compartment, open on both sides, made of stainless steel V2A, powder-coated in RAL colour fine structure matt. Dimensions: 355x100x100mm.
- The system is manufactured by Briefkasten Manufaktur. German quality production "Made in Germany".
- The letterbox complies with DIN/EN 13724. Insertion size (3.5 cm x 32.5 cm) for C4 landscape, large letters also fit in here without creasing.
- Insertion flap with sound-absorbing rubber lip for very quiet insertion of mail.
- The door can be opened from left to right.
- Incl. 2 keys with key number, changeable name plate under the flap and post holder.
- Incl. rain cover made of stainless steel V2A 1.4301, powder-coated in RAL anthracite grey 7016 fine structure.
- For wall mounting (incl. fixing material).

# **Product properties**

Material Steel, galvanised, Stainless steel V2A 1.4301

Series BASIC

Functions Newspaper compartment

Boxes by volume Normal > 10 litres

Name labelling Nameplate

House number House number as laser engraving

Surface/colour RAL 7016 anthracite grey

Removal of mail On the front

Number of boxes with 1 letterbox

Mounting type Surface-mounted