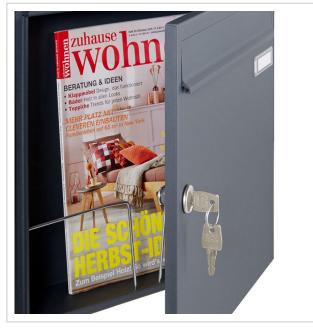

- Letterbox made of galvanised sheet steel, powder-coated in RAL anthracite grey 7016 fine structure.
- Newspaper compartment, open on both sides, made of stainless steel V2A, powder-coated in RAL colour fine structure matt. Dimensions: 355x100x100mm.
- The system is manufactured by Briefkasten Manufaktur. German quality production "Made in Germany".
- The letterbox complies with DIN/EN 13724. Insertion size (3.5 cm x 32.5 cm) for C4 landscape, large letters also fit in here without creasing.
- Insertion flap with sound-absorbing rubber lip for very quiet insertion of mail.
- The door can be opened from left to right.
- Incl. 2 keys with key number, changeable name plate under the flap and post holder.
- Incl. rain cover made of stainless steel V2A 1.4301, powder-coated in RAL anthracite grey 7016 fine structure.
- For wall mounting (incl. fixing material).