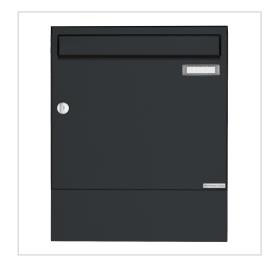

# Surface-mounted letterbox design BASIC 382A AP with newspaper compartment - RAL 7016 anthracite grey

The surface-mounted letterbox is made of galvanised steel, powder-coated in RAL 7016 anthracite grey. The very high-quality workmanship and the well thought-out concept make this letterbox our top seller. A rain drainage edge for optimum water protection, a throw-in flap with rubber lip, the solid interchangeable nameplate, a practical post holder and the very robust lock characterise this letter box. This high-quality surface-mounted letterbox is only available from us.

- Letterbox made of galvanised sheet steel, powder-coated in RAL anthracite grey 7016 fine structure.
- Newspaper compartment, open on both sides, made of stainless steel V2A, powder-coated in RAL colour fine structure matt. Dimensions: 355x100x100mm.
- The system is manufactured by Briefkasten Manufaktur. German quality production "Made in Germany".
- The letterbox complies with DIN/EN 13724. Insertion size (3.5 cm x 32.5 cm) for C4 landscape, large letters also fit in here without creasing.
- Insertion flap with sound-absorbing rubber lip for very quiet insertion of mail.
- The door can be opened from left to right.
- Incl. 2 keys with key number, changeable name plate under the flap and post holder.
- Incl. rain cover made of stainless steel V2A 1.4301, powder-coated in RAL anthracite grey 7016 fine structure.
- For wall mounting (incl. fixing material).