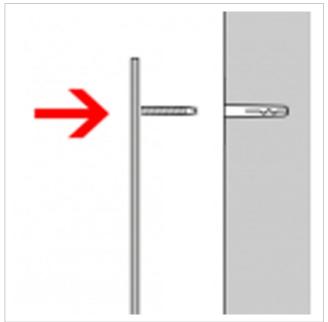

#### Stainless steel house number Klopstock 300

Choosing the right font is crucial for a house number. Optimum legibility is the top priority. However, the house number is also an important design element. There are two 30 mm long threaded welding studs on the back. After drilling the holes and inserting the plugs, all you need to do is attach the numbers/letters.

Made in Germany, manufactured in Bad Salzuflen

- House number made of brushed stainless steel V2A 1.4301.
- · Attachment to the wall is via welding studs, which are simply inserted into the dowel holes.
- Number height 30 cm.
- Material thickness 2 mm.
- · Supplied with dowels (S6).