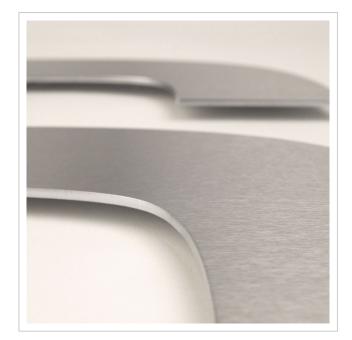

#### Stainless steel house number Klopstock 300

Choosing the right font is crucial for a house number. Optimum legibility is the top priority. However, the house number is also an important design element. There are two 30 mm long threaded welding studs on the back. After drilling the holes and inserting the plugs, all you need to do is attach the numbers/letters.

Made in Germany, manufactured in Bad Salzuflen

- House number made of brushed stainless steel V2A 1.4301.
- · Attachment to the wall is via welding studs, which are simply inserted into the dowel holes.
- Number height 30 cm.
- Material thickness 2 mm.
- · Supplied with dowels (S6).