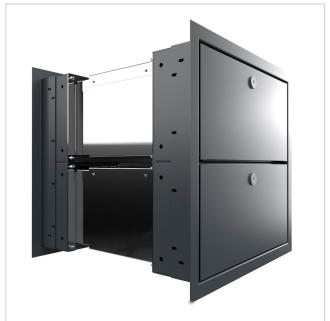

The letterbox systems in the GOETHE collection are characterised by the consistent use of stainless steel. The result is a very long service life and sustainability. The design has been developed by our own engineers with a view to high flexibility and modularity, simple spare parts assembly and uncomplicated self-assembly. Spare parts for all GOETHE systems are available directly in our shop.

Thanks to the design, self-assembly is uncomplicated.

Depth in mm 300,0 - 390,0 | 390,0 - 560,0

Weight in kg

**Delivery condition** Supplied partially disassembled