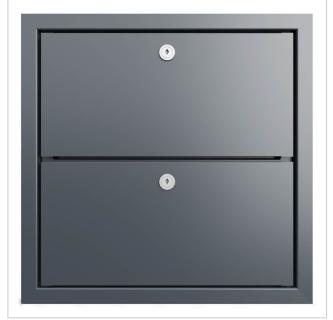

# 2-piece 1x2 design GOETHE MDW mailbox with nameplate - RAL of your choice

The modern 2-post GOETHE wall letterbox is ideal for the sophisticated entrance area. The linear design makes this letterbox look particularly elegant. Thanks to the variable shaft length between 300mm and 390mm or 390mm to 560mm, this letterbox can be used in almost all types of masonry.

### Protected utility model according to DPMA file number DE: 20 2021 101 679.5

- High-quality 2-fold pass-through letterbox made entirely of stainless steel.
- Shaft made of 1.4016 stainless steel (magnetic stainless steel), bright.
- Body made of stainless steel 1.4016 (non-rusting magnetic stainless steel), powder-coated in RAL colour of your choice.
- Quality production Made in Germany by Briefkasten Manufaktur Lippe.
- The letterboxes comply with DIN/EN 13724. Insertion size (3.5 cm x 36.0 cm) for C4 landscape, large letters also fit in here without creasing.
- Letter slots & removal doors made of stainless steel V2A 1.4301, powder-coated in RAL colour of your choice.
- Letters are inserted and removed from the front. Insertion flap with high-quality axle dampers for very quiet mail insertion.
- Removal doors open from top to bottom. This prevents the mail from falling towards you.
- Plexiglas nameplates for name labelling and 2nd nameplate advertising yes/no per party.
- Plaster cover frame made of stainless steel angle profile 25 x 58 mm, powder-coated in RAL colour.
- Variable shaft length 300-390mm or 390-560mm. External dimensions of letter slot W 380 mm x H 180 mm.
- External dimensions front and rear W 450mm x H 450mm.