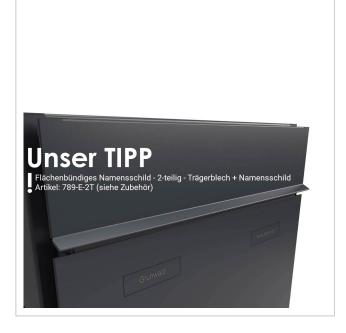

The dimensions of the individual boxes allow a capacity of approx. 24-44 litres, and the large insertion slot guarantees no crumpled mail, even with DIN C4 envelopes and magazines or after several days of absence. Thanks to the water drainage edge, the mail inside is optimally protected from the weather. The insertion flap is fitted with high-quality axle dampers, guaranteeing quiet closing and preventing annoying rattling caused by the weather. The interchangeable Plexiglas name plates can be conveniently operated from the front; for an optimum look, we recommend the flush-fitting name plate with laser engraving (see accessories). The 2nd nameplate is fitted with a Yes/No advertising insert.