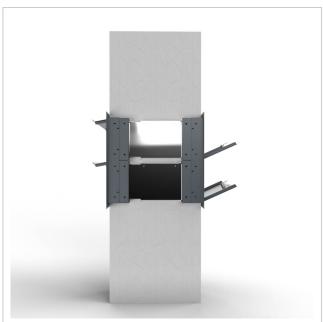

The letterbox systems in the GOETHE collection are characterised by the consistent use of stainless steel. The result is a very long service life and sustainability. The design has been developed by our own engineers with a view to high flexibility and modularity, simple spare parts assembly and uncomplicated self-assembly. Spare parts for all GOETHE systems are available directly in our shop.

Thanks to the design, self-assembly is uncomplicated.

Depth in mm 300,0 - 390,0 | 390,0 - 560,0

Weight in kg

**Delivery condition** Supplied partially disassembled