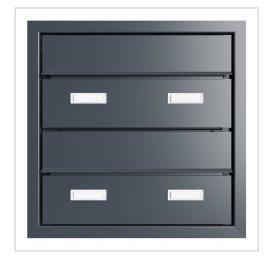

# 2-piece 1x2 design GOETHE MDW mailbox with nameplate - RAL of your choice

The modern 2-post GOETHE wall letterbox is ideal for the sophisticated entrance area. The linear design makes this letterbox look particularly elegant. Thanks to the variable shaft length between 300mm and 390mm or 390mm to 560mm, this letterbox can be used in almost all types of masonry.

The dimensions of the individual boxes allow a capacity of approx. 24-44 litres, and the large insertion slot guarantees no crumpled mail, even with DIN C4 envelopes and magazines or after several days of absence. Thanks to the water drainage edge, the mail inside is optimally protected from the weather. The insertion flap is fitted with high-quality axle dampers, guaranteeing quiet closing and preventing annoying rattling caused by the weather. The interchangeable Plexiglas name plates can be conveniently operated from the front; for an optimum look, we recommend the flush-fitting name plate with laser engraving (see accessories). The 2nd nameplate is fitted with a Yes/No advertising insert.

### Protected utility model according to DPMA file number DE: 20 2021 101 679.5

- High-quality 2-fold pass-through letterbox made entirely of stainless steel.
- Shaft made of 1.4016 stainless steel (magnetic stainless steel), bright.
- Body made of stainless steel 1.4016 (non-rusting magnetic stainless steel), powder-coated in RAL colour of your choice.
- Quality production Made in Germany by Briefkasten Manufaktur Lippe.
- The letterboxes comply with DIN/EN 13724. Insertion size (3.5 cm x 36.0 cm) for C4 landscape, large letters also fit in here without creasing.
- Letter slots & removal doors made of stainless steel V2A 1.4301, powder-coated in RAL colour of your choice.
- Letters are inserted and removed from the front. Insertion flap with high-quality axle dampers for very quiet mail insertion.
- Removal doors open from top to bottom. This prevents the mail from falling towards you.
- Plexiglas nameplates for name labelling and 2nd nameplate advertising yes/no per party.
- Plaster cover frame made of stainless steel angle profile 25 x 58 mm, powder-coated in RAL colour.
- Variable shaft length 300-390mm or 390-560mm. External dimensions of letter slot W 380 mm x H 180 mm.
- External dimensions front and rear W 450mm x H 450mm.

**Series** Name labelling Nameplate

Material Stainless steel V2A 1.4301, Stainless steel 1.4016 (non-rusting magnetic stainless steel)

Number of

with 2 letterboxes boxes

Boxes by

Large > 16 litres

volume

Mounting type Wall throw-through Removal of mail On the back

## **Dimensions**

Height of single box in mm 200,0 Width of single box in mm 400,0

Capacity in litres 24,0 - 32,0 | 32,0 - 44,0

Height of letterbox slot in mm Width of letter slot in mm 360,0 Height of letterbox in mm 450,0 Width of letterbox system in mm 450,0 Total width in mm 450,0