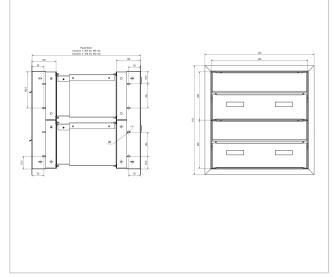

## **Dimensions**

Height of single box in mm 200,0 Width of single box in mm 400,0

Capacity in litres 24,0 - 32,0 | 32,0 - 44,0

Height of letterbox slot in mm Width of letter slot in mm 360,0 Height of letterbox in mm 450,0 Width of letterbox system in mm 450,0 Total width in mm 450,0

Depth in mm 300,0 - 390,0 | 390,0 - 560,0

Weight in kg

**Delivery condition** Supplied partially disassembled