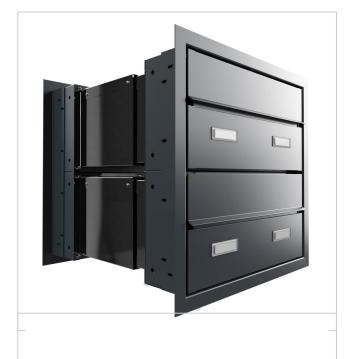

The letterbox systems in the GOETHE collection are characterised by the consistent use of stainless steel. The result is a very long service life and sustainability. The design has been developed by our own engineers with a view to high flexibility and modularity, simple spare parts assembly and uncomplicated self-assembly. Spare parts for all GOETHE systems are available directly in our shop.

Thanks to the design, self-assembly is uncomplicated.

Depth in mm 300,0 - 390,0 | 390,0 - 560,0

Weight in kg

**Delivery condition** Supplied partially disassembled