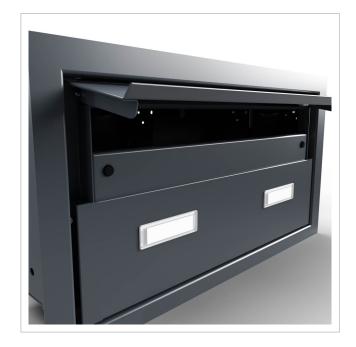

The dimensions of the individual boxes allow a capacity of approx. 24-44 litres, and the large insertion slot guarantees no crumpled mail, even with DIN C4 envelopes and magazines or after several days of absence. Thanks to the water drainage edge, the mail inside is optimally protected from the weather. The insertion flap is fitted with high-quality axle dampers, guaranteeing quiet closing and preventing annoying rattling caused by the weather. The interchangeable Plexiglas name plates can be conveniently operated from the front; for an optimum look, we recommend the flush-fitting name plate with laser engraving (see accessories). The 2nd nameplate is fitted with a Yes/No advertising insert.

### Protected utility model according to DPMA file number DE: 20 2021 101 679.5

- High-quality 2-fold pass-through letterbox made entirely of stainless steel.
- Shaft made of 1.4016 stainless steel (magnetic stainless steel), bright.
- Body made of stainless steel 1.4016 (non-rusting magnetic stainless steel), powder-coated in RAL colour of your choice.
- Quality production Made in Germany by Briefkasten Manufaktur Lippe.
- The letterboxes comply with DIN/EN 13724. Insertion size (3.5 cm x 36.0 cm) for C4 landscape, large letters also fit in here without creasing.
- Letter slots & removal doors made of stainless steel V2A 1.4301, powder-coated in RAL colour of your choice.
- Letters are inserted and removed from the front. Insertion flap with high-quality axle dampers for very quiet mail insertion.
- Removal doors open from top to bottom. This prevents the mail from falling towards you.
- Plexiglas nameplates for name labelling and 2nd nameplate advertising yes/no per party.
- Plaster cover frame made of stainless steel angle profile 25 x 58 mm, powder-coated in RAL colour.
- Variable shaft length 300-390mm or 390-560mm. External dimensions of letter slot W 380 mm x H 180 mm.
- External dimensions front and rear W 450mm x H 450mm.

**Series** Name labelling Nameplate

Material Stainless steel V2A 1.4301, Stainless steel 1.4016 (non-rusting magnetic stainless steel)

Number of

with 2 letterboxes boxes

Boxes by

Large > 16 litres

volume

Mounting type Wall throw-through Removal of mail On the back