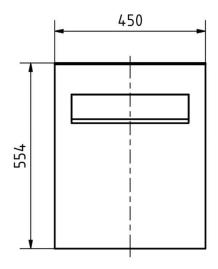

- Designer stainless steel fence letterbox made from 2 mm V2A stainless steel, polished.
- No visible screws or rivets.
- Rear mail removal door 240 mm x 300 mm, opens from top to bottom. Incl. 2 keys with key number.
- Mail slot from the front, dimensions: W 35 cm x H 6.3 cm, C4 landscape. Very large letters fit in here without creasing. Attention no removal protection!
- . Now with built-in damping elements that allow the flap to close slowly and quietly.
- Front panel dimensions: W 45 cm x H 55 cm x D 0.2 cm. ATTENTION the front panel protrudes 2 cm all round.
- Rear frame dimensions: H 510 mm x W 410 x D 100 without perforation. The holes for fastening must be made on site.
- Optional name lettering, lasered approx. 10 mm high.
- Optional house number labelling, lasered approx. 100 mm high.
- Water protection plate inside. Close-fitting rain screen enclosed.
- Body without fixing holes (must be provided on site!), optionally with fixing for picket fence.
- Incl. maintenance cloths and assembly aid.

### Drawing