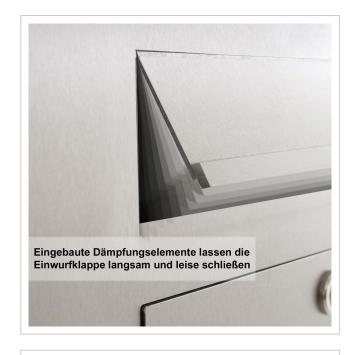

- Designer stainless steel fence letterbox made from 2 mm V2A stainless steel, polished.
- No visible screws or rivets.
- Rear mail removal door 240 mm x 300 mm, opens from top to bottom. Incl. 2 keys with key number.
- Mail slot from the front, dimensions: W 35 cm x H 6.3 cm, C4 landscape. Very large letters fit in here without creasing. Attention no removal protection!
- . Now with built-in damping elements that allow the flap to close slowly and quietly.
- Front panel dimensions: W 45 cm x H 55 cm x D 0.2 cm. ATTENTION the front panel protrudes 2 cm all round.
- Rear frame dimensions: H 510 mm x W 410 x D 100 without perforation. The holes for fastening must be made on site.
- Optional name lettering, lasered approx. 10 mm high.
- Optional house number labelling, lasered approx. 100 mm high.
- Water protection plate inside. Close-fitting rain screen enclosed.
- Body without fixing holes (must be provided on site!), optionally with fixing for picket fence.
- Incl. maintenance cloths and assembly aid.