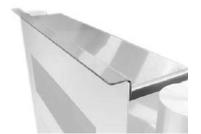

- Designer stainless steel fence letterbox made from 2 mm V2A stainless steel, polished.
- No visible screws or rivets.
- Rear mail removal door 240 mm x 300 mm, opens from top to bottom. Incl. 2 keys with key number.
- Mail slot from the front, dimensions: W 35 cm x H 6.3 cm, C4 landscape. Very large letters fit in here without creasing. Attention no removal protection!
- . Now with built-in damping elements that allow the flap to close slowly and quietly.
- Front panel dimensions: W 45 cm x H 55 cm x D 0.2 cm. ATTENTION the front panel protrudes 2 cm all round.
- Rear frame dimensions: H 510 mm x W 410 x D 100 without perforation. The holes for fastening must be made on site.
- Optional name lettering, lasered approx. 10 mm high.
- Optional house number labelling, lasered approx. 100 mm high.
- Water protection plate inside. Close-fitting rain screen enclosed.
- Body without fixing holes (must be provided on site!), optionally with fixing for picket fence.
- Incl. maintenance cloths and assembly aid.