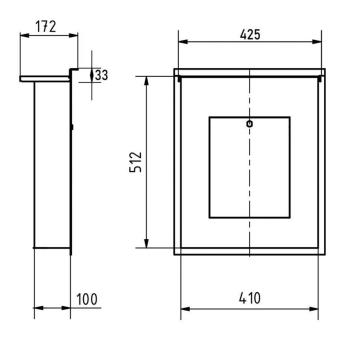

- Designer stainless steel fence letterbox made from 2 mm V2A stainless steel, polished.
- No visible screws or rivets.
- Rear mail removal door 240 mm x 300 mm, opens from top to bottom. Incl. 2 keys with key number.
- Mail slot from the front, dimensions: W 35 cm x H 6.3 cm, C4 landscape. Very large letters fit in here without creasing. Attention no removal protection!
- . Now with built-in damping elements that allow the flap to close slowly and quietly.
- Front panel dimensions: W 45 cm x H 55 cm x D 0.2 cm. ATTENTION the front panel protrudes 2 cm all round.
- Rear frame dimensions: H 510 mm x W 410 x D 100 without perforation. The holes for fastening must be made on site.
- Optional name lettering, lasered approx. 10 mm high.
- Optional house number labelling, lasered approx. 100 mm high.
- Water protection plate inside. Close-fitting rain screen enclosed.
- Body without fixing holes (must be provided on site!), optionally with fixing for picket fence.
- Incl. maintenance cloths and assembly aid.

### Drawing