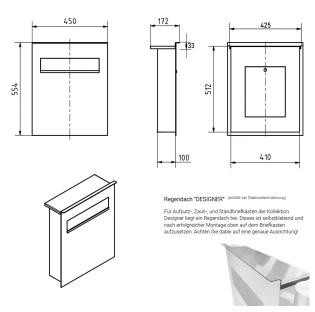

- Designer stainless steel fence letterbox made from 2 mm V2A stainless steel, polished.
- No visible screws or rivets.
- Rear mail removal door 240 mm x 300 mm, opens from top to bottom. Incl. 2 keys with key number.
- Mail slot from the front, dimensions: W 35 cm x H 6.3 cm, C4 landscape. Very large letters fit in here without creasing. Attention no removal protection!
- . Now with built-in damping elements that allow the flap to close slowly and quietly.
- Front panel dimensions: W 45 cm x H 55 cm x D 0.2 cm. ATTENTION the front panel protrudes 2 cm all round.
- Rear frame dimensions: H 510 mm x W 410 x D 100 without perforation. The holes for fastening must be made on site.
- Optional name lettering, lasered approx. 10 mm high.
- Optional house number labelling, lasered approx. 100 mm high.
- Water protection plate inside. Close-fitting rain screen enclosed.
- Body without fixing holes (must be provided on site!), optionally with fixing for picket fence.
- Incl. maintenance cloths and assembly aid.

#### **Dimensions**

Height of letterbox slot in mm 65,0
Width of letter slot in mm 350,0
Depth in mm 100,0
Weight in kg 16

**Delivery condition** Supplied fully assembled

## Regendach "DESIGNER" (entfällt bei Stabmattenhalterung)

Für Aufputz-, Zaun-, und Standbriefkästen der Kollektion Designer liegt ein Regendach bei. Dieses ist selbstklebend und nach erfolgreicher Montage oben auf dem Briefkasten aufzusetzen. Achten Sie dabei auf eine genaue Ausrichtung!