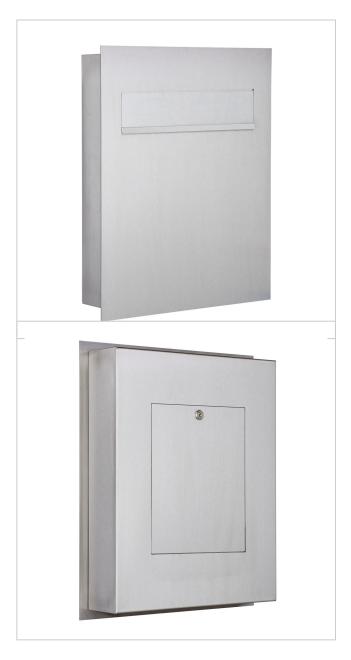

## Stainless steel design fence letterbox DESIGNER Style BIG

High-quality stainless steel letterbox from Briefkasten Manufaktur in an extra-large format. A real eye-catcher among the letterboxes. Clear lines and a no-frills design characterise this designer letterbox. The post is inserted at the front and residents can remove their mail from the back. Our products have a high quality, reliable functionality and their own identity. Made by Briefkasten Manufaktur.

- Designer stainless steel fence letterbox made from 2 mm V2A stainless steel, polished.
- No visible screws or rivets.
- Rear mail removal door 240 mm x 300 mm, opens from top to bottom. Incl. 2 keys with key number.
- Mail slot from the front, dimensions: W 35 cm x H 6.3 cm, C4 landscape. Very large letters fit in here without creasing. Attention no removal protection!
- . Now with built-in damping elements that allow the flap to close slowly and quietly.
- Front panel dimensions: W 45 cm x H 55 cm x D 0.2 cm. ATTENTION the front panel protrudes 2 cm all round.
- Rear frame dimensions: H 510 mm x W 410 x D 100 without perforation. The holes for fastening must be made on site.
- Optional name lettering, lasered approx. 10 mm high.
- Optional house number labelling, lasered approx. 100 mm high.
- Water protection plate inside. Close-fitting rain screen enclosed.
- Body without fixing holes (must be provided on site!), optionally with fixing for picket fence.
- Incl. maintenance cloths and assembly aid.