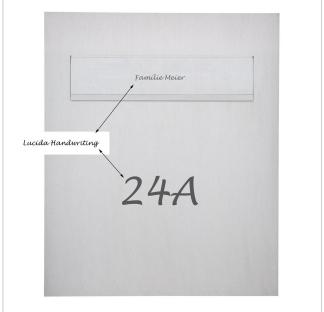

- Designer stainless steel fence letterbox made from 2 mm V2A stainless steel, polished.
- No visible screws or rivets.
- Rear mail removal door 240 mm x 300 mm, opens from top to bottom. Incl. 2 keys with key number.
- Mail slot from the front, dimensions: W 35 cm x H 6.3 cm, C4 landscape. Very large letters fit in here without creasing. Attention no removal protection!
- . Now with built-in damping elements that allow the flap to close slowly and quietly.
- Front panel dimensions: W 45 cm x H 55 cm x D 0.2 cm. ATTENTION the front panel protrudes 2 cm all round.
- Rear frame dimensions: H 510 mm x W 410 x D 100 without perforation. The holes for fastening must be made on site.
- Optional name lettering, lasered approx. 10 mm high.
- Optional house number labelling, lasered approx. 100 mm high.
- Water protection plate inside. Close-fitting rain screen enclosed.
- Body without fixing holes (must be provided on site!), optionally with fixing for picket fence.
- Incl. maintenance cloths and assembly aid.