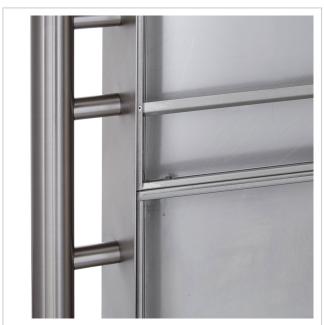

# 9er 2x5 stainless steel letterbox Design BASIC Plus 381X ST-R - stainless steel V2A polished

Modern free-standing letterbox for 9 parties - made in Germany by Briefkasten Manufaktur.

The complete letterbox system is made of weather-resistant stainless steel V2A 1.4301, polished. The very high-quality workmanship and the well thought-out concept make this free-standing letter box our top seller. A rain drainage edge for optimum water protection, a continuous rubber lip for quiet insertion, the solid interchangeable nameplate, a practical post holder and the very robust lock characterise this free-standing letterbox. The side panelling with protruding rain cover made of V2A stainless steel offers optimum protection against the weather and guarantees a very long service life.

- 9-post letterbox made of V2A stainless steel, polished
- The system is manufactured by Briefkasten Manufaktur. German quality production "Made in Germany".
- The letterboxes comply with DIN/EN 13724. Insertion size (3.5 cm x 32.5 cm) for C4 landscape, large letters also fit in here without creasing.
- Insertion flap with sound-absorbing rubber seal for very guiet mail insertion.
- The door can be opened from left to right.
- Incl. 2 keys with key number, interchangeable nameplate (type 2) under the flap and post holder.
- Large capacity thanks to optional letterbox depth +50 mm = approx. 17 litres. Suitable for companies and households with very high mail volumes.
- Incl. side panelling + rain cover made of V2A stainless steel, polished.
- The stand elements/crossbar are made of 60.3 mm V2A stainless steel, polished for screw mounting or setting in concrete.