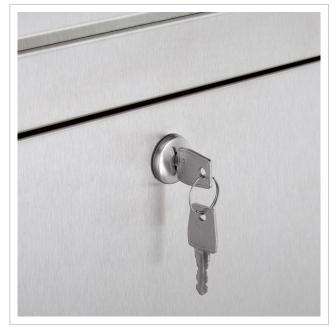

- 9-post letterbox made of V2A stainless steel, polished
- The system is manufactured by Briefkasten Manufaktur. German quality production "Made in Germany".
- The letterboxes comply with DIN/EN 13724. Insertion size (3.5 cm x 32.5 cm) for C4 landscape, large letters also fit in here without creasing.
- Insertion flap with sound-absorbing rubber seal for very guiet mail insertion.
- The door can be opened from left to right.
- Incl. 2 keys with key number, interchangeable nameplate (type 2) under the flap and post holder.
- Large capacity thanks to optional letterbox depth +50 mm = approx. 17 litres. Suitable for companies and households with very high mail volumes.
- Incl. side panelling + rain cover made of V2A stainless steel, polished.
- The stand elements/crossbar are made of 60.3 mm V2A stainless steel, polished for screw mounting or setting in concrete.