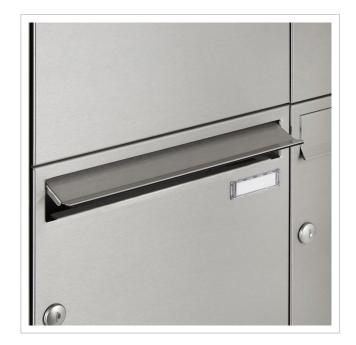

- 9-post letterbox made of V2A stainless steel, polished
- The system is manufactured by Briefkasten Manufaktur. German quality production "Made in Germany".
- The letterboxes comply with DIN/EN 13724. Insertion size (3.5 cm x 32.5 cm) for C4 landscape, large letters also fit in here without creasing.
- Insertion flap with sound-absorbing rubber seal for very guiet mail insertion.
- The door can be opened from left to right.
- Incl. 2 keys with key number, interchangeable nameplate (type 2) under the flap and post holder.
- Large capacity thanks to optional letterbox depth +50 mm = approx. 17 litres. Suitable for companies and households with very high mail volumes.
- Incl. side panelling + rain cover made of V2A stainless steel, polished.
- The stand elements/crossbar are made of 60.3 mm V2A stainless steel, polished for screw mounting or setting in concrete.