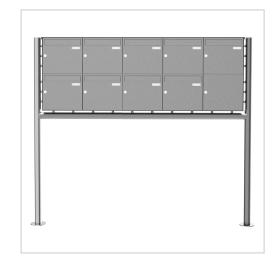

# 9er 2x5 stainless steel letterbox Design BASIC Plus 381X ST-R - stainless steel V2A polished | 150mm depth | with 9 letterboxes (5x2) | Stainless steel, ground

Product number 381X-VA-9W-150

# 9er 2x5 stainless steel letterbox Design BASIC Plus 381X ST-R - stainless steel V2A polished

Modern free-standing letterbox for 9 parties - made in Germany by Briefkasten Manufaktur.

The complete letterbox system is made of weather-resistant stainless steel V2A 1.4301, polished. The very high-quality workmanship and the well thought-out concept make this free-standing letter box our top seller. A rain drainage edge for optimum water protection, a continuous rubber lip for quiet insertion, the solid interchangeable nameplate, a practical post holder and the very robust lock characterise this free-standing letterbox. The side panelling with protruding rain cover made of V2A stainless steel offers optimum protection against the weather and guarantees a very long service life.

- 9-post letterbox made of V2A stainless steel, polished
- The system is manufactured by Briefkasten Manufaktur. German quality production "Made in Germany".
- The letterboxes comply with DIN/EN 13724. Insertion size (3.5 cm x 32.5 cm) for C4 landscape, large letters also fit in here without creasing.
- Insertion flap with sound-absorbing rubber seal for very guiet mail insertion.
- The door can be opened from left to right.
- Incl. 2 keys with key number, interchangeable nameplate (type 2) under the flap and post holder.
- Large capacity thanks to optional letterbox depth +50 mm = approx. 17 litres. Suitable for companies and households with very high mail volumes.
- Incl. side panelling + rain cover made of V2A stainless steel, polished.
- The stand elements/crossbar are made of 60.3 mm V2A stainless steel, polished for screw mounting or setting in concrete.

Overall height in mm 1200,0 | 1500,0 | 1700,0

 Total width in mm
 1942,0

 Depth in mm
 100,0 | 150,0

Weight in kg 72

**Delivery condition** Supplied in blocks, stand elements / letterbox divided