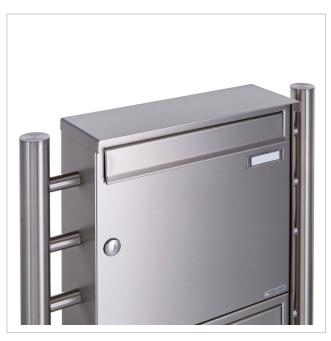

# 9er 2x5 stainless steel letterbox Design BASIC Plus 381X ST-R - stainless steel V2A polished

Modern free-standing letterbox for 9 parties - made in Germany by Briefkasten Manufaktur.

The complete letterbox system is made of weather-resistant stainless steel V2A 1.4301, polished. The very high-quality workmanship and the well thought-out concept make this free-standing letter box our top seller. A rain drainage edge for optimum water protection, a continuous rubber lip for quiet insertion, the solid interchangeable nameplate, a practical post holder and the very robust lock characterise this free-standing letterbox. The side panelling with protruding rain cover made of V2A stainless steel offers optimum protection against the weather and guarantees a very long service life.

- 9-post letterbox made of V2A stainless steel, polished
- The system is manufactured by Briefkasten Manufaktur. German quality production "Made in Germany".
- The letterboxes comply with DIN/EN 13724. Insertion size (3.5 cm x 32.5 cm) for C4 landscape, large letters also fit in here without creasing.
- Insertion flap with sound-absorbing rubber seal for very guiet mail insertion.
- The door can be opened from left to right.
- Incl. 2 keys with key number, interchangeable nameplate (type 2) under the flap and post holder.
- Large capacity thanks to optional letterbox depth +50 mm = approx. 17 litres. Suitable for companies and households with very high mail volumes.
- Incl. side panelling + rain cover made of V2A stainless steel, polished.
- The stand elements/crossbar are made of 60.3 mm V2A stainless steel, polished for screw mounting or setting in concrete.