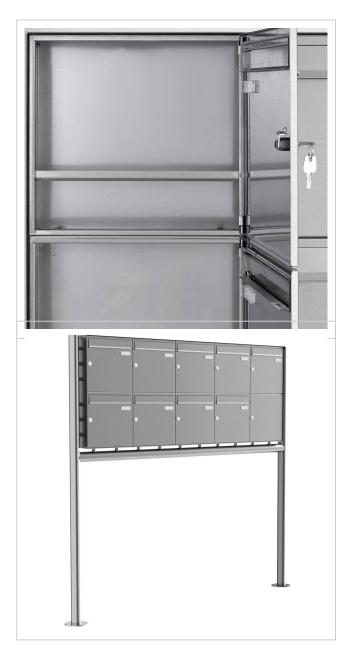

# 9er 2x5 stainless steel letterbox Design BASIC Plus 381X ST-R - stainless steel V2A polished

Modern free-standing letterbox for 9 parties - made in Germany by Briefkasten Manufaktur.

The complete letterbox system is made of weather-resistant stainless steel V2A 1.4301, polished. The very high-quality workmanship and the well thought-out concept make this free-standing letter box our top seller. A rain drainage edge for optimum water protection, a continuous rubber lip for quiet insertion, the solid interchangeable nameplate, a practical post holder and the very robust lock characterise this free-standing letterbox. The side panelling with protruding rain cover made of V2A stainless steel offers optimum protection against the weather and guarantees a very long service life.

- 9-post letterbox made of V2A stainless steel, polished
- The system is manufactured by Briefkasten Manufaktur. German quality production "Made in Germany".
- The letterboxes comply with DIN/EN 13724. Insertion size (3.5 cm x 32.5 cm) for C4 landscape, large letters also fit in here without creasing.
- Insertion flap with sound-absorbing rubber seal for very guiet mail insertion.
- The door can be opened from left to right.
- Incl. 2 keys with key number, interchangeable nameplate (type 2) under the flap and post holder.
- Large capacity thanks to optional letterbox depth +50 mm = approx. 17 litres. Suitable for companies and households with very high mail volumes.
- Incl. side panelling + rain cover made of V2A stainless steel, polished.
- The stand elements/crossbar are made of 60.3 mm V2A stainless steel, polished for screw mounting or setting in concrete.

## **Product properties**

Series BASIC

Number of boxes with 9 letterboxes

Name labelling Nameplate

Mounting type Free-standing

Material Stainless steel V2A 1.4301

Removal of mail On the front Surface/colour Brushed