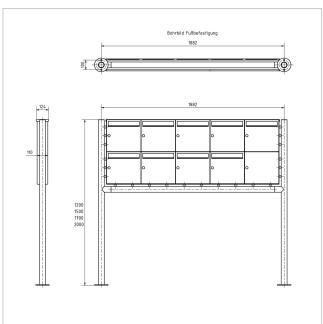

#### **Dimensions**

Height of single box in mm 330,0
Width of single box in mm 355,0
Capacity in litres 12,0 | 17,0
Height of letterbox slot in mm 35,0
Width of letter slot in mm 325,0
Height of letterbox in mm 660,0
Width of letterbox system in mm 1775,0

Overall height in mm 1200,0 | 1500,0 | 1700,0

 Total width in mm
 1942,0

 Depth in mm
 100,0 | 150,0

Weight in kg 72

**Delivery condition** Supplied in blocks, stand elements / letterbox divided