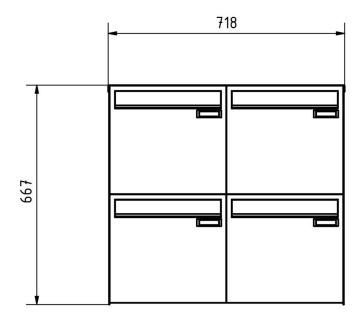

### Dimensions

| Height of single box in mm      | 330,0                                                    |
|---------------------------------|----------------------------------------------------------|
| Width of single box in mm       | 355,0                                                    |
| Capacity in litres              | 12                                                       |
| Height of letterbox slot in mm  | 35,0                                                     |
| Width of letter slot in mm      | 325,0                                                    |
| Height of letterbox in mm       | 660,0                                                    |
| Width of letterbox system in mm | 710,0                                                    |
| Depth in mm                     | 100.0 + 24.0 Rain roof                                   |
| Weight in kg                    | 23                                                       |
| Delivery condition              | System is delivered pre-assembled/partially disassembled |

#### Drawing

Briefkasten Manufaktur Lippe GmbH Werler Straße 60 32105 Bad Salzuflen www.briefkasten-manufaktur.de info@briefkasten-manufaktur.de Tel.: +49 5222 807110