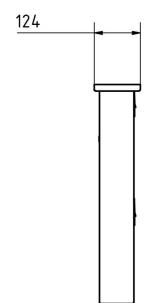

### Dimensions

| Height of single box in mm      | 330,0                                                    |
|---------------------------------|----------------------------------------------------------|
| Width of single box in mm       | 355,0                                                    |
| Capacity in litres              | 12                                                       |
| Height of letterbox slot in mm  | 35,0                                                     |
| Width of letter slot in mm      | 325,0                                                    |
| Height of letterbox in mm       | 660,0                                                    |
| Width of letterbox system in mm | 710,0                                                    |
| Depth in mm                     | 100.0 + 24.0 Rain roof                                   |
| Weight in kg                    | 23                                                       |
| Delivery condition              | System is delivered pre-assembled/partially disassembled |

#### Drawing

Briefkasten Manufaktur Lippe GmbH Werler Straße 60 32105 Bad Salzuflen www.briefkasten-manufaktur.de info@briefkasten-manufaktur.de Tel.: +49 5222 807110