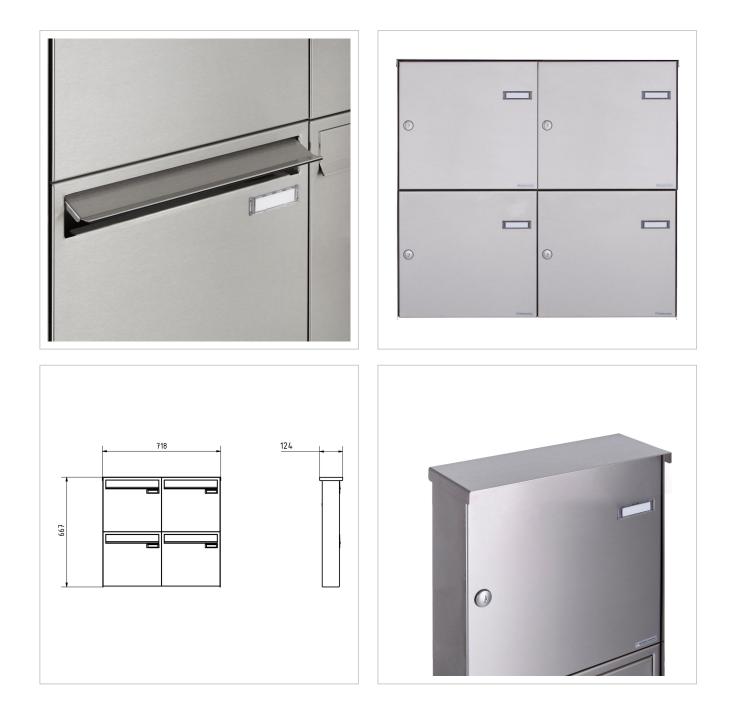

# 4er 2x2 stainless steel fence letter box BASIC Plus 382XZ - polished stainless steel - rear removal

High-quality fence mailbox for 4 parties from Briefkasten Manufaktur. Mail is inserted from the front, residents can remove their mail from the back. The letter box can be attached to your fence using the optional bar mat attachment; if this is not selected, the letter box should be fitted and perforated by your fence builder. The complete fence letterbox is made of weather-resistant stainless steel V2A 1.4301, 240 grain polished. A rain drainage edge for optimum water protection, a throw-in flap with rubber buffer, the solid interchangeable nameplate, a practical post holder and the very robust lock characterise this stainless steel letterbox.

- 4-post fence mailbox made of stainless steel V2A 1.4301, 240 grain polished.
- The system is manufactured by Briefkasten Manufaktur. German quality production "Made in Germany".
- The letterboxes comply with DIN/EN 13724. Insertion size (3.5 cm x 32.5 cm) for C4 landscape, large letters also fit in here without creasing.
- Insertion flap with sound-absorbing rubber seal for very quiet mail insertion.
- The door can be opened from left to right.
- Incl. 2 keys with key number, interchangeable nameplate (type 2) under the flap and post holder.
- Incl. side panelling + rain cover made of V2A stainless steel, 240 grain polished.
- Suitable for fence mounting, fixing holes must be made on site. Optionally with bar mat holder.

### Dimensions

| Height of single box in mm      | 330,0                                                    |
|---------------------------------|----------------------------------------------------------|
| Width of single box in mm       | 355,0                                                    |
| Capacity in litres              | 12                                                       |
| Height of letterbox slot in mm  | 35,0                                                     |
| Width of letter slot in mm      | 325,0                                                    |
| Height of letterbox in mm       | 660,0                                                    |
| Width of letterbox system in mm | 710,0                                                    |
| Depth in mm                     | 100.0 + 24.0 Rain roof                                   |
| Weight in kg                    | 23                                                       |
| Delivery condition              | System is delivered pre-assembled/partially disassembled |

#### Drawing

Briefkasten Manufaktur Lippe GmbH Werler Straße 60 32105 Bad Salzuflen www.briefkasten-manufaktur.de info@briefkasten-manufaktur.de Tel.: +49 5222 807110