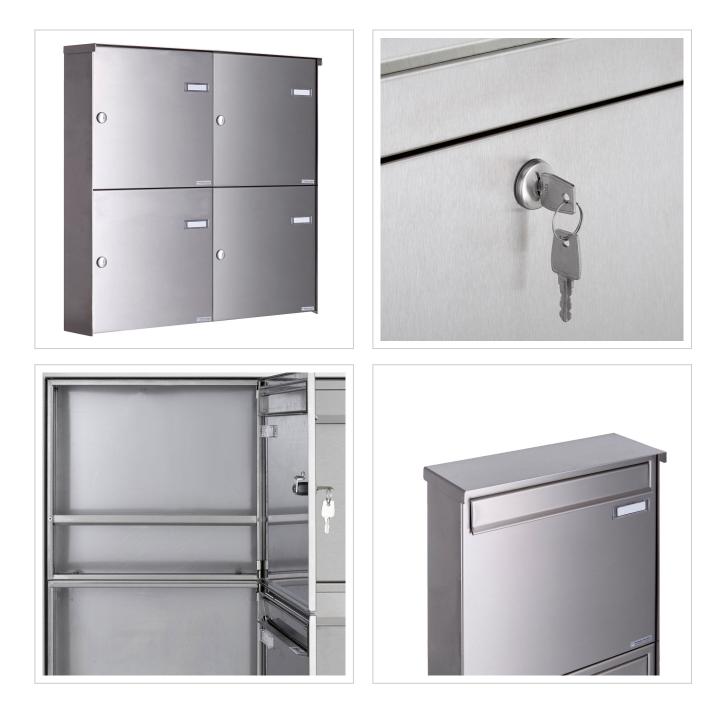

# 4er 2x2 stainless steel fence letter box BASIC Plus 382XZ - polished stainless steel - rear removal

High-quality fence mailbox for 4 parties from Briefkasten Manufaktur. Mail is inserted from the front, residents can remove their mail from the back. The letter box can be attached to your fence using the optional bar mat attachment; if this is not selected, the letter box should be fitted and perforated by your fence builder. The complete fence letterbox is made of weather-resistant stainless steel V2A 1.4301, 240 grain polished. A rain drainage edge for optimum water protection, a throw-in flap with rubber buffer, the solid interchangeable nameplate, a practical post holder and the very robust lock characterise this stainless steel letterbox.

- 4-post fence mailbox made of stainless steel V2A 1.4301, 240 grain polished.
- The system is manufactured by Briefkasten Manufaktur. German quality production "Made in Germany".
- The letterboxes comply with DIN/EN 13724. Insertion size (3.5 cm x 32.5 cm) for C4 landscape, large letters also fit in here without creasing.
- Insertion flap with sound-absorbing rubber seal for very quiet mail insertion.
- The door can be opened from left to right.
- Incl. 2 keys with key number, interchangeable nameplate (type 2) under the flap and post holder.
- Incl. side panelling + rain cover made of V2A stainless steel, 240 grain polished.
- Suitable for fence mounting, fixing holes must be made on site. Optionally with bar mat holder.

#### More images

Briefkasten Manufaktur Lippe GmbH Werler Straße 60 32105 Bad Salzuflen www.briefkasten-manufaktur.de info@briefkasten-manufaktur.de Tel.: +49 5222 807110

Briefkasten Manufaktur Lippe GmbH Werler Straße 60 32105 Bad Salzuflen www.briefkasten-manufaktur.de info@briefkasten-manufaktur.de Tel.: +49 5222 807110