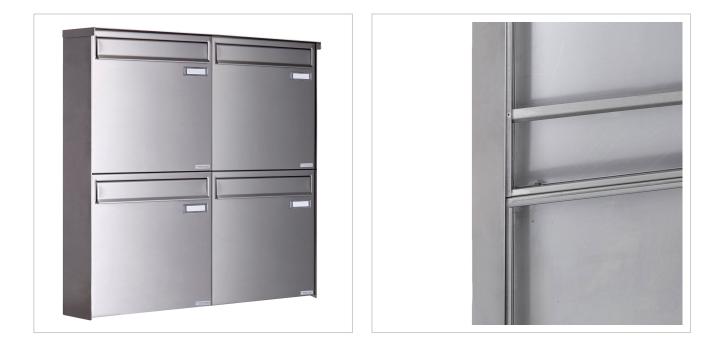

# 4er 2x2 stainless steel fence letter box BASIC Plus 382XZ - polished stainless steel - rear removal

High-quality fence mailbox for 4 parties from Briefkasten Manufaktur. Mail is inserted from the front, residents can remove their mail from the back. The letter box can be attached to your fence using the optional bar mat attachment; if this is not selected, the letter box should be fitted and perforated by your fence builder. The complete fence letterbox is made of weather-resistant stainless steel V2A 1.4301, 240 grain polished. A rain drainage edge for optimum water protection, a throw-in flap with rubber buffer, the solid interchangeable nameplate, a practical post holder and the very robust lock characterise this stainless steel letterbox.

- 4-post fence mailbox made of stainless steel V2A 1.4301, 240 grain polished.
- The system is manufactured by Briefkasten Manufaktur. German quality production "Made in Germany".
- The letterboxes comply with DIN/EN 13724. Insertion size (3.5 cm x 32.5 cm) for C4 landscape, large letters also fit in here without creasing.
- Insertion flap with sound-absorbing rubber seal for very quiet mail insertion.
- The door can be opened from left to right.
- Incl. 2 keys with key number, interchangeable nameplate (type 2) under the flap and post holder.
- Incl. side panelling + rain cover made of V2A stainless steel, 240 grain polished.
- Suitable for fence mounting, fixing holes must be made on site. Optionally with bar mat holder.

#### More images

Briefkasten Manufaktur Lippe GmbH Werler Straße 60 32105 Bad Salzuflen www.briefkasten-manufaktur.de info@briefkasten-manufaktur.de Tel.: +49 5222 807110

Briefkasten Manufaktur Lippe GmbH Werler Straße 60 32105 Bad Salzuflen www.briefkasten-manufaktur.de info@briefkasten-manufaktur.de Tel.: +49 5222 807110