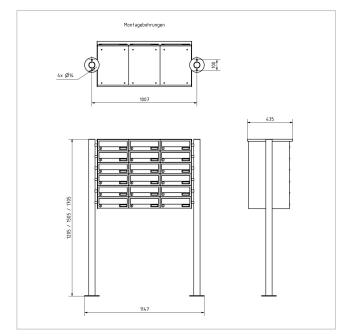

#### **Dimensions**

Height of single box in mm110,0Width of single box in mm300,0Capacity in litres12Height of letterbox slot in mm35,0Width of letter slot in mm265,0Height of letterbox in mm660,0Width of letterbox system in mm900,0

Overall height in mm 1200,0 | 1500,0 | 1700,0

 Total width in mm
 1060,0

 Depth in mm
 435,0

 Weight in kg
 81

**Delivery condition** Supplied in blocks, stand elements / letterbox divided

#### Drawing

Montagebohrungen