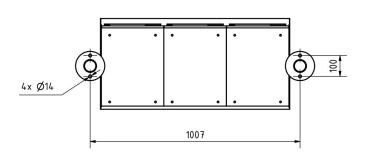

ccording to DIN EN 13724 up to 1ccm). This is not a reason for complaint.



## **Product properties**

Series BASIC

Boxes by volume Normal > 10 litres

Name labelling Nameplate

Mounting type Free-standing

Material Stainless steel V2A 1.4301

Removal of mail On the front

Number of boxes with 18 letterboxes

Surface/colour Brushed

#### **Dimensions**

Height of single box in mm110,0Width of single box in mm300,0Capacity in litres12Height of letterbox slot in mm35,0Width of letter slot in mm265,0Height of letterbox in mm660,0Width of letterbox system in mm900,0

Overall height in mm 1200,0 | 1500,0 | 1700,0

 Total width in mm
 1060,0

 Depth in mm
 435,0

 Weight in kg
 81

**Delivery condition** Supplied in blocks, stand elements / letterbox divided



#### Drawing

Montagebohrungen









## More images