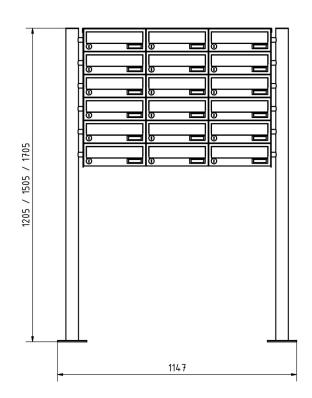

#### **Dimensions**

Height of single box in mm110,0Width of single box in mm300,0Capacity in litres12Height of letterbox slot in mm35,0Width of letter slot in mm265,0Height of letterbox in mm660,0Width of letterbox system in mm900,0

Overall height in mm 1200,0 | 1500,0 | 1700,0

 Total width in mm
 1060,0

 Depth in mm
 435,0

 Weight in kg
 81

**Delivery condition** Supplied in blocks, stand elements / letterbox divided