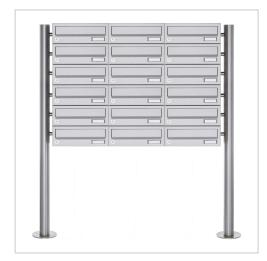

# 18-point free-standing letterbox system Design BASIC 385-VA ST-R - stainless steel V2A, polished

Modern free-standing letterbox for 18 parties made in Germany by Briefkasten Manufaktur.

The letterboxes and standing elements are made of weather-resistant V2A stainless steel, polished. The very high-quality workmanship and the well thought-out concept make this letterbox system our top seller. A rain drainage edge for optimum water protection, a double-edged throw-in flap with rubber lip, the solid interchangeable nameplate and the robust lock characterise this free-standing letterbox.

## **Product properties**

Series BASIC

Boxes by volume Normal > 10 litres

Name labelling Nameplate

Mounting type Free-standing

Material Stainless steel V2A 1.4301

Removal of mail On the front

Number of boxes with 18 letterboxes

#### **Dimensions**

Height of single box in mm110,0Width of single box in mm300,0Capacity in litres12Height of letterbox slot in mm35,0Width of letter slot in mm265,0Height of letterbox in mm660,0Width of letterbox system in mm900,0