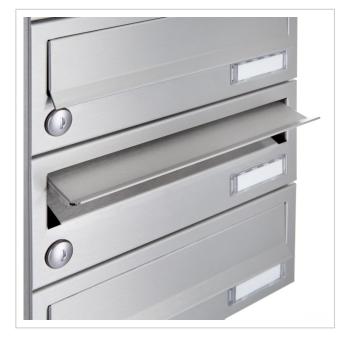

# 18-point free-standing letterbox system Design BASIC 385-VA ST-R - stainless steel V2A, polished

Modern free-standing letterbox for 18 parties made in Germany by Briefkasten Manufaktur.

The letterboxes and standing elements are made of weather-resistant V2A stainless steel, polished. The very high-quality workmanship and the well thought-out concept make this letterbox system our top seller. A rain drainage edge for optimum water protection, a double-edged throw-in flap with rubber lip, the solid interchangeable nameplate and the robust lock characterise this free-standing letterbox.

Thanks to the design, self-assembly is straightforward.

- 18-post letterbox system made of stainless steel V2 A, polished
- The system is manufactured by Briefkasten Manufaktur. German quality production "Made in Germany".
- The letterboxes comply with DIN/EN 13724. Insertion size (3.5 cm x 26.5 cm) for C4 high, large letters also fit in here without creasing.
- Insertion flaps with sound-absorbing rubber lip for very quiet insertion of mail.
- The doors can be opened from left to right.
- Incl. 2 keys with key number and changeable name plate under the flap for each letterbox.
- With close-fitting side panelling and rain cover in solid design.
- The stand elements are made of 60.0 mm V2A stainless steel 1.4301, polished for screw mounting or setting in concrete.