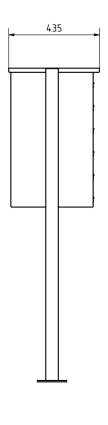

Overall height in mm 1200,0 | 1500,0 | 1700,0

 Total width in mm
 1060,0

 Depth in mm
 435,0

 Weight in kg
 81

**Delivery condition** Supplied in blocks, stand elements / letterbox divided