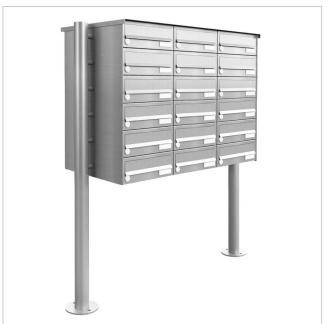

# 18-point free-standing letterbox system Design BASIC 385-VA ST-R - stainless steel V2A, polished

Modern free-standing letterbox for 18 parties made in Germany by Briefkasten Manufaktur.

The letterboxes and standing elements are made of weather-resistant V2A stainless steel, polished. The very high-quality workmanship and the well thought-out concept make this letterbox system our top seller. A rain drainage edge for optimum water protection, a double-edged throw-in flap with rubber lip, the solid interchangeable nameplate and the robust lock characterise this free-standing letterbox.

## **Product properties**

Series BASIC

Boxes by volume Normal > 10 litres

Name labelling Nameplate

Mounting type Free-standing

Material Stainless steel V2A 1.4301

Removal of mail On the front

Number of boxes with 18 letterboxes

#### **Dimensions**

Height of single box in mm110,0Width of single box in mm300,0Capacity in litres12Height of letterbox slot in mm35,0Width of letter slot in mm265,0Height of letterbox in mm660,0Width of letterbox system in mm900,0

Overall height in mm 1200,0 | 1500,0 | 1700,0

 Total width in mm
 1060,0

 Depth in mm
 435,0

 Weight in kg
 81

**Delivery condition** Supplied in blocks, stand elements / letterbox divided