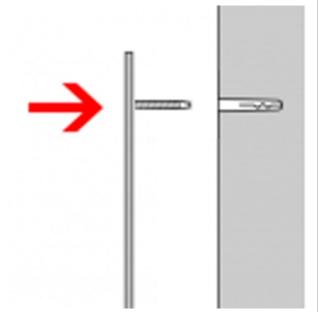

### Stainless steel house number Klopstock

Choosing the right font is crucial for a house number. Optimum legibility is the top priority. However, the house number is also an important design element. There are two 30 mm long welding studs with threads on the back. After drilling the holes and inserting the plugs, all you need to do is attach the numbers/letters.

Made in Germany, manufactured in Bad Salzuflen

- House number made of stainless steel V2A 1.4301.
- Fastening to the wall is carried out using welding studs, which are simply inserted into the dowel holes.
- Material thickness 2 mm.
- Supplied with dowels (S6).