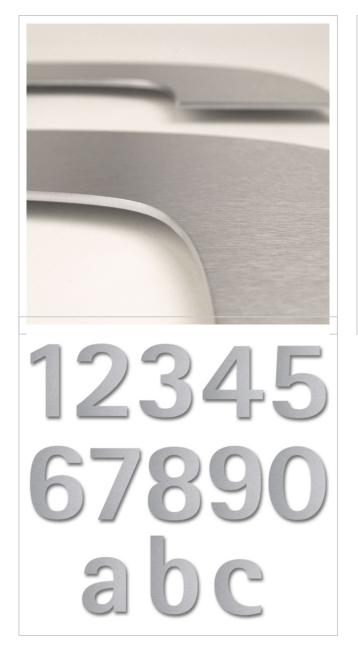

### Stainless steel house number Klopstock

Choosing the right font is crucial for a house number. Optimum legibility is the top priority. However, the house number is also an important design element. There are two 30 mm long welding studs with threads on the back. After drilling the holes and inserting the plugs, all you need to do is attach the numbers/letters.

Made in Germany, manufactured in Bad Salzuflen

- House number made of stainless steel V2A 1.4301.
- Fastening to the wall is carried out using welding studs, which are simply inserted into the dowel holes.
- Material thickness 2 mm.
- Supplied with dowels (S6).

### **Product properties**

Mounting typePlug-in boltMaterialStainless steel V2A 1.4301Surface/colourBrushed