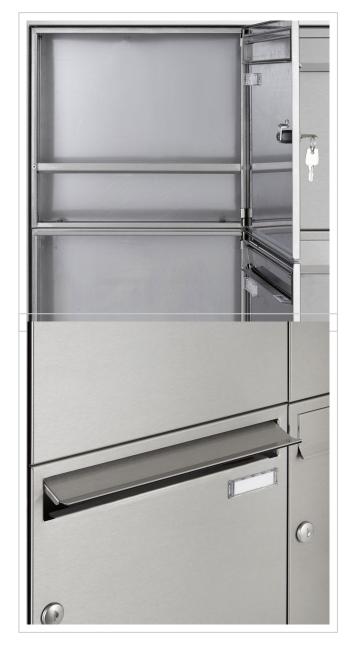

# 17er 3x6 stainless steel letterbox design BASIC Plus 381X ST-R - polished V2A stainless steel

Modern free-standing letterbox for 17 parties - made in Germany by Briefkasten Manufaktur.

The complete letterbox system is made of weather-resistant stainless steel V2A 1.4301, polished. The very high-quality workmanship and the well thought-out concept make this free-standing letter box our top seller. A rain drainage edge for optimum water protection, a continuous rubber lip for quiet insertion, the solid interchangeable nameplate, a practical post holder and the very robust lock characterise this free-standing letterbox. The side panelling with protruding rain cover made of V2A stainless steel offers optimum protection against the weather and guarantees a very long service life.

- 17 letterbox made of V2A stainless steel, polished
- The system is manufactured by Briefkasten Manufaktur. German quality production "Made in Germany".
- The letterboxes comply with DIN/EN 13724. Insertion size (3.5 cm x 32.5 cm) for C4 landscape, large letters also fit in here without creasing.
- Insertion flap with sound-absorbing rubber seal for very guiet mail insertion.
- The door can be opened from left to right.
- Incl. 2 keys with key number, interchangeable nameplate (type 2) under the flap and post holder.
- Large capacity thanks to optional letterbox depth +50 mm = approx. 17 litres. Suitable for companies and households with very high mail volumes.
- Incl. side panelling + rain cover made of V2A stainless steel, polished.
- The stand elements/crossbar are made of 60.3 mm V2A stainless steel, polished for screw mounting or setting in concrete.