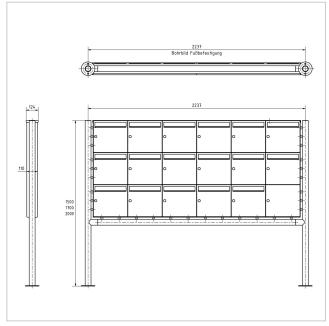

#### **Dimensions**

Height of single box in mm 330,0
Width of single box in mm 355,0
Capacity in litres 12,0 | 17,0
Height of letterbox slot in mm 35,0
Width of letter slot in mm 325,0
Height of letterbox in mm 990,0
Width of letterbox system in mm 2130,0

**Overall height in mm** 1500,0 | 1700,0

 Total width in mm
 2297,0

 Depth in mm
 100,0 | 150,0

Weight in kg 122

**Delivery condition** Supplied in blocks, stand elements / letterbox divided