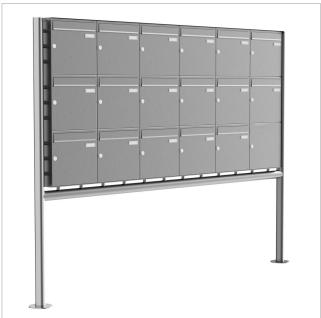

# 17er 3x6 stainless steel free-standing letterbox design BASIC Plus 381X ST-R - polished V2A stainless steel | 100mm depth | Stainless steel, ground | with 17 letterboxes

Product number 381X-VA-17-100

# 17er 3x6 stainless steel letterbox design BASIC Plus 381X ST-R - polished V2A stainless steel

Modern free-standing letterbox for 17 parties - made in Germany by Briefkasten Manufaktur.

The complete letterbox system is made of weather-resistant stainless steel V2A 1.4301, polished. The very high-quality workmanship and the well thought-out concept make this free-standing letter box our top seller. A rain drainage edge for optimum water protection, a continuous rubber lip for quiet insertion, the solid interchangeable nameplate, a practical post holder and the very robust lock characterise this free-standing letterbox. The side panelling with protruding rain cover made of V2A stainless steel offers optimum protection against the weather and guarantees a very long service life.

## **Product properties**

Series BASIC

**Boxes by volume** Normal > 10 litres

Name labelling Nameplate

Mounting type Free-standing

Material Stainless steel V2A 1.4301

Removal of mail On the front

Number of letterboxes with 17 letterboxes

#### **Dimensions**

Height of single box in mm 330,0
Width of single box in mm 355,0
Capacity in litres 12,0 | 17,0
Height of letterbox slot in mm 35,0
Width of letter slot in mm 325,0
Height of letterbox in mm 990,0
Width of letterbox system in mm 2130,0

**Overall height in mm** 1500,0 | 1700,0

 Total width in mm
 2297,0

 Depth in mm
 100,0 | 150,0

Weight in kg 122

**Delivery condition** Supplied in blocks, stand elements / letterbox divided