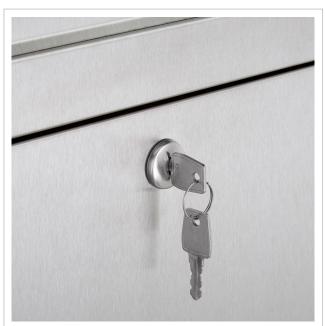

- 17 letterbox made of V2A stainless steel, polished
- The system is manufactured by Briefkasten Manufaktur. German quality production "Made in Germany".
- The letterboxes comply with DIN/EN 13724. Insertion size (3.5 cm x 32.5 cm) for C4 landscape, large letters also fit in here without creasing.
- Insertion flap with sound-absorbing rubber seal for very guiet mail insertion.
- The door can be opened from left to right.
- Incl. 2 keys with key number, interchangeable nameplate (type 2) under the flap and post holder.
- Large capacity thanks to optional letterbox depth +50 mm = approx. 17 litres. Suitable for companies and households with very high mail volumes.
- Incl. side panelling + rain cover made of V2A stainless steel, polished.
- The stand elements/crossbar are made of 60.3 mm V2A stainless steel, polished for screw mounting or setting in concrete.