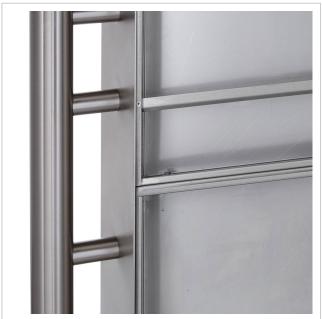

# 17er 3x6 stainless steel letterbox design BASIC Plus 381X ST-R - polished V2A stainless steel

Modern free-standing letterbox for 17 parties - made in Germany by Briefkasten Manufaktur.

The complete letterbox system is made of weather-resistant stainless steel V2A 1.4301, polished. The very high-quality workmanship and the well thought-out concept make this free-standing letter box our top seller. A rain drainage edge for optimum water protection, a continuous rubber lip for quiet insertion, the solid interchangeable nameplate, a practical post holder and the very robust lock characterise this free-standing letterbox. The side panelling with protruding rain cover made of V2A stainless steel offers optimum protection against the weather and guarantees a very long service life.

- 17 letterbox made of V2A stainless steel, polished
- The system is manufactured by Briefkasten Manufaktur. German quality production "Made in Germany".
- The letterboxes comply with DIN/EN 13724. Insertion size (3.5 cm x 32.5 cm) for C4 landscape, large letters also fit in here without creasing.
- Insertion flap with sound-absorbing rubber seal for very guiet mail insertion.
- The door can be opened from left to right.
- Incl. 2 keys with key number, interchangeable nameplate (type 2) under the flap and post holder.
- Large capacity thanks to optional letterbox depth +50 mm = approx. 17 litres. Suitable for companies and households with very high mail volumes.
- Incl. side panelling + rain cover made of V2A stainless steel, polished.
- The stand elements/crossbar are made of 60.3 mm V2A stainless steel, polished for screw mounting or setting in concrete.