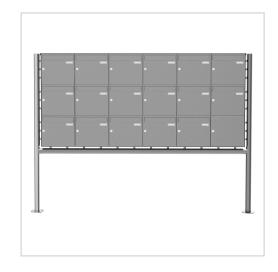

# 17er 3x6 stainless steel free-standing letterbox design BASIC Plus 381X ST-R - polished V2A stainless steel | 100mm depth | Stainless steel, ground | with 17 letterboxes

Product number 381X-VA-17-100

# 17er 3x6 stainless steel letterbox design BASIC Plus 381X ST-R - polished V2A stainless steel

Modern free-standing letterbox for 17 parties - made in Germany by Briefkasten Manufaktur.

The complete letterbox system is made of weather-resistant stainless steel V2A 1.4301, polished. The very high-quality workmanship and the well thought-out concept make this free-standing letter box our top seller. A rain drainage edge for optimum water protection, a continuous rubber lip for quiet insertion, the solid interchangeable nameplate, a practical post holder and the very robust lock characterise this free-standing letterbox. The side panelling with protruding rain cover made of V2A stainless steel offers optimum protection against the weather and guarantees a very long service life.

## **Product properties**

Series BASIC

**Boxes by volume** Normal > 10 litres

Name labelling Nameplate

Mounting type Free-standing

Material Stainless steel V2A 1.4301

Removal of mail On the front

Number of letterboxes with 17 letterboxes

#### **Dimensions**

Height of single box in mm 330,0
Width of single box in mm 355,0
Capacity in litres 12,0 | 17,0
Height of letterbox slot in mm 35,0
Width of letter slot in mm 325,0
Height of letterbox in mm 990,0
Width of letterbox system in mm 2130,0

**Overall height in mm** 1500,0 | 1700,0

 Total width in mm
 2297,0

 Depth in mm
 100,0 | 150,0

Weight in kg 122

**Delivery condition** Supplied in blocks, stand elements / letterbox divided