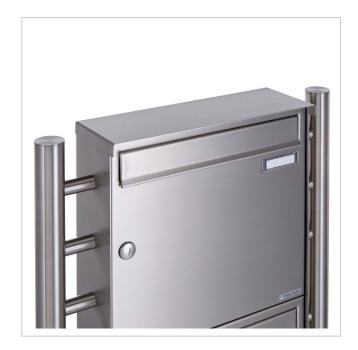

# 17er 3x6 stainless steel letterbox design BASIC Plus 381X ST-R - polished V2A stainless steel

Modern free-standing letterbox for 17 parties - made in Germany by Briefkasten Manufaktur.

The complete letterbox system is made of weather-resistant stainless steel V2A 1.4301, polished. The very high-quality workmanship and the well thought-out concept make this free-standing letter box our top seller. A rain drainage edge for optimum water protection, a continuous rubber lip for quiet insertion, the solid interchangeable nameplate, a practical post holder and the very robust lock characterise this free-standing letterbox. The side panelling with protruding rain cover made of V2A stainless steel offers optimum protection against the weather and guarantees a very long service life.

- 17 letterbox made of V2A stainless steel, polished
- The system is manufactured by Briefkasten Manufaktur. German quality production "Made in Germany".
- The letterboxes comply with DIN/EN 13724. Insertion size (3.5 cm x 32.5 cm) for C4 landscape, large letters also fit in here without creasing.
- Insertion flap with sound-absorbing rubber seal for very guiet mail insertion.
- The door can be opened from left to right.
- Incl. 2 keys with key number, interchangeable nameplate (type 2) under the flap and post holder.
- Large capacity thanks to optional letterbox depth +50 mm = approx. 17 litres. Suitable for companies and households with very high mail volumes.
- Incl. side panelling + rain cover made of V2A stainless steel, polished.
- The stand elements/crossbar are made of 60.3 mm V2A stainless steel, polished for screw mounting or setting in concrete.