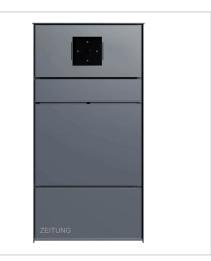

# Design surface-mounted letterbox <sup>GOETHE®</sup> AP with newspaper compartment - RAL of your choice - LOXONE Intercom prepared

High-quality surface-mounted letterbox with newspaper compartment in flush-mounted design. The modern GOETHE® letterbox is ideal for the sophisticated entrance area. The linear design without a visible lock makes this letterbox look particularly elegant. The LOXONE Intercom can be seamlessly integrated into the flush-mounted design and replaced at any time. The preparation is intended for 1 piece LOXONE Intercom (incl. perforation for sound outlet) or 1 piece LOXONE Intercom (incl. perforation for sound outlet) + 1 piece LOXONE NFC Code Touch/Touch Pure.

- High-quality surface-mounted letterbox made of stainless steel and aluminium.
- Quality production Made in Germany by Briefkasten Manufaktur Lippe.
- Letterbox (BH 400x400mm) made of stainless steel 1.4016 (non-rusting magnetic stainless steel), powder-coated in RAL of your choice.
- Innovative push-key lock with 2 keys.
- Mail is inserted and removed from the front. Insertion flap with high-quality axle dampers for very quiet mail insertion.
- The letterbox complies with DIN/EN 13724. Insertion size (3.5 cm x 36.0 cm) for C4 across, even large letters fit in here without creasing.
- Removal door opens from top to bottom. So the mail cannot fall towards you.
- Optional name labelling approx. 15-20 mm high.
- Optional house number labelling approx. 70-80mm high.
- Newspaper compartment (BH 400x200mm) made of stainless steel 1.4016 (non-rusting magnetic stainless steel), powder-coated in RAL of your choice with stainless steel laser inscription "ZEITUNG" (font ARIAL, if name/house number, then the same as your chosen font).
- Newspaper compartment can be opened from bottom to top.
- Functional box (BH 400x200mm) made of stainless steel 1.4016 (non-rusting magnetic stainless steel), powder-coated in RAL colour of your choice.
- Optimum rain protection thanks to rain run-off edges and a rain roof made of 3 mm aluminium AIMg3 W19, powder-coated in RAL of your choice.
- Side cladding made of 3 mm aluminium AIMg3 W19, powder-coated in RAL of your choice.
- Incl. mounting rail for wall mounting.
- WITHOUT LOXONE intercom/system components!