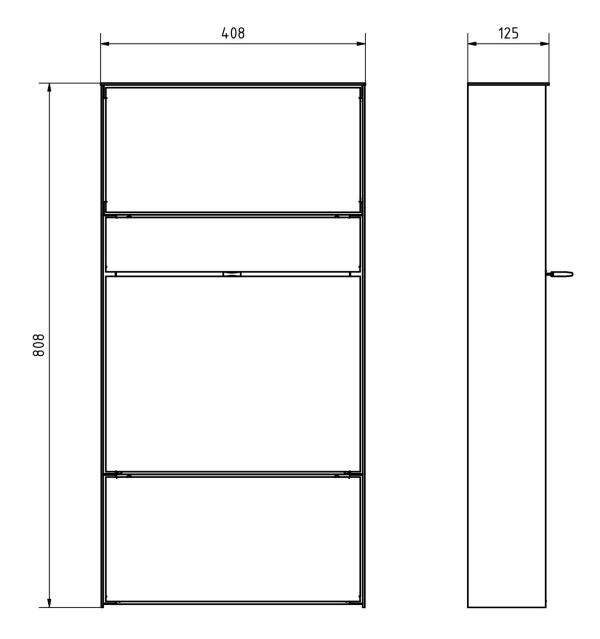

## Dimensions

| Height of single box in mm      | BK 400.0   ZF 200.0    |
|---------------------------------|------------------------|
| Width of single box in mm       | 400,0                  |
| Capacity in litres              | BK 16.0   ZF 8.0       |
| Height of letterbox slot in mm  | 35,0                   |
| Width of letter slot in mm      | 360,0                  |
| Height of letterbox in mm       | 800,0                  |
| Width of letterbox system in mm | 400,0                  |
| Total width in mm               | 408,0                  |
| Depth in mm                     | 100.0 + 25.0 Rain roof |
| Weight in kg                    | 24                     |
| Delivery condition              | Delivery is assembled  |

### Drawing

www.briefkasten-manufaktur.de info@briefkasten-manufaktur.de Tel.: +49 5222 807110