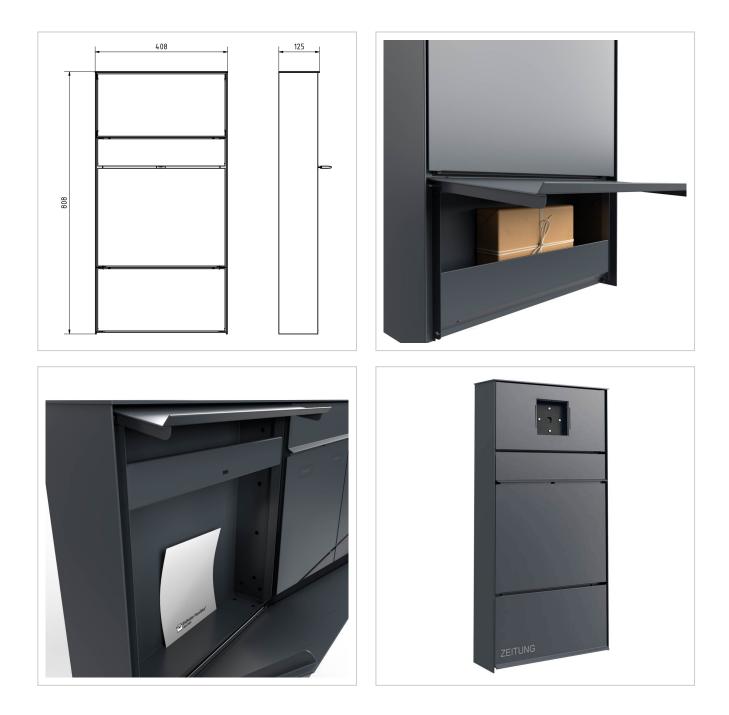

## Dimensions

| Height of single box in mm      | BK 400.0   ZF 200.0    |
|---------------------------------|------------------------|
| Width of single box in mm       | 400,0                  |
| Capacity in litres              | BK 16.0   ZF 8.0       |
| Height of letterbox slot in mm  | 35,0                   |
| Width of letter slot in mm      | 360,0                  |
| Height of letterbox in mm       | 800,0                  |
| Width of letterbox system in mm | 400,0                  |
| Total width in mm               | 408,0                  |
| Depth in mm                     | 100.0 + 25.0 Rain roof |
| Weight in kg                    | 24                     |
| Delivery condition              | Delivery is assembled  |

### Drawing

www.briefkasten-manufaktur.de info@briefkasten-manufaktur.de Tel.: +49 5222 807110

## More images

www.briefkasten-manufaktur.de info@briefkasten-manufaktur.de Tel.: +49 5222 807110

www.briefkasten-manufaktur.de info@briefkasten-manufaktur.de Tel.: +49 5222 807110