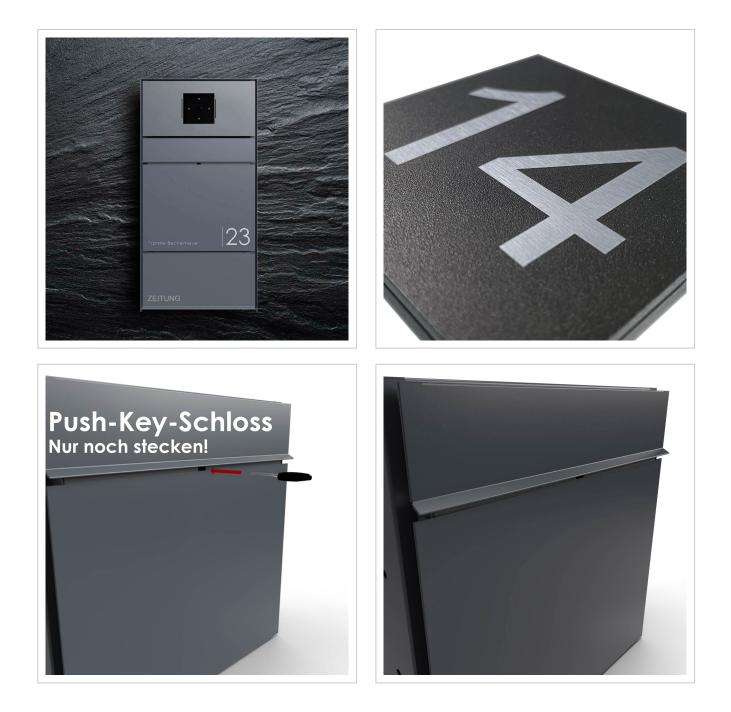

The dimensions of the single box allow a capacity of approx. 16 litres, the large slot guarantees no crumpled mail even with DIN C4 envelopes and magazines or after several days of absence. The innovative push-key lock is concealed inside the letterbox. The key is simply inserted into the existing opening (no turning required) and the door opens. With the arrangement of the lock, this letterbox is designed in such a way that the removal door prevents the mail from falling towards you. The water drainage edge ensures that the mail inside is optimally protected from the weather. The insertion flap is fitted with high-quality axle dampers, guaranteeing quiet closing and preventing annoying rattling caused by the weather.

- High-quality surface-mounted letterbox made of stainless steel and aluminium.
- Quality production Made in Germany by Briefkasten Manufaktur Lippe.
- Letterbox (BH 400x400mm) made of stainless steel 1.4016 (non-rusting magnetic stainless steel), powder-coated in RAL of your choice.
- Innovative push-key lock with 2 keys.
- Mail is inserted and removed from the front. Insertion flap with high-quality axle dampers for very quiet mail insertion.
- The letterbox complies with DIN/EN 13724. Insertion size (3.5 cm x 36.0 cm) for C4 across, even large letters fit in here without creasing.
- Removal door opens from top to bottom. So the mail cannot fall towards you.
- Optional name labelling approx. 15-20 mm high.
- Optional house number labelling approx. 70-80mm high.
- Newspaper compartment (BH 400x200mm) made of stainless steel 1.4016 (non-rusting magnetic stainless steel), powder-coated in RAL of your choice with stainless steel laser inscription "ZEITUNG" (font ARIAL, if name/house number, then the same as your chosen font).
- Newspaper compartment can be opened from bottom to top.
- Functional box (BH 400x200mm) made of stainless steel 1.4016 (non-rusting magnetic stainless steel), powder-coated in RAL colour of your choice.
- Optimum rain protection thanks to rain run-off edges and a rain roof made of 3 mm aluminium AIMg3 W19, powder-coated in RAL of your choice.
- Side cladding made of 3 mm aluminium AIMg3 W19, powder-coated in RAL of your choice.
- Incl. mounting rail for wall mounting.
- WITHOUT LOXONE intercom/system components!

## More images

www.briefkasten-manufaktur.de info@briefkasten-manufaktur.de Tel.: +49 5222 807110

www.briefkasten-manufaktur.de info@briefkasten-manufaktur.de Tel.: +49 5222 807110