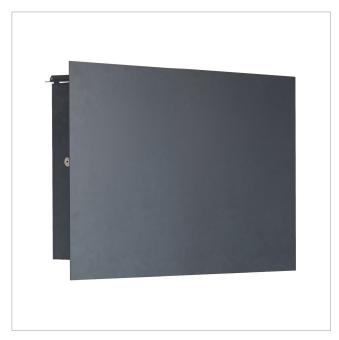

# Design letterbox with newspaper compartment SCHILLER BIG VAR - stainless steel V2A, powder-coated

High-quality stainless steel designer letterbox for wall mounting with internal newspaper compartment. Your name can also be applied as lettering as an option. This letterbox is solidly manufactured and the base material is made entirely of stainless steel. This ensures optimum rust protection. The structure also provides optimum water protection. The lock side can be selected to suit left-handed or right-handed users, so that one-handed operation is possible.

The newspaper compartment is integrated into the stainless steel body, powder-coated in RAL 7016 anthracite grey fine structure, matt, and therefore offers optimum water protection for the newspaper.

- · High-quality stainless steel design letterbox with internal newspaper compartment for wall mounting
- Front panels 1.5 mm stainless steel, powder-coated in RAL 7016 anthracite grey fine structure, matt.
- Available with door hinged on the left (lock on the right) or door hinged on the right (lock on the left). Newspaper compartment always on lock side.
- High-quality lock on the side incl. 2 keys with key number.
- Body 1.25 mm, stainless steel powder-coated RAL 7016 anthracite grey fine structure, matt.
- Post & newspaper insertion from above.
- Insertion size suitable for C4 envelopes.
- Optimum water protection.
- Optionally with "POST" / "ZEITUNG" lettering, lasered approx. 10 mm high.
- Optional name lettering, lasered approx. 10 mm high.
- Optional house number lettering, lasered approx. 80-100mm high.
- Delivery incl. stainless steel mounting material.