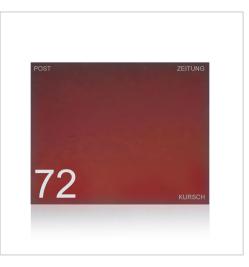

# Design letterbox with newspaper compartment SCHILLER BIG VAR - stainless steel V2A, powder-coated

High-quality stainless steel designer letterbox for wall mounting with internal newspaper compartment. Your name can also be applied as lettering as an option. This letterbox is solidly manufactured and the base material is made entirely of stainless steel. This ensures optimum rust protection. The structure also provides optimum water protection. The lock side can be selected to suit left-handed or right-handed users, so that one-handed operation is possible.

The newspaper compartment is integrated into the stainless steel body, powder-coated in RAL 7016 anthracite grey fine structure, matt, and therefore offers optimum water protection for the newspaper.

- · High-quality stainless steel design letterbox with internal newspaper compartment for wall mounting
- Front panels 1.5 mm stainless steel, powder-coated in RAL 7016 anthracite grey fine structure, matt.
- Available with door hinged on the left (lock on the right) or door hinged on the right (lock on the left). Newspaper compartment always on lock side.
- High-quality lock on the side incl. 2 keys with key number.
- Body 1.25 mm, stainless steel powder-coated RAL 7016 anthracite grey fine structure, matt.
- Post & newspaper insertion from above.
- Insertion size suitable for C4 envelopes.
- Optimum water protection.
- Optionally with "POST" / "ZEITUNG" lettering, lasered approx. 10 mm high.
- Optional name lettering, lasered approx. 10 mm high.
- Optional house number lettering, lasered approx. 80-100mm high.
- Delivery incl. stainless steel mounting material.