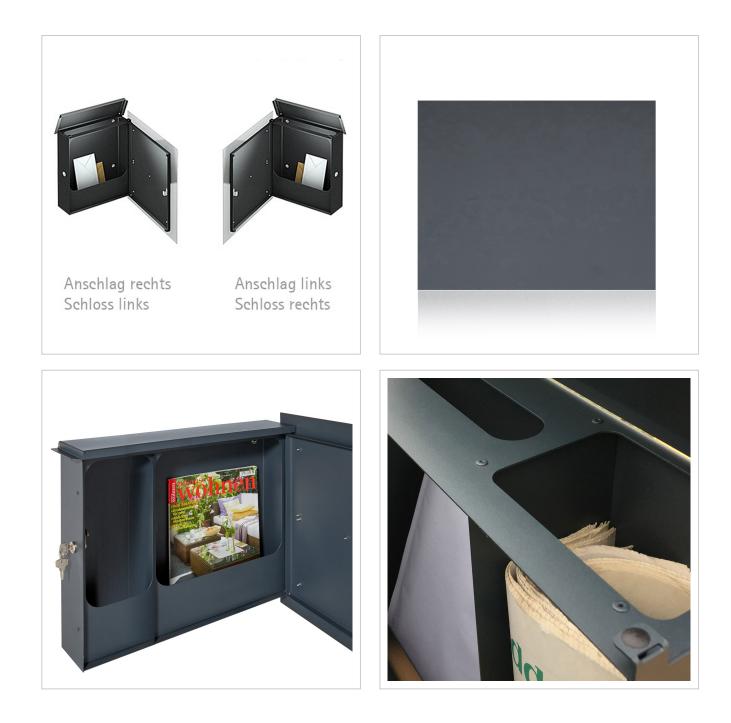

# Design letterbox with newspaper compartment SCHILLER BIG VAR - stainless steel V2A, powder-coated

High-quality stainless steel designer letterbox for wall mounting with internal newspaper compartment. Your name can also be applied as lettering as an option. This letterbox is solidly manufactured and the base material is made entirely of stainless steel. This ensures optimum rust protection. The structure also provides optimum water protection. The lock side can be selected to suit left-handed or right-handed users, so that one-handed operation is possible.

The newspaper compartment is integrated into the stainless steel body, powder-coated in RAL 7016 anthracite grey fine structure, matt, and therefore offers optimum water protection for the newspaper.

- · High-quality stainless steel design letterbox with internal newspaper compartment for wall mounting
- Front panels 1.5 mm stainless steel, powder-coated in RAL 7016 anthracite grey fine structure, matt.
- Available with door hinged on the left (lock on the right) or door hinged on the right (lock on the left). Newspaper compartment always on lock side.
- High-quality lock on the side incl. 2 keys with key number.
- Body 1.25 mm, stainless steel powder-coated RAL 7016 anthracite grey fine structure, matt.
- Post & newspaper insertion from above.
- Insertion size suitable for C4 envelopes.
- Optimum water protection.
- Optionally with "POST" / "ZEITUNG" lettering, lasered approx. 10 mm high.
- Optional name lettering, lasered approx. 10 mm high.
- Optional house number lettering, lasered approx. 80-100mm high.
- Delivery incl. stainless steel mounting material.

## Dimensions

| Height of single box in mm     | 385.0   Front panel 450.0               |
|--------------------------------|-----------------------------------------|
| Width of single box in mm      | BK 270.0   ZF 150.0   front panel 500.0 |
| Capacity in litres             | BK 13.5   ZF 7.6                        |
| Height of letterbox slot in mm | BK 35.0   ZF 80.0                       |
| Width of letter slot in mm     | BK 250.0   ZF 125.0                     |
| Depth in mm                    | 140,0                                   |
| Weight in kg                   | 11                                      |
| Delivery condition             | Supplied fully assembled                |
|                                |                                         |