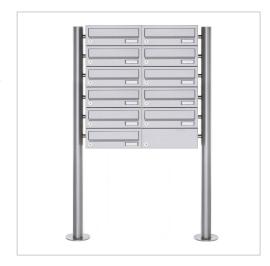

11 letterbox system freestanding Design BASIC 385-VA ST-R - stainless steel V2A, polished | 300x110x385 mm (WxHxD) - ?? Normal 12 litres | with 11 letterboxes | Stainless steel, ground

Product number 385-VA-11W

# 11-point pedestal letterbox system made of stainless steel V2 A polished - Design BASIC 385-VA - Horizontal letterboxes

Modern free-standing letterbox for 11 parties made in Germany by Briefkasten Manufaktur.

## **Product properties**

Series BASIC

Boxes by volume Normal > 10 litres

Name labelling Nameplate

Mounting type Free-standing

Material Stainless steel V2A 1.4301

Removal of mail On the front

Number of letterboxes with 11 letterboxes