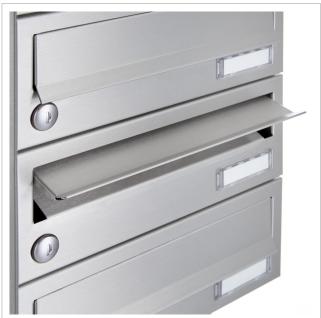

The letterboxes and stand elements are made of weather-resistant V2A stainless steel, polished. The high-quality workmanship and well thought-out concept make this letterbox system our top seller. A rain drainage edge for optimum water protection, a double-edged throw-in flap with rubber lip, the solid interchangeable nameplate and the robust lock characterise this free-standing letterbox.

Thanks to the design, self-assembly is straightforward.

- 11-post letterbox system made of stainless steel V2 A, polished
- The system is manufactured by Briefkasten Manufaktur. German quality production "Made in Germany".
- The letterboxes comply with DIN/EN 13724. Insertion size (3.5 cm x 26.5 cm) for C4 high, large letters also fit in here without creasing.
- Insertion flaps with sound-absorbing rubber lip for very quiet insertion of mail.
- The doors can be opened from left to right.
- Incl. 2 keys with key number and changeable name plate under the flap for each letterbox.
- With close-fitting side panelling and rain cover in solid design.
- The stand elements are made of 60.0 mm V2A stainless steel 1.4301, polished for screw mounting or setting in concrete.