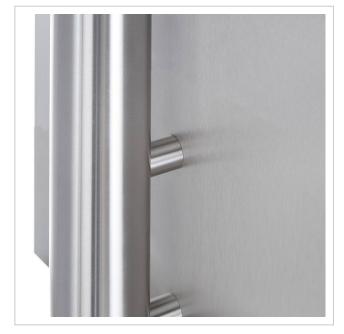

The letterboxes and stand elements are made of weather-resistant V2A stainless steel, polished. The high-quality workmanship and well thought-out concept make this letterbox system our top seller. A rain drainage edge for optimum water protection, a double-edged throw-in flap with rubber lip, the solid interchangeable nameplate and the robust lock characterise this free-standing letterbox.

Thanks to the design, self-assembly is straightforward.

- 11-post letterbox system made of stainless steel V2 A, polished
- The system is manufactured by Briefkasten Manufaktur. German quality production "Made in Germany".
- The letterboxes comply with DIN/EN 13724. Insertion size (3.5 cm x 26.5 cm) for C4 high, large letters also fit in here without creasing.
- Insertion flaps with sound-absorbing rubber lip for very quiet insertion of mail.
- The doors can be opened from left to right.
- Incl. 2 keys with key number and changeable name plate under the flap for each letterbox.
- With close-fitting side panelling and rain cover in solid design.
- The stand elements are made of 60.0 mm V2A stainless steel 1.4301, polished for screw mounting or setting in concrete.