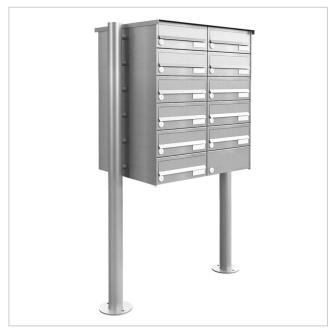

11 letterbox system freestanding Design BASIC 385-VA ST-R - stainless steel V2A, polished | 300x110x385 mm (WxHxD) - ?? Normal 12 litres | with 11 letterboxes | Stainless steel, ground

Product number 385-VA-11W

# 11-point pedestal letterbox system made of stainless steel V2 A polished - Design BASIC 385-VA - Horizontal letterboxes

Modern free-standing letterbox for 11 parties made in Germany by Briefkasten Manufaktur.

## **Product properties**

Series BASIC

Boxes by volume Normal > 10 litres

Name labelling Nameplate

Mounting type Free-standing

Material Stainless steel V2A 1.4301

Removal of mail On the front

Number of letterboxes with 11 letterboxes

#### **Dimensions**

Height of single box in mm110,0Width of single box in mm300,0Capacity in litres12Height of letterbox slot in mm35,0Width of letter slot in mm265,0Height of letterbox in mm660,0Width of letterbox system in mm600,0

Overall height in mm 1200,0 | 1500,0 | 1700,0

Total width in mm765,0Depth in mm435,0Weight in kg64

**Delivery condition** Supplied in blocks, stand elements / letterbox divided