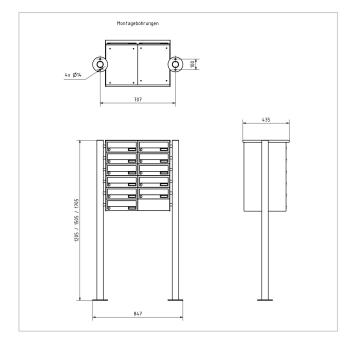

#### **Dimensions**

Height of single box in mm110,0Width of single box in mm300,0Capacity in litres12Height of letterbox slot in mm35,0Width of letter slot in mm265,0Height of letterbox in mm660,0Width of letterbox system in mm600,0

Overall height in mm 1200,0 | 1500,0 | 1700,0

Total width in mm765,0Depth in mm435,0Weight in kg64

**Delivery condition** Supplied in blocks, stand elements / letterbox divided

### Drawing

Montagebohrungen