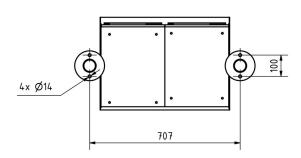

emoval of mail On the front

Number of letterboxes with 11 letterboxes

Surface/colour Brushed

Briefkasten Manufaktur Lippe GmbH Werler Straße 60 32105 Bad Salzuflen www.briefkasten-manufaktur.de info@briefkasten-manufaktur.de Tel.: +49 5222 807110

Geschäftsführer Oliver Woineck Ust.ID.Nr. DE303690847 Handelsregister Amtsgericht Lemgo, HRB 8618



#### **Dimensions**

Height of single box in mm110,0Width of single box in mm300,0Capacity in litres12Height of letterbox slot in mm35,0Width of letter slot in mm265,0Height of letterbox in mm660,0Width of letterbox system in mm600,0

Overall height in mm 1200,0 | 1500,0 | 1700,0

Total width in mm765,0Depth in mm435,0Weight in kg64

**Delivery condition** Supplied in blocks, stand elements / letterbox divided



### Drawing

Montagebohrungen









## More images