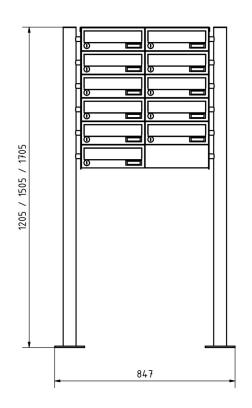

#### **Dimensions**

Height of single box in mm110,0Width of single box in mm300,0Capacity in litres12Height of letterbox slot in mm35,0Width of letter slot in mm265,0Height of letterbox in mm660,0Width of letterbox system in mm600,0

Overall height in mm 1200,0 | 1500,0 | 1700,0

Total width in mm765,0Depth in mm435,0Weight in kg64

**Delivery condition** Supplied in blocks, stand elements / letterbox divided