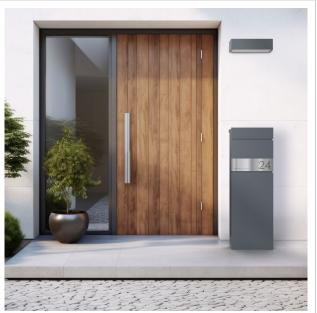

# LESSING Edition free-standing letterbox - Elegance 1 design - RAL 9005 jet black

The LESSING Edition free-standing letterbox combines elegant, minimalist design with functional excellence. Equipped with an invisible lock and stylish labelling option, it blends seamlessly into any modern living environment. The use of galvanised steel, powdercoated, as well as a stainless steel cover, guarantees long-lasting quality and durability.

With a capacity of approx. 19 litres and a top-access slot, the LESSING Edition ensures that your mail remains crease-free. The flap is equipped with high-quality axle dampers that allow it to close gently. The simple self-assembly and optional personalisation make it the ideal letterbox for discerning users who value design, quality and convenience.

Thanks to the design, self-assembly is uncomplicated.

- High-quality letterbox pillar made of galvanised steel, powder-coated in RAL 9005 deep black fine structure matt.
- Elegance 1 design: Stainless steel trim, 240 grit polished.
- The door can be opened from top to bottom.
- Insertion from above, insertion flap with high-quality axle dampers for silent closing.
- Includes 2 keys with key number.
- The letterbox complies with DIN/EN 13724. Insertion size (3.5 cm x 33.5 cm) for C4 landscape, even large letters fit in here without creasing.
- Generous capacity of approx. 19 litres.
- Optional name labelling approx. 8-25 mm high.
- Optional house number lettering approx. 60-80mm high.
- · Letterbox pillar with base plate for screw mounting.