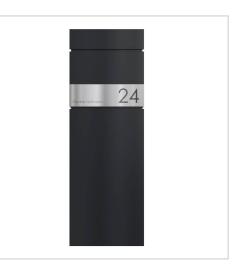

# LESSING Edition free-standing letterbox - Elegance 1 design - RAL 9005 jet black

The LESSING Edition free-standing letterbox combines elegant, minimalist design with functional excellence. Equipped with an invisible lock and stylish labelling option, it blends seamlessly into any modern living environment. The use of galvanised steel, powdercoated, as well as a stainless steel cover, guarantees long-lasting quality and durability.

With a capacity of approx. 19 litres and a top-access slot, the LESSING Edition ensures that your mail remains crease-free. The flap is equipped with high-quality axle dampers that allow it to close gently. The simple self-assembly and optional personalisation make it the ideal letterbox for discerning users who value design, quality and convenience.

Thanks to the design, self-assembly is uncomplicated.

- High-quality letterbox pillar made of galvanised steel, powder-coated in RAL 9005 deep black fine structure matt.
- Elegance 1 design: Stainless steel trim, 240 grit polished.
- The door can be opened from top to bottom.
- Insertion from above, insertion flap with high-quality axle dampers for silent closing.
- Includes 2 keys with key number.
- The letterbox complies with DIN/EN 13724. Insertion size (3.5 cm x 33.5 cm) for C4 landscape, even large letters fit in here without creasing.
- Generous capacity of approx. 19 litres.
- Optional name labelling approx. 8-25 mm high.
- Optional house number lettering approx. 60-80mm high.
- · Letterbox pillar with base plate for screw mounting.