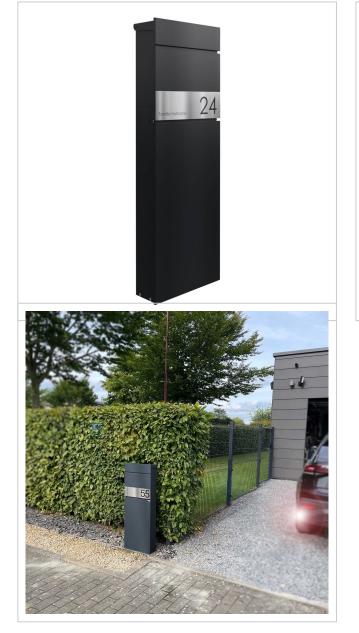

# LESSING Edition free-standing letterbox - Elegance 1 design - RAL 9005 jet black

The LESSING Edition free-standing letterbox combines elegant, minimalist design with functional excellence. Equipped with an invisible lock and stylish labelling option, it blends seamlessly into any modern living environment. The use of galvanised steel, powdercoated, as well as a stainless steel cover, guarantees long-lasting quality and durability.

With a capacity of approx. 19 litres and a top-access slot, the LESSING Edition ensures that your mail remains crease-free. The flap is equipped with high-quality axle dampers that allow it to close gently. The simple self-assembly and optional personalisation make it the ideal letterbox for discerning users who value design, quality and convenience.

Thanks to the design, self-assembly is uncomplicated.

- High-quality letterbox pillar made of galvanised steel, powder-coated in RAL 9005 deep black fine structure matt.
- Elegance 1 design: Stainless steel trim, 240 grit polished.
- The door can be opened from top to bottom.
- Insertion from above, insertion flap with high-quality axle dampers for silent closing.
- Includes 2 keys with key number.
- The letterbox complies with DIN/EN 13724. Insertion size (3.5 cm x 33.5 cm) for C4 landscape, even large letters fit in here without creasing.
- Generous capacity of approx. 19 litres.
- Optional name labelling approx. 8-25 mm high.
- Optional house number lettering approx. 60-80mm high.
- · Letterbox pillar with base plate for screw mounting.