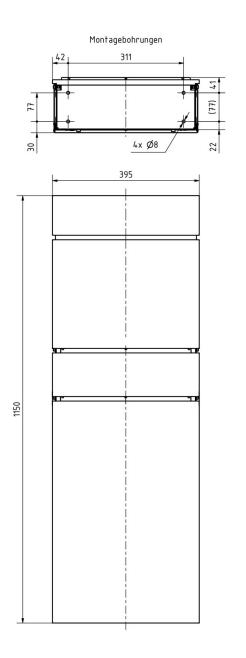

# Dimensions

| Height of single box in mm      | 400,0                    |
|---------------------------------|--------------------------|
| Width of single box in mm       | 375,0                    |
| Capacity in litres              | 19                       |
| Height of letterbox slot in mm  | 35,0                     |
| Width of letter slot in mm      | 335,0                    |
| Height of letterbox in mm       | 1150,0                   |
| Width of letterbox system in mm | 393,0                    |
| Depth in mm                     | 120.0 + 23.0 Aperture    |
| Weight in kg                    | 12                       |
| Delivery condition              | Supplied fully assembled |

# Drawing

Briefkasten Manufaktur Lippe GmbH Werler Straße 60 32105 Bad Salzuflen www.briefkasten-manufaktur.de info@briefkasten-manufaktur.de Tel.: +49 5222 807110