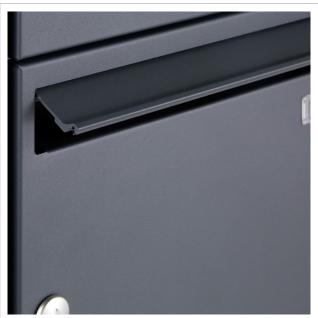

The letterbox and the newspaper compartment are made of galvanised steel, powder-coated in anthracite grey RAL 7016, the stand elements are made of weather-resistant stainless steel V2A, polished. The very high-quality workmanship and the well thought-out concept make this free-standing letter box our top seller, which is characterised by a rain drainage edge for optimum water protection, a throw-in flap with rubber lip, the solid interchangeable nameplate, a practical post holder and the very robust lock. This letterbox is easy to clean and robust.

Thanks to the design, self-assembly is uncomplicated.

- · Letterboxes made of galvanised steel, powder-coated in anthracite grey RAL 7016 fine structure matt.
- The system is manufactured by Briefkasten Manufaktur. German quality production "Made in Germany".
- The letterboxes comply with DIN/EN 13724. Insertion size (3.5 cm x 32.5 cm) for C4 landscape, large letters also fit in here without creasing.
- Insertion flaps with sound-absorbing rubber lip for very quiet insertion of mail.
- The door can be opened from left to right.
- Incl. 2 keys with key number, changeable name plate under the flap and post holder for each letterbox.
- Newspaper compartments with door and toggle lock, powder-coated in anthracite grey RAL 7016, adhesive lettering "ZEITUNG" white. Dimensions: 355x165x100mm.
- Large capacity thanks to optional letterbox depth +50 mm = approx. 17 litres. Suitable for companies and households with very high mail volumes.
- Includes close-fitting rain cover for optimum weather protection.
- The stand elements are made of 42.4 mm V2A stainless steel 1.4301, polished for screw mounting or setting in concrete.