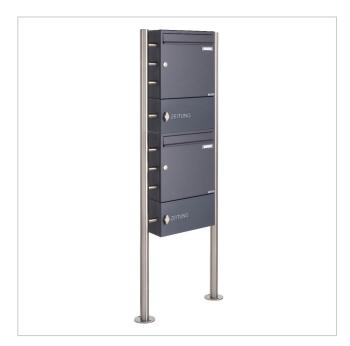

# 2-post box system freestanding design BASIC 381-K7016-ZFG with closed newspaper compartment - anthracite grey RAL 7016

The 2-unit letterbox system BASIC with closed newspaper compartment, operated with a toggle lock.

The letterbox and the newspaper compartment are made of galvanised steel, powder-coated in anthracite grey RAL 7016, the stand elements are made of weather-resistant stainless steel V2A, polished. The very high-quality workmanship and the well thought-out concept make this free-standing letter box our top seller, which is characterised by a rain drainage edge for optimum water protection, a throw-in flap with rubber lip, the solid interchangeable nameplate, a practical post holder and the very robust lock. This letterbox is easy to clean and robust.

Number of letterboxes with 2 letterboxes

Removal of mail On the front

Boxes by volume Large > 16 litres