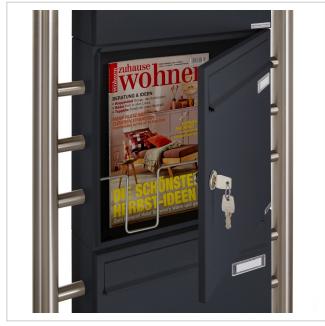

Thanks to the design, self-assembly is uncomplicated.

- · Letterboxes made of galvanised steel, powder-coated in anthracite grey RAL 7016 fine structure matt.
- The system is manufactured by Briefkasten Manufaktur. German quality production "Made in Germany".
- The letterboxes comply with DIN/EN 13724. Insertion size (3.5 cm x 32.5 cm) for C4 landscape, large letters also fit in here without creasing.
- Insertion flaps with sound-absorbing rubber lip for very quiet insertion of mail.
- The door can be opened from left to right.
- Incl. 2 keys with key number, changeable name plate under the flap and post holder for each letterbox.
- Newspaper compartments with door and toggle lock, powder-coated in anthracite grey RAL 7016, adhesive lettering "ZEITUNG" white. Dimensions: 355x165x100mm.
- Large capacity thanks to optional letterbox depth +50 mm = approx. 17 litres. Suitable for companies and households with very high mail volumes.
- Includes close-fitting rain cover for optimum weather protection.
- The stand elements are made of 42.4 mm V2A stainless steel 1.4301, polished for screw mounting or setting in concrete.