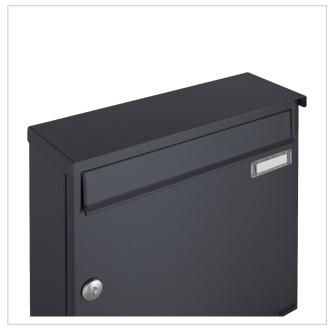

The letterbox and the newspaper compartment are made of galvanised steel, powder-coated in anthracite grey RAL 7016, the stand elements are made of weather-resistant stainless steel V2A, polished. The very high-quality workmanship and the well thought-out concept make this free-standing letter box our top seller, which is characterised by a rain drainage edge for optimum water protection, a throw-in flap with rubber lip, the solid interchangeable nameplate, a practical post holder and the very robust lock. This letterbox is easy to clean and robust.

Thanks to the design, self-assembly is uncomplicated.

- · Letterboxes made of galvanised steel, powder-coated in anthracite grey RAL 7016 fine structure matt.
- The system is manufactured by Briefkasten Manufaktur. German quality production "Made in Germany".
- The letterboxes comply with DIN/EN 13724. Insertion size (3.5 cm x 32.5 cm) for C4 landscape, large letters also fit in here without creasing.
- Insertion flaps with sound-absorbing rubber lip for very quiet insertion of mail.
- The door can be opened from left to right.
- Incl. 2 keys with key number, changeable name plate under the flap and post holder for each letterbox.
- Newspaper compartments with door and toggle lock, powder-coated in anthracite grey RAL 7016, adhesive lettering "ZEITUNG" white. Dimensions: 355x165x100mm.
- Large capacity thanks to optional letterbox depth +50 mm = approx. 17 litres. Suitable for companies and households with very high mail volumes.
- Includes close-fitting rain cover for optimum weather protection.
- The stand elements are made of 42.4 mm V2A stainless steel 1.4301, polished for screw mounting or setting in concrete.