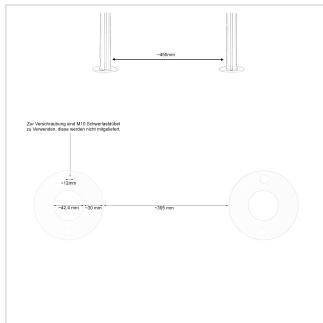

#### **Dimensions**

Height of single box in mm330,0Width of single box in mm355,0Capacity in litres12,0 | 17,0Height of letterbox slot in mm35,0Width of letter slot in mm325,0Height of letterbox in mm990,0Width of letterbox system in mm355,0

Overall height in mm 1500.0 + 70.0 Attached rain roof

Total width in mm 545,0

**Depth in mm** 100,0 | 150,0

Weight in kg 31

**Delivery condition** Supplied in blocks, stand elements / letterbox divided