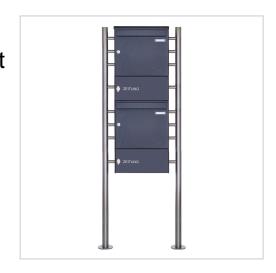

# 2-post 2x1 letterbox Design BASIC 381 ST-R with closed newspaper compartment - RAL 7016 anthracite grey | RAL 7016 anthracite grey, fine structure, matt | 150mm depth | with 2 letterboxes

**Product number** 381-K7016-2S-ZFG-150

# 2-post box system freestanding design BASIC 381-K7016-ZFG with closed newspaper compartment - anthracite grey RAL 7016

The 2-unit letterbox system BASIC with closed newspaper compartment, operated with a toggle lock.

The letterbox and the newspaper compartment are made of galvanised steel, powder-coated in anthracite grey RAL 7016, the stand elements are made of weather-resistant stainless steel V2A, polished. The very high-quality workmanship and the well thought-out concept make this free-standing letter box our top seller, which is characterised by a rain drainage edge for optimum water protection, a throw-in flap with rubber lip, the solid interchangeable nameplate, a practical post holder and the very robust lock. This letterbox is easy to clean and robust.