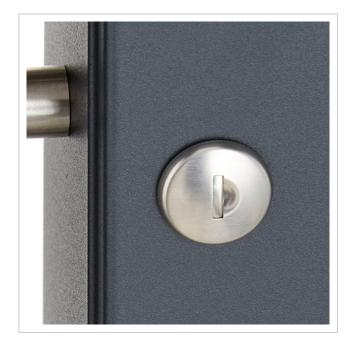

# 2-post box system freestanding design BASIC 381-K7016-ZFG with closed newspaper compartment - anthracite grey RAL 7016

The 2-unit letterbox system BASIC with closed newspaper compartment, operated with a toggle lock.

The letterbox and the newspaper compartment are made of galvanised steel, powder-coated in anthracite grey RAL 7016, the stand elements are made of weather-resistant stainless steel V2A, polished. The very high-quality workmanship and the well thought-out concept make this free-standing letter box our top seller, which is characterised by a rain drainage edge for optimum water protection, a throw-in flap with rubber lip, the solid interchangeable nameplate, a practical post holder and the very robust lock. This letterbox is easy to clean and robust.