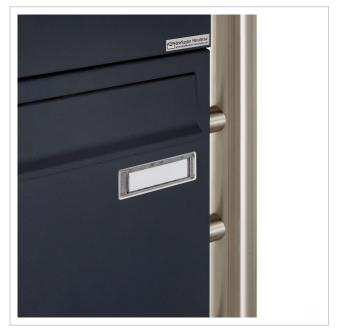

The letterbox and the newspaper compartment are made of galvanised steel, powder-coated in anthracite grey RAL 7016, the stand elements are made of weather-resistant stainless steel V2A, polished. The very high-quality workmanship and the well thought-out concept make this free-standing letter box our top seller, which is characterised by a rain drainage edge for optimum water protection, a throw-in flap with rubber lip, the solid interchangeable nameplate, a practical post holder and the very robust lock. This letterbox is easy to clean and robust.

Thanks to the design, self-assembly is uncomplicated.

- · Letterboxes made of galvanised steel, powder-coated in anthracite grey RAL 7016 fine structure matt.
- The system is manufactured by Briefkasten Manufaktur. German quality production "Made in Germany".
- The letterboxes comply with DIN/EN 13724. Insertion size (3.5 cm x 32.5 cm) for C4 landscape, large letters also fit in here without creasing.
- Insertion flaps with sound-absorbing rubber lip for very quiet insertion of mail.
- The door can be opened from left to right.
- Incl. 2 keys with key number, changeable name plate under the flap and post holder for each letterbox.
- Newspaper compartments with door and toggle lock, powder-coated in anthracite grey RAL 7016, adhesive lettering "ZEITUNG" white. Dimensions: 355x165x100mm.
- Large capacity thanks to optional letterbox depth +50 mm = approx. 17 litres. Suitable for companies and households with very high mail volumes.
- Includes close-fitting rain cover for optimum weather protection.
- The stand elements are made of 42.4 mm V2A stainless steel 1.4301, polished for screw mounting or setting in concrete.