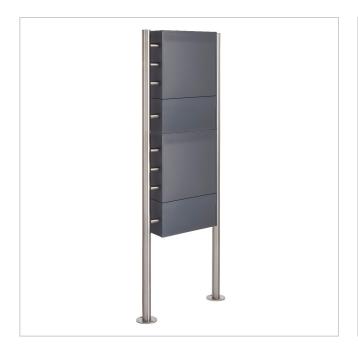

# 2-post 2x1 letterbox Design BASIC 381 ST-R with closed newspaper compartment - RAL 7016 anthracite grey | RAL 7016 anthracite grey, fine structure, matt | 150mm depth | with 2 letterboxes

**Product number** 381-K7016-2S-ZFG-150

# 2-post box system freestanding design BASIC 381-K7016-ZFG with closed newspaper compartment - anthracite grey RAL 7016

The 2-unit letterbox system BASIC with closed newspaper compartment, operated with a toggle lock.

The letterbox and the newspaper compartment are made of galvanised steel, powder-coated in anthracite grey RAL 7016, the stand elements are made of weather-resistant stainless steel V2A, polished. The very high-quality workmanship and the well thought-out concept make this free-standing letter box our top seller, which is characterised by a rain drainage edge for optimum water protection, a throw-in flap with rubber lip, the solid interchangeable nameplate, a practical post holder and the very robust lock. This letterbox is easy to clean and robust.