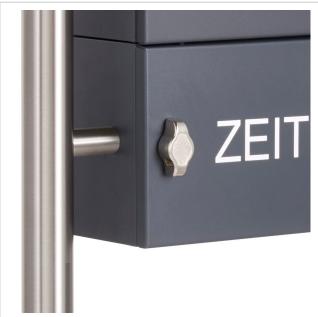

Thanks to the design, self-assembly is uncomplicated.

- · Letterboxes made of galvanised steel, powder-coated in anthracite grey RAL 7016 fine structure matt.
- The system is manufactured by Briefkasten Manufaktur. German quality production "Made in Germany".
- The letterboxes comply with DIN/EN 13724. Insertion size (3.5 cm x 32.5 cm) for C4 landscape, large letters also fit in here without creasing.
- Insertion flaps with sound-absorbing rubber lip for very quiet insertion of mail.
- The door can be opened from left to right.
- Incl. 2 keys with key number, changeable name plate under the flap and post holder for each letterbox.
- Newspaper compartments with door and toggle lock, powder-coated in anthracite grey RAL 7016, adhesive lettering "ZEITUNG" white. Dimensions: 355x165x100mm.
- Large capacity thanks to optional letterbox depth +50 mm = approx. 17 litres. Suitable for companies and households with very high mail volumes.
- Includes close-fitting rain cover for optimum weather protection.
- The stand elements are made of 42.4 mm V2A stainless steel 1.4301, polished for screw mounting or setting in concrete.