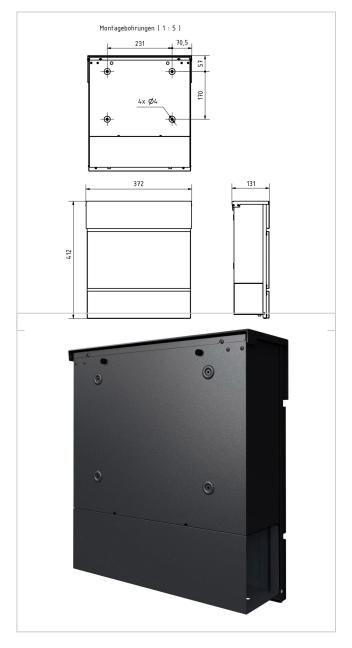

#### **Dimensions**

**Height of single box in mm** BK 280.0 | ZF 110.0

Width of single box in mm 355,0
Capacity in litres 12
Height of letterbox slot in mm 35,0
Width of letter slot in mm 335,0
Height of letterbox in mm 412,0
Width of letterbox system in mm 372,0

**Depth in mm** 110.0 + 21.0 Aperture

Weight in kg

**Delivery condition** Supplied fully assembled

#### Drawing

Montagebohrungen (1:5)