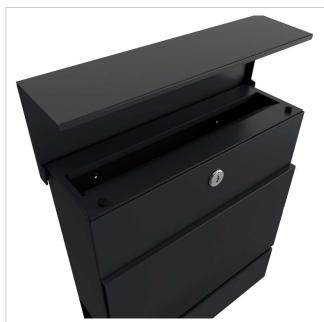

The generous capacity of around 12 litres and top-loading ensures crease-free mail - even with DIN C4 envelopes and magazines. For added convenience, the letterbox is equipped with **high-quality axle dampers** that allow the flap to close gently and quietly. The newspaper compartment of this letter box offers maximum functionality with double-sided posting, ideal for modern everyday life. The scope of delivery includes a cover that can be retrofitted, giving you the option of reliably closing the weather side.

Thanks to the design, self-assembly is uncomplicated.

- High-quality surface-mounted letterbox made of galvanised steel, powder-coated in RAL 9005 deep black fine structure matt.
- The door can be opened from top to bottom.
- Insertion from above, insertion flap with high-quality axle dampers for silent closing.
- Includes 2 keys with key number.
- The letterbox complies with DIN/EN 13724. Insertion size (3.5 cm x 33.5 cm) for C4 landscape, large letters also fit in here without creasing.
- Newspaper compartment (BH 360x110mm) made of galvanised steel, powder-coated in RAL 9005 deep black fine structure matt.
   Open on both sides (1x cover included).
- · Customised UV and weather-resistant laser engraving.
- For surface wall mounting including mounting screws.