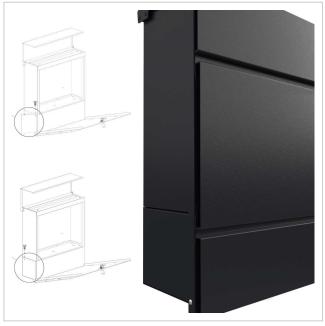

**Depth in mm** 110.0 + 21.0 Aperture

Weight in kg

**Delivery condition** Supplied fully assembled

#### Drawing

Montagebohrungen (1:5)