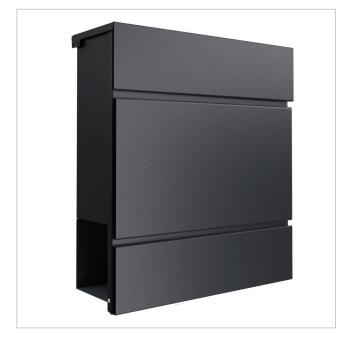

#### KANT letterbox with newspaper compartment - Design 2 - RAL 9005 jet black

The KANT letterbox combines **elegant design** and functional convenience in one product. Its minimalist design with invisible lock fits seamlessly into modern living environments. You can rely on **long-lasting quality** thanks to our excellent choice of materials and precise workmanship.

The generous capacity of around 12 litres and top-loading ensures crease-free mail - even with DIN C4 envelopes and magazines. For added convenience, the letterbox is equipped with **high-quality axle dampers** that allow the flap to close gently and quietly. The newspaper compartment of this letter box offers maximum functionality with double-sided posting, ideal for modern everyday life. The scope of delivery includes a cover that can be retrofitted, giving you the option of reliably closing the weather side.