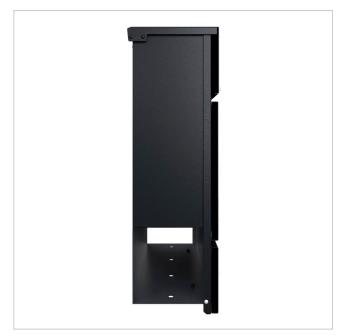

#### KANT letterbox with newspaper compartment - Design 2 - RAL 9005 jet black

The KANT letterbox combines **elegant design** and functional convenience in one product. Its minimalist design with invisible lock fits seamlessly into modern living environments. You can rely on **long-lasting quality** thanks to our excellent choice of materials and precise workmanship.

The generous capacity of around 12 litres and top-loading ensures crease-free mail - even with DIN C4 envelopes and magazines. For added convenience, the letterbox is equipped with **high-quality axle dampers** that allow the flap to close gently and quietly. The newspaper compartment of this letter box offers maximum functionality with double-sided posting, ideal for modern everyday life. The scope of delivery includes a cover that can be retrofitted, giving you the option of reliably closing the weather side.