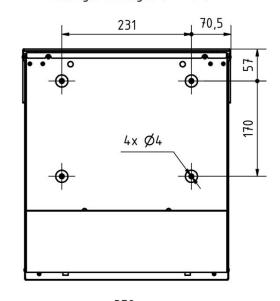

is not a reason for complaint.



### **Product properties**

Material Steel, galvanised
Surface/colour RAL 9005 deep black

Series KANT

Functions Newspaper compartment

Number of boxes with 1 parcel box, with 1 letterbox

Boxes by volume Normal > 10 litres

House number House number as laser engraving

Name labellingLaser-engravedRemoval of mailOn the frontMounting typeSurface-mounted

#### **Dimensions**

**Height of single box in mm** BK 280.0 | ZF 110.0

Width of single box in mm 355,0
Capacity in litres 12
Height of letterbox slot in mm 35,0
Width of letter slot in mm 335,0
Height of letterbox in mm 412,0
Width of letterbox system in mm 372,0

**Depth in mm** 110.0 + 21.0 Aperture

Weight in kg

**Delivery condition** Supplied fully assembled



#### Drawing

Montagebohrungen (1:5)









## More images