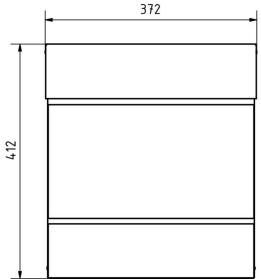

#### **Dimensions**

**Height of single box in mm** BK 280.0 | ZF 110.0

Width of single box in mm 355,0
Capacity in litres 12
Height of letterbox slot in mm 35,0
Width of letter slot in mm 335,0
Height of letterbox in mm 412,0
Width of letterbox system in mm 372,0