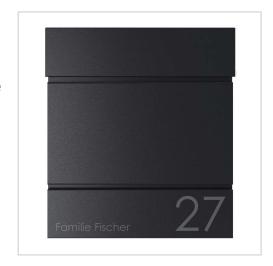

# KANT letterbox with newspaper compartment - Design 2 - RAL 9005 jet black | RAL 9005 deep black fine structure matt

Product number 303-C2-9005-AP

#### KANT letterbox with newspaper compartment - Design 2 - RAL 9005 jet black

The KANT letterbox combines **elegant design** and functional convenience in one product. Its minimalist design with invisible lock fits seamlessly into modern living environments. You can rely on **long-lasting quality** thanks to our excellent choice of materials and precise workmanship.

House number House number as laser engraving

Name labellingLaser-engravedRemoval of mailOn the frontMounting typeSurface-mounted