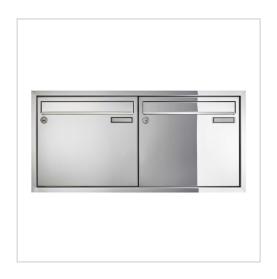

## 2x1 flush-mounted letterbox system CLASSIC 534C - polished stainless steel similar to chrome - 2 party

This elegant flush-mounted letterbox system has a polished stainless steel surface similar to chrome. The dimensions are ideal for daily mail volumes. A rain drainage edge for optimum water protection, a damped throw-in flap, the solid interchangeable nameplate, a practical post holder and the very robust lock ensure convenience.

- 2-post flush-mounted letterbox system with polished stainless steel front.
- Inner housing made of galvanised steel, grey powder-coated.
- · German quality production "Made in Germany".
- Plaster cover frame 20 mm all round made of polished stainless steel.
- The letterboxes comply with DIN/EN 13724. Insertion size (3.3 cm x 33.6 cm) for C4 landscape, large letters also fit in here without creasing.
- Insertion flaps with flap dampers for very quiet mail insertion.
- The removal doors can be opened from left to right.
- Incl. 2 keys with key number, interchangeable nameplate under the flap and post holder for each party.
- The labelling on the name plates can be changed as required.
- The post holder prevents the post from falling out when the door is open.
- Installation dimensions or cut-out dimensions: W 740 mm x H 330 mm plus 15 mm all round.
- For flush mounting with surface-mounted plaster frame.