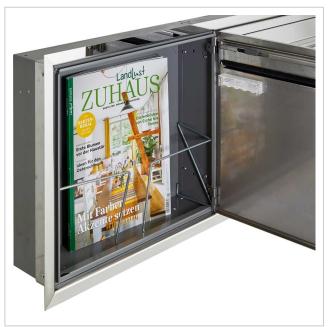

- 2-post flush-mounted letterbox system with polished stainless steel front.
- Inner housing made of galvanised steel, grey powder-coated.
- · German quality production "Made in Germany".
- Plaster cover frame 20 mm all round made of polished stainless steel.
- The letterboxes comply with DIN/EN 13724. Insertion size (3.3 cm x 33.6 cm) for C4 landscape, large letters also fit in here without creasing.
- Insertion flaps with flap dampers for very quiet mail insertion.
- The removal doors can be opened from left to right.
- Incl. 2 keys with key number, interchangeable nameplate under the flap and post holder for each party.
- The labelling on the name plates can be changed as required.
- The post holder prevents the post from falling out when the door is open.
- Installation dimensions or cut-out dimensions: W 740 mm x H 330 mm plus 15 mm all round.
- For flush mounting with surface-mounted plaster frame.