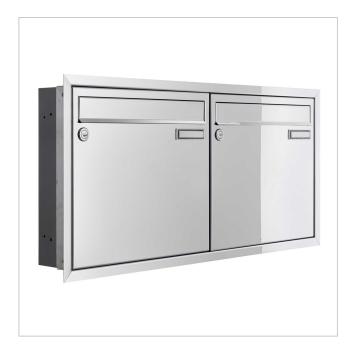

## 2x1 flush-mounted letterbox system CLASSIC 534C - polished stainless steel similar to chrome - 2 party

This elegant flush-mounted letterbox system has a polished stainless steel surface similar to chrome. The dimensions are ideal for daily mail volumes. A rain drainage edge for optimum water protection, a damped throw-in flap, the solid interchangeable nameplate, a practical post holder and the very robust lock ensure convenience.

- 2-post flush-mounted letterbox system with polished stainless steel front.
- Inner housing made of galvanised steel, grey powder-coated.
- · German quality production "Made in Germany".
- Plaster cover frame 20 mm all round made of polished stainless steel.
- The letterboxes comply with DIN/EN 13724. Insertion size (3.3 cm x 33.6 cm) for C4 landscape, large letters also fit in here without creasing.
- Insertion flaps with flap dampers for very quiet mail insertion.
- The removal doors can be opened from left to right.
- Incl. 2 keys with key number, interchangeable nameplate under the flap and post holder for each party.
- The labelling on the name plates can be changed as required.
- The post holder prevents the post from falling out when the door is open.
- Installation dimensions or cut-out dimensions: W 740 mm x H 330 mm plus 15 mm all round.
- For flush mounting with surface-mounted plaster frame.

**Delivery condition** Supplied fully assembled