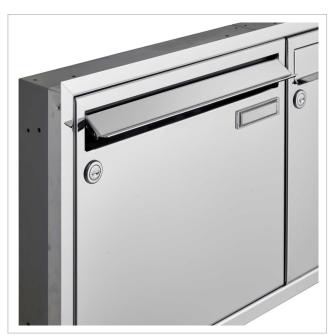

- 2-post flush-mounted letterbox system with polished stainless steel front.
- Inner housing made of galvanised steel, grey powder-coated.
- · German quality production "Made in Germany".
- Plaster cover frame 20 mm all round made of polished stainless steel.
- The letterboxes comply with DIN/EN 13724. Insertion size (3.3 cm x 33.6 cm) for C4 landscape, large letters also fit in here without creasing.
- Insertion flaps with flap dampers for very quiet mail insertion.
- The removal doors can be opened from left to right.
- Incl. 2 keys with key number, interchangeable nameplate under the flap and post holder for each party.
- The labelling on the name plates can be changed as required.
- The post holder prevents the post from falling out when the door is open.
- Installation dimensions or cut-out dimensions: W 740 mm x H 330 mm plus 15 mm all round.
- For flush mounting with surface-mounted plaster frame.