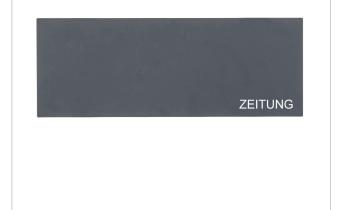

- Front panel 1.5 mm stainless steel, powder-coated.
- Body made of 1.25 mm stainless steel, powder-coated.
- Newspaper compartment dimensions W 400 mm x H 150 mm x D 110 mm.
- Optional lettering "ZEITUNG", lasered approx. 10 mm high, bottom right.
- For wall mounting incl. mounting material.