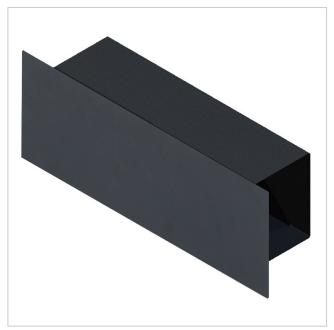

# Design newspaper compartment SCHILLER MEDIUM VAR - stainless steel V2A, powder-coated

The newspaper compartment can be used from the left and right, and its convenient size means that even large weekly newspapers can be stored here. This newspaper compartment is suitable for the letterbox model 138-VAR.

- Front panel 1.5 mm stainless steel, powder-coated.
- Body made of 1.25 mm stainless steel, powder-coated.
- Newspaper compartment dimensions W 400 mm x H 150 mm x D 110 mm.
- Optional lettering "ZEITUNG", lasered approx. 10 mm high, bottom right.
- For wall mounting incl. mounting material.