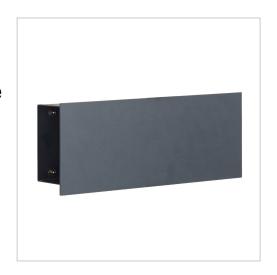

# Design newspaper compartment SCHILLER MEDIUM VAR - stainless steel V2A, powder-coated

The newspaper compartment can be used from the left and right, and its convenient size means that even large weekly newspapers can be stored here. This newspaper compartment is suitable for the letterbox model 138-VAR.

- Front panel 1.5 mm stainless steel, powder-coated.
- Body made of 1.25 mm stainless steel, powder-coated.
- Newspaper compartment dimensions W 400 mm x H 150 mm x D 110 mm.
- Optional lettering "ZEITUNG", lasered approx. 10 mm high, bottom right.
- For wall mounting incl. mounting material.