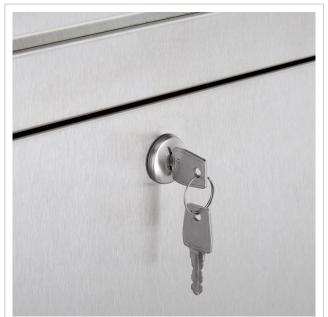

- 7-post letterbox made of V2A stainless steel, polished
- The system is manufactured by Briefkasten Manufaktur. German quality production "Made in Germany".
- The letterboxes comply with DIN/EN 13724. Insertion size (3.5 cm x 32.5 cm) for C4 landscape, large letters also fit in here without creasing.
- Insertion flap with sound-absorbing rubber seal for very guiet mail insertion.
- The door can be opened from left to right.
- Incl. 2 keys with key number, interchangeable nameplate (type 2) under the flap and post holder.
- Large capacity thanks to optional letterbox depth +50 mm = approx. 17 litres. Suitable for companies and households with very high mail volumes.
- Incl. side panelling + rain cover made of V2A stainless steel, polished.
- The stand elements/crossbar are made of 60.3 mm V2A stainless steel, polished for screw mounting or setting in concrete.