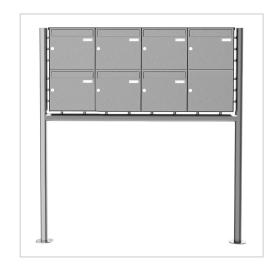

# 7er 2x4 stainless steel letterbox Design BASIC Plus 381X ST-R - stainless steel V2A polished | 100mm depth | Stainless steel, ground | with 7 letterboxes

Product number 381X-VA-7W-100

# 7-point 2x4 stainless steel letterbox Design BASIC Plus 381X ST-R - polished V2A stainless steel

Modern free-standing letterbox for 7 parties - made in Germany by Briefkasten Manufaktur.

The complete letterbox system is made of weather-resistant stainless steel V2A 1.4301, polished. The very high-quality workmanship and the well thought-out concept make this free-standing letter box our top seller. A rain drainage edge for optimum water protection, a continuous rubber lip for quiet insertion, the solid interchangeable nameplate, a practical post holder and the very robust lock characterise this free-standing letterbox. The side panelling with protruding rain cover made of V2A stainless steel offers optimum protection against the weather and guarantees a very long service life.

- 7-post letterbox made of V2A stainless steel, polished
- The system is manufactured by Briefkasten Manufaktur. German quality production "Made in Germany".
- The letterboxes comply with DIN/EN 13724. Insertion size (3.5 cm x 32.5 cm) for C4 landscape, large letters also fit in here without creasing.
- Insertion flap with sound-absorbing rubber seal for very guiet mail insertion.
- The door can be opened from left to right.
- Incl. 2 keys with key number, interchangeable nameplate (type 2) under the flap and post holder.
- Large capacity thanks to optional letterbox depth +50 mm = approx. 17 litres. Suitable for companies and households with very high mail volumes.
- Incl. side panelling + rain cover made of V2A stainless steel, polished.
- The stand elements/crossbar are made of 60.3 mm V2A stainless steel, polished for screw mounting or setting in concrete.

#### **Dimensions**

Height of single box in mm330,0Width of single box in mm355,0Capacity in litres12,0 | 17,0Height of letterbox slot in mm35,0Width of letter slot in mm325,0Height of letterbox in mm660,0Width of letterbox system in mm1420,0

Overall height in mm 1200,0 | 1500,0 | 1700,0

 Total width in mm
 1587,0

 Depth in mm
 100,0 | 150,0

Weight in kg 56

**Delivery condition** Supplied in blocks, stand elements / letterbox divided