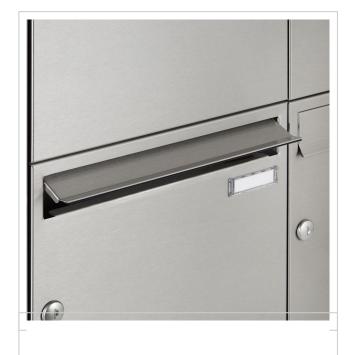

# 7-point 2x4 stainless steel letterbox Design BASIC Plus 381X ST-R - polished V2A stainless steel

Modern free-standing letterbox for 7 parties - made in Germany by Briefkasten Manufaktur.

The complete letterbox system is made of weather-resistant stainless steel V2A 1.4301, polished. The very high-quality workmanship and the well thought-out concept make this free-standing letter box our top seller. A rain drainage edge for optimum water protection, a continuous rubber lip for quiet insertion, the solid interchangeable nameplate, a practical post holder and the very robust lock characterise this free-standing letterbox. The side panelling with protruding rain cover made of V2A stainless steel offers optimum protection against the weather and guarantees a very long service life.

- 7-post letterbox made of V2A stainless steel, polished
- The system is manufactured by Briefkasten Manufaktur. German quality production "Made in Germany".
- The letterboxes comply with DIN/EN 13724. Insertion size (3.5 cm x 32.5 cm) for C4 landscape, large letters also fit in here without creasing.
- Insertion flap with sound-absorbing rubber seal for very guiet mail insertion.
- The door can be opened from left to right.
- Incl. 2 keys with key number, interchangeable nameplate (type 2) under the flap and post holder.
- Large capacity thanks to optional letterbox depth +50 mm = approx. 17 litres. Suitable for companies and households with very high mail volumes.
- Incl. side panelling + rain cover made of V2A stainless steel, polished.
- The stand elements/crossbar are made of 60.3 mm V2A stainless steel, polished for screw mounting or setting in concrete.