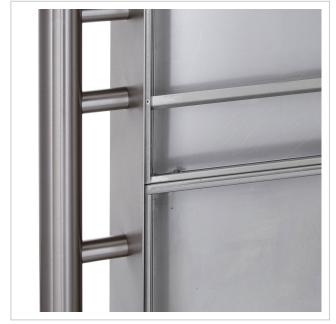

- 7-post letterbox made of V2A stainless steel, polished
- The system is manufactured by Briefkasten Manufaktur. German quality production "Made in Germany".
- The letterboxes comply with DIN/EN 13724. Insertion size (3.5 cm x 32.5 cm) for C4 landscape, large letters also fit in here without creasing.
- Insertion flap with sound-absorbing rubber seal for very guiet mail insertion.
- The door can be opened from left to right.
- Incl. 2 keys with key number, interchangeable nameplate (type 2) under the flap and post holder.
- Large capacity thanks to optional letterbox depth +50 mm = approx. 17 litres. Suitable for companies and households with very high mail volumes.
- Incl. side panelling + rain cover made of V2A stainless steel, polished.
- The stand elements/crossbar are made of 60.3 mm V2A stainless steel, polished for screw mounting or setting in concrete.