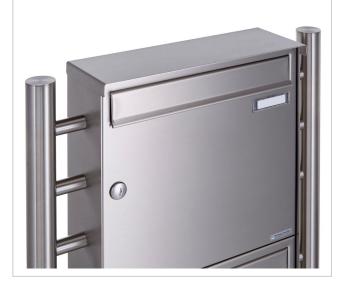

# 7-point 2x4 stainless steel letterbox Design BASIC Plus 381X ST-R - polished V2A stainless steel

Modern free-standing letterbox for 7 parties - made in Germany by Briefkasten Manufaktur.

The complete letterbox system is made of weather-resistant stainless steel V2A 1.4301, polished. The very high-quality workmanship and the well thought-out concept make this free-standing letter box our top seller. A rain drainage edge for optimum water protection, a continuous rubber lip for quiet insertion, the solid interchangeable nameplate, a practical post holder and the very robust lock characterise this free-standing letterbox. The side panelling with protruding rain cover made of V2A stainless steel offers optimum protection against the weather and guarantees a very long service life.

- 7-post letterbox made of V2A stainless steel, polished
- The system is manufactured by Briefkasten Manufaktur. German quality production "Made in Germany".
- The letterboxes comply with DIN/EN 13724. Insertion size (3.5 cm x 32.5 cm) for C4 landscape, large letters also fit in here without creasing.
- Insertion flap with sound-absorbing rubber seal for very guiet mail insertion.
- The door can be opened from left to right.
- Incl. 2 keys with key number, interchangeable nameplate (type 2) under the flap and post holder.
- Large capacity thanks to optional letterbox depth +50 mm = approx. 17 litres. Suitable for companies and households with very high mail volumes.
- Incl. side panelling + rain cover made of V2A stainless steel, polished.
- The stand elements/crossbar are made of 60.3 mm V2A stainless steel, polished for screw mounting or setting in concrete.