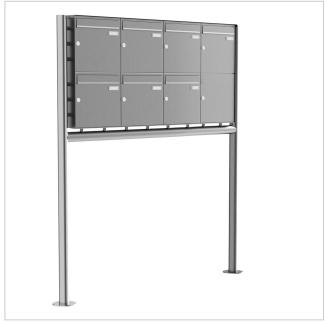

# 7-point 2x4 stainless steel letterbox Design BASIC Plus 381X ST-R - polished V2A stainless steel

Modern free-standing letterbox for 7 parties - made in Germany by Briefkasten Manufaktur.

The complete letterbox system is made of weather-resistant stainless steel V2A 1.4301, polished. The very high-quality workmanship and the well thought-out concept make this free-standing letter box our top seller. A rain drainage edge for optimum water protection, a continuous rubber lip for quiet insertion, the solid interchangeable nameplate, a practical post holder and the very robust lock characterise this free-standing letterbox. The side panelling with protruding rain cover made of V2A stainless steel offers optimum protection against the weather and guarantees a very long service life.

- 7-post letterbox made of V2A stainless steel, polished
- The system is manufactured by Briefkasten Manufaktur. German quality production "Made in Germany".
- The letterboxes comply with DIN/EN 13724. Insertion size (3.5 cm x 32.5 cm) for C4 landscape, large letters also fit in here without creasing.
- Insertion flap with sound-absorbing rubber seal for very guiet mail insertion.
- The door can be opened from left to right.
- Incl. 2 keys with key number, interchangeable nameplate (type 2) under the flap and post holder.
- Large capacity thanks to optional letterbox depth +50 mm = approx. 17 litres. Suitable for companies and households with very high mail volumes.
- Incl. side panelling + rain cover made of V2A stainless steel, polished.
- The stand elements/crossbar are made of 60.3 mm V2A stainless steel, polished for screw mounting or setting in concrete.

Overall height in mm 1200,0 | 1500,0 | 1700,0

 Total width in mm
 1587,0

 Depth in mm
 100,0 | 150,0

Weight in kg 56

**Delivery condition** Supplied in blocks, stand elements / letterbox divided