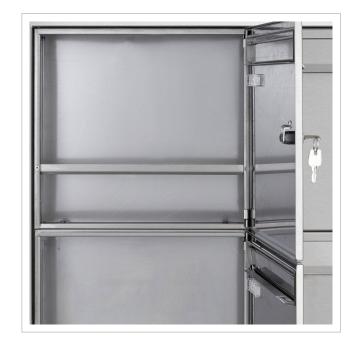

# 7-point 2x4 stainless steel letterbox Design BASIC Plus 381X ST-R - polished V2A stainless steel

Modern free-standing letterbox for 7 parties - made in Germany by Briefkasten Manufaktur.

The complete letterbox system is made of weather-resistant stainless steel V2A 1.4301, polished. The very high-quality workmanship and the well thought-out concept make this free-standing letter box our top seller. A rain drainage edge for optimum water protection, a continuous rubber lip for quiet insertion, the solid interchangeable nameplate, a practical post holder and the very robust lock characterise this free-standing letterbox. The side panelling with protruding rain cover made of V2A stainless steel offers optimum protection against the weather and guarantees a very long service life.

- 7-post letterbox made of V2A stainless steel, polished
- The system is manufactured by Briefkasten Manufaktur. German quality production "Made in Germany".
- The letterboxes comply with DIN/EN 13724. Insertion size (3.5 cm x 32.5 cm) for C4 landscape, large letters also fit in here without creasing.
- Insertion flap with sound-absorbing rubber seal for very guiet mail insertion.
- The door can be opened from left to right.
- Incl. 2 keys with key number, interchangeable nameplate (type 2) under the flap and post holder.
- Large capacity thanks to optional letterbox depth +50 mm = approx. 17 litres. Suitable for companies and households with very high mail volumes.
- Incl. side panelling + rain cover made of V2A stainless steel, polished.
- The stand elements/crossbar are made of 60.3 mm V2A stainless steel, polished for screw mounting or setting in concrete.