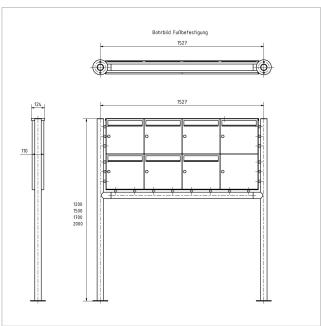

#### **Dimensions**

Height of single box in mm330,0Width of single box in mm355,0Capacity in litres12,0 | 17,0Height of letterbox slot in mm35,0Width of letter slot in mm325,0Height of letterbox in mm660,0Width of letterbox system in mm1420,0

Overall height in mm 1200,0 | 1500,0 | 1700,0

 Total width in mm
 1587,0

 Depth in mm
 100,0 | 150,0

Weight in kg 56

**Delivery condition** Supplied in blocks, stand elements / letterbox divided