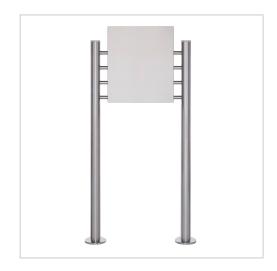

# Freestanding sign BASIC 390ES - Stainless steel stand elements - Stainless steel sheet 400x457 one-sided

High-quality, free-standing stainless steel sign with elegant round tube stand elements. The sign is made of stainless steel V2A 1.4301, polished. High-quality sign, free-standing made in Germany by Briefkasten Manufaktur. The ideal solution for outdoor presentation.

Thanks to the design, self-assembly is uncomplicated.

- Free-standing sign made of weather-resistant V2A stainless steel, polished.
- The system is manufactured by Briefkasten Manufaktur. German quality production "Made in Germany".
- The print area has a surface area of W 393 mm x H 450 mm.
- The stainless steel plate is polished on the front (without lettering/printing) and can be fitted with adhesive foil, laser lettering or engraving on site.
- The uprights are made of 60.3 mm stainless steel V2A 1.4301, brushed for screw mounting or setting in concrete.

#### **Dimensions**

**Overall height in mm** 1200.0 | 1500.0 | 1700.0 + 100.0 Shield projection

Total width in mm 610,0

Depth in mm 60,0

Weight in kg 14

**Delivery condition** Supplied in blocks, stand elements/sign divided