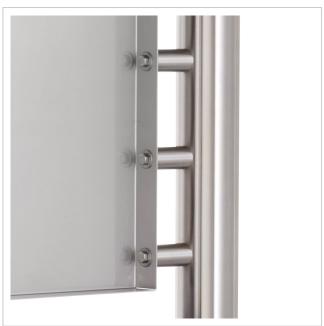

Thanks to the design, self-assembly is uncomplicated.

- Free-standing sign made of weather-resistant V2A stainless steel, polished.
- The system is manufactured by Briefkasten Manufaktur. German quality production "Made in Germany".
- The print area has a surface area of W 393 mm x H 450 mm.
- The stainless steel plate is polished on the front (without lettering/printing) and can be fitted with adhesive foil, laser lettering or engraving on site.
- The uprights are made of 60.3 mm stainless steel V2A 1.4301, brushed for screw mounting or setting in concrete.