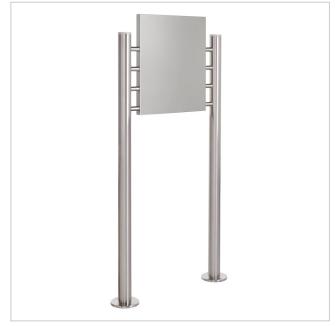

# Freestanding sign BASIC 390ES - Stainless steel stand elements - Stainless steel sheet 400x457 one-sided

High-quality, free-standing stainless steel sign with elegant round tube stand elements. The sign is made of stainless steel V2A 1.4301, polished. High-quality sign, free-standing made in Germany by Briefkasten Manufaktur. The ideal solution for outdoor presentation.

Thanks to the design, self-assembly is uncomplicated.

- Free-standing sign made of weather-resistant V2A stainless steel, polished.
- The system is manufactured by Briefkasten Manufaktur. German quality production "Made in Germany".
- The print area has a surface area of W 393 mm x H 450 mm.
- The stainless steel plate is polished on the front (without lettering/printing) and can be fitted with adhesive foil, laser lettering or engraving on site.
- The uprights are made of 60.3 mm stainless steel V2A 1.4301, brushed for screw mounting or setting in concrete.

#### **Dimensions**

**Overall height in mm** 1200.0 | 1500.0 | 1700.0 + 100.0 Shield projection

Total width in mm 610,0

Depth in mm 60,0

Weight in kg 14

**Delivery condition** Supplied in blocks, stand elements/sign divided