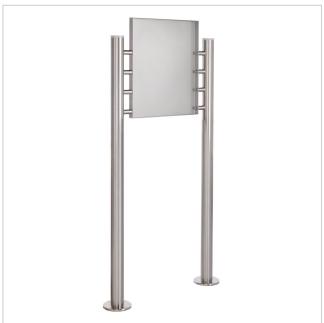

# Freestanding sign BASIC 390ES - Stainless steel stand elements - Stainless steel sheet 400x457 one-sided

High-quality, free-standing stainless steel sign with elegant round tube stand elements. The sign is made of stainless steel V2A 1.4301, polished. High-quality sign, free-standing made in Germany by Briefkasten Manufaktur. The ideal solution for outdoor presentation.

Thanks to the design, self-assembly is uncomplicated.

- Free-standing sign made of weather-resistant V2A stainless steel, polished.
- The system is manufactured by Briefkasten Manufaktur. German quality production "Made in Germany".
- The print area has a surface area of W 393 mm x H 450 mm.
- The stainless steel plate is polished on the front (without lettering/printing) and can be fitted with adhesive foil, laser lettering or engraving on site.
- The uprights are made of 60.3 mm stainless steel V2A 1.4301, brushed for screw mounting or setting in concrete.

#### **Dimensions**

**Overall height in mm** 1200.0 | 1500.0 | 1700.0 + 100.0 Shield projection

Total width in mm 610,0

Depth in mm 60,0

Weight in kg 14

**Delivery condition** Supplied in blocks, stand elements/sign divided