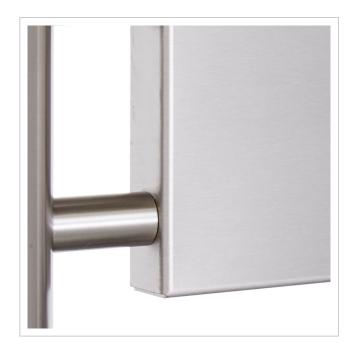

Thanks to the design, self-assembly is uncomplicated.

- Free-standing sign made of weather-resistant V2A stainless steel, polished.
- The system is manufactured by Briefkasten Manufaktur. German quality production "Made in Germany".
- The print area has a surface area of W 393 mm x H 450 mm.
- The stainless steel plate is polished on the front (without lettering/printing) and can be fitted with adhesive foil, laser lettering or engraving on site.
- The uprights are made of 60.3 mm stainless steel V2A 1.4301, brushed for screw mounting or setting in concrete.