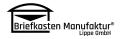

The complete surface-mounted letterbox system is made of polished V2A stainless steel. The very high-quality workmanship and the well thought-out concept make this letterbox system our top seller. A rain drainage edge for optimum water protection, a continuous rubber lip for quiet insertion, the solid interchangeable nameplate, a practical post holder and the very robust lock characterise this surface-mounted letterbox system.

Thanks to the design, self-assembly is uncomplicated. The letterbox system is prepared for uncomplicated complete assembly, so there is no need for time-consuming wall mounting of individual boxes.

- 12-point surface-mounted letterbox system with letterboxes made of V2A stainless steel, polished.
- The system is manufactured by Briefkasten Manufaktur. German quality production "Made in Germany".
- The letterboxes comply with DIN/EN 13724. Insertion size (3.5 cm x 32.5 cm) for C4 landscape, large letters also fit in here without creasing.
- Insertion flaps with sound-absorbing rubber seal for very quiet mail insertion.
- The doors can be opened from left to right.
- Incl. 2 keys with key number, changeable name plate under the flap and post holder for each letterbox.
- Large capacity thanks to optional letterbox depth +50 mm = approx. 17 litres. Suitable for companies and households with very high mail volumes.
- Incl. side panelling + rain cover made of V2A stainless steel, polished.
- For wall mounting incl. mounting rail and fastening material (screws + dowels).