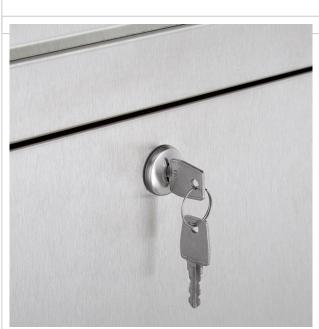

Thanks to the design, self-assembly is uncomplicated. The letterbox system is prepared for uncomplicated complete assembly, so there is no need for time-consuming wall mounting of individual boxes.

- 12-point surface-mounted letterbox system with letterboxes made of V2A stainless steel, polished.
- The system is manufactured by Briefkasten Manufaktur. German quality production "Made in Germany".
- The letterboxes comply with DIN/EN 13724. Insertion size (3.5 cm x 32.5 cm) for C4 landscape, large letters also fit in here without creasing.
- Insertion flaps with sound-absorbing rubber seal for very quiet mail insertion.
- The doors can be opened from left to right.
- Incl. 2 keys with key number, changeable name plate under the flap and post holder for each letterbox.
- Large capacity thanks to optional letterbox depth +50 mm = approx. 17 litres. Suitable for companies and households with very high mail volumes.
- Incl. side panelling + rain cover made of V2A stainless steel, polished.
- For wall mounting incl. mounting rail and fastening material (screws + dowels).