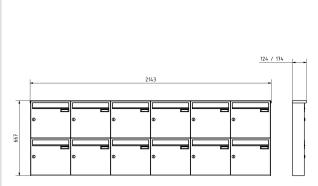

12 6x2 stainless steel surface-mounted letterbox design BASIC Plus 382XA AP polished V2A stainless steel | 150mm depth | Close-fitting cladding with mounting rail | with 12 letterboxes (6x2) | Stainless steel, ground

## Dimensions

| 330,0                                            |
|--------------------------------------------------|
| 355,0                                            |
| 12,0   17,0                                      |
| 35,0                                             |
| 325,0                                            |
| 660,0                                            |
| 2130,0                                           |
| 100,0   150,0                                    |
| 31                                               |
| Delivery is pre-assembled/partially disassembled |
|                                                  |