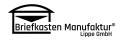

# 12 6x2 stainless steel surface-mounted letterbox design BASIC Plus 382XA AP - polished V2A stainless steel

High-quality surface-mounted letterbox for 12 parties made in Germany by Briefkasten Manufaktur.

The complete surface-mounted letterbox system is made of polished V2A stainless steel. The very high-quality workmanship and the well thought-out concept make this letterbox system our top seller. A rain drainage edge for optimum water protection, a continuous rubber lip for quiet insertion, the solid interchangeable nameplate, a practical post holder and the very robust lock characterise this surface-mounted letterbox system.

Thanks to the design, self-assembly is uncomplicated. The letterbox system is prepared for uncomplicated complete assembly, so there is no need for time-consuming wall mounting of individual boxes.

- 12-point surface-mounted letterbox system with letterboxes made of V2A stainless steel, polished.
- The system is manufactured by Briefkasten Manufaktur. German quality production "Made in Germany".
- The letterboxes comply with DIN/EN 13724. Insertion size (3.5 cm x 32.5 cm) for C4 landscape, large letters also fit in here without creasing.
- Insertion flaps with sound-absorbing rubber seal for very quiet mail insertion.
- The doors can be opened from left to right.
- Incl. 2 keys with key number, changeable name plate under the flap and post holder for each letterbox.
- Large capacity thanks to optional letterbox depth +50 mm = approx. 17 litres. Suitable for companies and households with very high mail volumes.
- Incl. side panelling + rain cover made of V2A stainless steel, polished.
- For wall mounting incl. mounting rail and fastening material (screws + dowels).

### **Product properties**

| Series          | BASIC                      |
|-----------------|----------------------------|
| Name labelling  | Nameplate                  |
| Material        | Stainless steel V2A 1.4301 |
| Removal of mail | On the front               |
| Surface/colour  | Brushed                    |
| Boxes by volume | Large > 16 litres          |
| Mounting type   | Surface-mounted            |
| Number of boxes | with 12 letterboxes        |