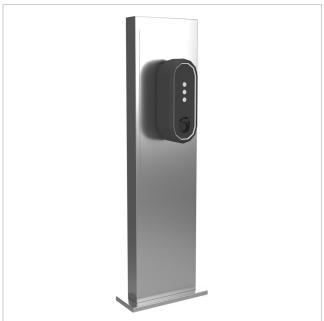

# Stainless steel pedestal GRIMM 605 for two wallboxes - Wallbox prepared - Suitable for many wallbox manufacturers

High-quality column for mounting 2 wallboxes. The pedestal is made entirely from stainless steel V2A 1.4301.

You will receive this pedestal with the appropriate mounting holes for your wallbox (wallbox is not included). An invisible cable feed through the body is possible without any problems.

Thanks to the design, self-assembly is uncomplicated.

- High-quality pedestal made of stainless steel V2A 1.4301, optionally polished or powder-coated in RAL colour of your choice.
- Quality production Made in Germany Letterbox Manufaktur Lippe.
- The fully welded pillar is made of 1.5 mm stainless steel V2A 1.4301. Overall height 1.60 m.
- Mounting plate made of 2 mm stainless steel V2A 1.4301 optionally ground or powder-coated in RAL colour of your choice.
- Mounting plate with suitable perforation for wallbox (see selection).
- Invisible cable feed through the body possible.
- The pedestal is equipped with a base plate made of 10 mm V2A 1.4301 stainless steel. This is finished with a cover plate.
- WITHOUT wallbox!