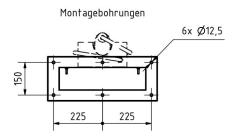

- High-quality pedestal made of stainless steel V2A 1.4301, optionally polished or powder-coated in RAL colour of your choice.
- Quality production Made in Germany Letterbox Manufaktur Lippe.
- The fully welded pillar is made of 1.5 mm stainless steel V2A 1.4301. Overall height 1.60 m.
- Mounting plate made of 2 mm stainless steel V2A 1.4301 optionally ground or powder-coated in RAL colour of your choice.
- Mounting plate with suitable perforation for wallbox (see selection).
- Invisible cable feed through the body possible.
- The pedestal is equipped with a base plate made of 10 mm V2A 1.4301 stainless steel. This is finished with a cover plate.
- WITHOUT wallbox!

#### **Dimensions**

Overall height in mm 1600,0

**Total width in mm** 400.0 (base plate 500.0) **Depth in mm** 100.0 (foot plate 200.0)

Weight in kg 52,5

**Delivery condition** Supplied fully assembled

Briefkasten Manufaktur Lippe GmbH Werler Straße 60 32105 Bad Salzuflen www.briefkasten-manufaktur.de info@briefkasten-manufaktur.de Tel.: +49 5222 807110