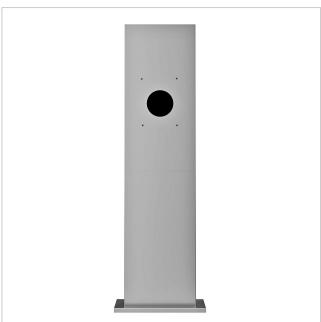

You will receive this pedestal with the appropriate mounting holes for your wallbox (wallbox is not included). An invisible cable feed through the body is possible without any problems.

Thanks to the design, self-assembly is uncomplicated.

- High-quality pedestal made of stainless steel V2A 1.4301, optionally polished or powder-coated in RAL colour of your choice.
- Quality production Made in Germany Letterbox Manufaktur Lippe.
- The fully welded pillar is made of 1.5 mm stainless steel V2A 1.4301. Overall height 1.60 m.
- Mounting plate made of 2 mm stainless steel V2A 1.4301 optionally ground or powder-coated in RAL colour of your choice.
- Mounting plate with suitable perforation for wallbox (see selection).
- Invisible cable feed through the body possible.
- The pedestal is equipped with a base plate made of 10 mm V2A 1.4301 stainless steel. This is finished with a cover plate.
- WITHOUT wallbox!

# More images