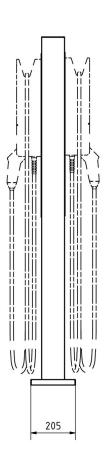

#### **Dimensions**

Overall height in mm 1600,0

**Total width in mm** 400.0 (base plate 500.0) **Depth in mm** 100.0 (foot plate 200.0)

Weight in kg 52,5

**Delivery condition** Supplied fully assembled

Briefkasten Manufaktur Lippe GmbH Werler Straße 60 32105 Bad Salzuflen www.briefkasten-manufaktur.de info@briefkasten-manufaktur.de Tel.: +49 5222 807110

#### Drawing