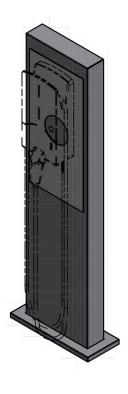

isible cable feed through the body possible.
- The pedestal is equipped with a base plate made of 10 mm V2A 1.4301 stainless steel. This is finished with a cover plate.
- WITHOUT wallbox!

### **Product properties**

Series GRIMM

Mounting type Free-standing

Material Stainless steel V2A 1.4301

Surface/colour Brushed

#### **Dimensions**

Overall height in mm 1600,0

**Total width in mm** 400.0 (base plate 500.0) **Depth in mm** 100.0 (foot plate 200.0)

Weight in kg 52,5

**Delivery condition** Supplied fully assembled

Briefkasten Manufaktur Lippe GmbH Werler Straße 60 32105 Bad Salzuflen www.briefkasten-manufaktur.de info@briefkasten-manufaktur.de Tel.: +49 5222 807110

Geschäftsführer Oliver Woineck Ust.ID.Nr. DE303690847 Handelsregister Amtsgericht Lemgo, HRB 8618



#### Drawing











# More images