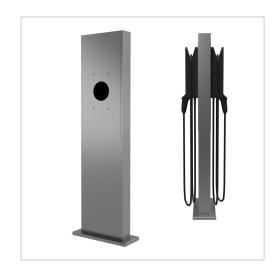

Stainless steel pedestal GRIMM 605 for two wallboxes - Customised wallbox prepared - Polished stainless steel | double-sided | 400mm x 1600mm x 100mm | Stainless steel, ground

Product number 605-STEL-2-VA

# Stainless steel pedestal GRIMM 605 for two wallboxes - Wallbox prepared - Suitable for many wallbox manufacturers

High-quality column for mounting 2 wallboxes. The pedestal is made entirely from stainless steel V2A 1.4301.

You will receive this pedestal with the appropriate mounting holes for your wallbox (wallbox is not included). An invisible cable feed through the body is possible without any problems.

Thanks to the design, self-assembly is uncomplicated.