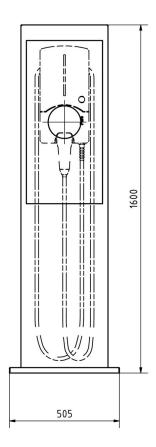

#### **Dimensions**

Overall height in mm 1600,0

**Total width in mm** 400.0 (base plate 500.0) **Depth in mm** 100.0 (foot plate 200.0)

Weight in kg 52,5

**Delivery condition** Supplied fully assembled

Briefkasten Manufaktur Lippe GmbH Werler Straße 60 32105 Bad Salzuflen www.briefkasten-manufaktur.de info@briefkasten-manufaktur.de Tel.: +49 5222 807110

#### Drawing