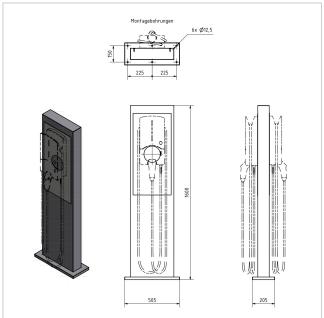

#### **Dimensions**

Overall height in mm 1600,0

**Total width in mm** 400.0 (base plate 500.0) **Depth in mm** 100.0 (foot plate 200.0)

Weight in kg 52,5

**Delivery condition** Supplied fully assembled

Briefkasten Manufaktur Lippe GmbH Werler Straße 60 32105 Bad Salzuflen www.briefkasten-manufaktur.de info@briefkasten-manufaktur.de Tel.: +49 5222 807110

#### Drawing