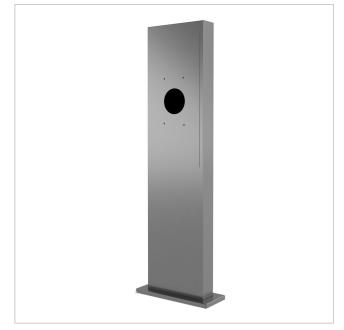

You will receive this pedestal with the appropriate mounting holes for your wallbox (wallbox is not included). An invisible cable feed through the body is possible without any problems.

Thanks to the design, self-assembly is uncomplicated.

- High-quality pedestal made of stainless steel V2A 1.4301, optionally polished or powder-coated in RAL colour of your choice.
- Quality production Made in Germany Letterbox Manufaktur Lippe.
- The fully welded pillar is made of 1.5 mm stainless steel V2A 1.4301. Overall height 1.60 m.
- Mounting plate made of 2 mm stainless steel V2A 1.4301 optionally ground or powder-coated in RAL colour of your choice.
- Mounting plate with suitable perforation for wallbox (see selection).
- Invisible cable feed through the body possible.
- The pedestal is equipped with a base plate made of 10 mm V2A 1.4301 stainless steel. This is finished with a cover plate.
- WITHOUT wallbox!

# More images