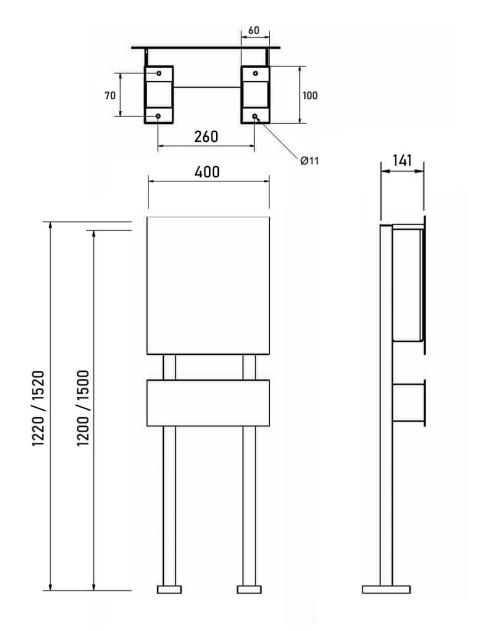

### Dimensions

| Body 385.0   Front panel 450.0                         |
|--------------------------------------------------------|
| Body 320.0   Front panel 400.0                         |
| 12                                                     |
| 32,0                                                   |
| 305,0                                                  |
| 1200,0   1500,0                                        |
| 100.0 + 40.0 Stand element + 10.0 Front panel          |
| 21                                                     |
| Supplied in blocks, stand elements / letterbox divided |
|                                                        |

#### Drawing

Briefkasten Manufaktur Lippe GmbH Werler Straße 60 32105 Bad Salzuflen www.briefkasten-manufaktur.de info@briefkasten-manufaktur.de Tel.: +49 5222 807110