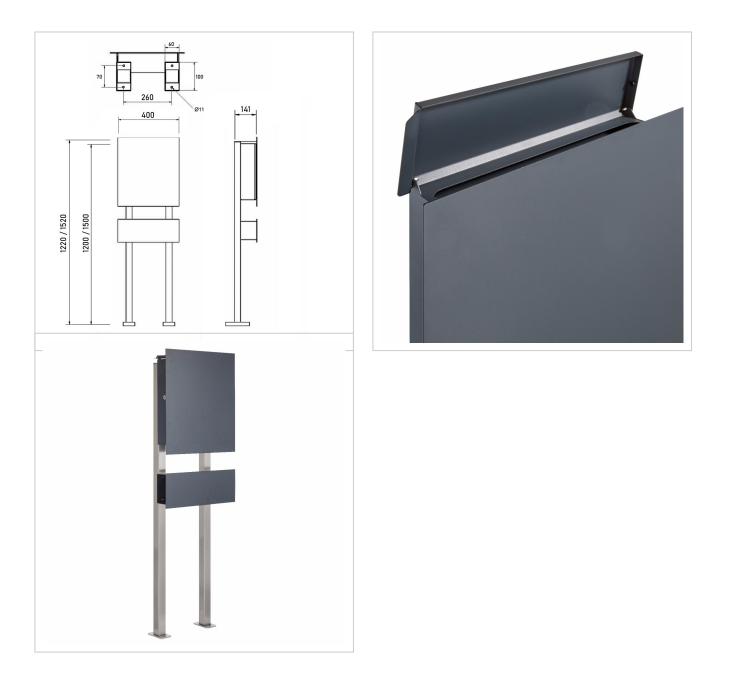

### Dimensions

| Body 385.0   Front panel 450.0                         |
|--------------------------------------------------------|
| Body 320.0   Front panel 400.0                         |
| 12                                                     |
| 32,0                                                   |
| 305,0                                                  |
| 1200,0   1500,0                                        |
| 100.0 + 40.0 Stand element + 10.0 Front panel          |
| 21                                                     |
| Supplied in blocks, stand elements / letterbox divided |
|                                                        |

### More images

www.briefkasten-manufaktur.de info@briefkasten-manufaktur.de Tel.: +49 5222 807110

www.briefkasten-manufaktur.de info@briefkasten-manufaktur.de Tel.: +49 5222 807110