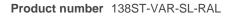

# SCHILLER MEDIUM VAR designer pedestal letterbox - V2A powder-coated stainless steel

High-quality stainless steel designer letterbox for free-standing installation with newspaper compartment completely in RAL colour fine structure, matt. This letterbox is solidly manufactured and the base material is made entirely of stainless steel. This ensures optimum rust protection. The design also provides optimum water protection. The lock side can be selected to suit left-handed or right-handed users, so that one-handed operation is possible.

The dimensions allow for a capacity of approx. 12 litres, and the top-loading guarantees no crumpled mail, even with DIN C4 envelopes and magazines or after several days of absence. This free-standing letterbox is designed so that you can keep your hands free when opening it, and the internal structure prevents mail from falling towards you. By inserting the mail from above, the mail inside is optimally protected from the weather. The lid is secured with rubber buffers to prevent annoying rattling.

- High-quality stainless steel design letterbox in RAL colour.
- Body made of 1.25 mm stainless steel, powder-coated in RAL colour fine structure, matt.
- Front panels 1.5 mm stainless steel, powder-coated in RAL colour fine structure, matt.
- Available with door hinged on the left (lock on the right) or door hinged on the right (lock on the left).
- High-quality lock on the side incl. 2 keys with key number.
- Post insertion from above, insertion size suitable for C4 envelopes.
- Optimum water protection.
- Optional name labelling, lasered approx. 10 mm high.
- Optional house number labelling, lasered approx. 80-100mm high.
- The pedestals are made of 40 mm x 40 mm rectangular tube stainless steel V2A, polished. For screwing on or setting in concrete.