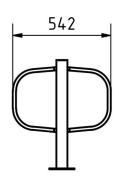

#### **Dimensions**

Overall height in mm 605,0

**Total width in mm** 970.0 | 1400.0 | 1830.0 | 2260.0 (without footplate)

**Depth in mm** 542,0 **Weight in kg** 25,0 - 75,0

**Delivery condition** Delivery is assembled