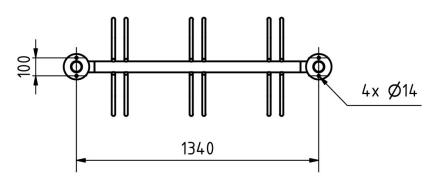

#### **Dimensions**

Overall height in mm 605,0

**Total width in mm** 970.0 | 1400.0 | 1830.0 | 2260.0 (without footplate)

**Depth in mm** 542,0 **Weight in kg** 25,0 - 75,0

**Delivery condition** Delivery is assembled

#### Drawing

# Montagebohrung