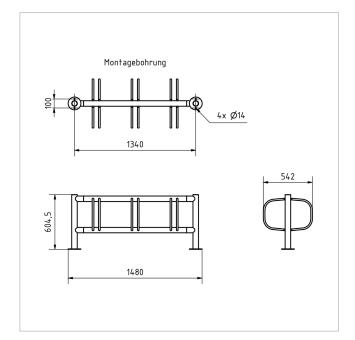

#### **Dimensions**

Overall height in mm 605,0

**Total width in mm** 970.0 | 1400.0 | 1830.0 | 2260.0 (without footplate)

**Depth in mm** 542,0 **Weight in kg** 25,0 - 75,0

**Delivery condition** Delivery is assembled

#### Drawing

# Montagebohrung