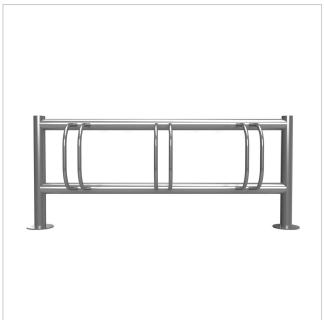

#### ACHIM bicycle stand

The elegant ACHIM bicycle stand for double-sided wheel adjustment with curved brackets creates an organic appearance with its rounded shapes that fits into any modern environment. The bike stand is made entirely of stainless steel V2A 1.4301, either polished or powder-coated, and is available in 8 different sizes. The material and workmanship are characterised by the highest quality. Durable weather resistance and absolute robustness against high mechanical loads are a matter of course with this multiple bike rack. In addition, the ACHIM bicycle rack enables theft-proof parking of bicycles, as all components are welded together.

## More images