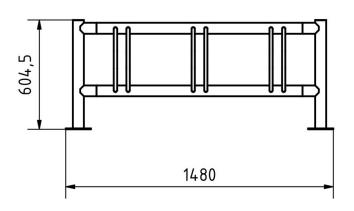

#### **Dimensions**

Overall height in mm 605,0

**Total width in mm** 970.0 | 1400.0 | 1830.0 | 2260.0 (without footplate)

**Depth in mm** 542,0 **Weight in kg** 25,0 - 75,0

**Delivery condition** Delivery is assembled

#### Drawing