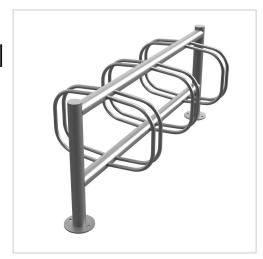

#### ACHIM bicycle stand

The elegant ACHIM bicycle stand for double-sided wheel adjustment with curved brackets creates an organic appearance with its rounded shapes that fits into any modern environment. The bike stand is made entirely of stainless steel V2A 1.4301, either polished or powder-coated, and is available in 8 different sizes. The material and workmanship are characterised by the highest quality. Durable weather resistance and absolute robustness against high mechanical loads are a matter of course with this multiple bike rack. In addition, the ACHIM bicycle rack enables theft-proof parking of bicycles, as all components are welded together.

- Bicycle rack made entirely of stainless steel V2A 1.4301, 240 grit polished or powder-coated.
- The bike rack is manufactured by Briefkasten Manufaktur. German quality production "Made in Germany".
- Tyre width 60 mm.
- Wheel centre distance 430 mm.
- Adjustment angle 90°.
- Stainless steel bracket made of Ø 15 mm round steel, 240 grit polished.
- The uprights and crossbars are made of 60.3 mm stainless steel V2A 1.4301, 240 grit polished, optionally for screw mounting or setting in concrete.