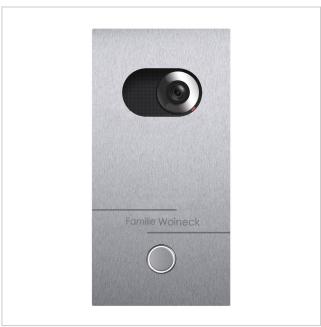

# Stainless steel video door station DESIGNER 529S Elegance II - polished stainless steel - Comelit VIDEO complete set

Product number 529S-VAE2-KSCSWIFI-1

# Stainless steel video door station DESIGNER 529S Elegance II - polished stainless steel - Comelit VIDEO complete set

This simple yet elegant doorbell plate blends seamlessly into the building façade. The front plate made of V2A 1.4301 240 grain stainless steel is mounted on a 5 mm stainless steel frame and stands out slightly from the house wall. The Comelit video intercom system is an innovative solution with functions such as face recognition, voice commands and operation via smartphone app. Completely pre-programmed for easy installation - connect 2 wires and DONE! Optionally with gateway without home station or with WiFi home station.

- Door station made of 2 mm stainless steel V2A 1.4301, 240 grain polished.
- Quality production Made in Germany by Briefkasten Manufaktur Lippe.
- EU compliant: COMELIT as a guarantee for your data the cloud server infrastructure belongs to COMELIT and is located in Europe (in Frankfurt, one of the most important financial centres in Europe and a major location for the data centre industry) and is managed in partnership with the world's most important cloud provider: Amazon AWS (Amazon Web Services).
- Installation box made of 2 mm stainless steel V2A 1.4301, 240 grain polished.
- Dimensions of the bell plate: W 160 mm x H 320 mm x D 8 mm.
- Installation box dimensions: W 130 mm x H 290 mm x D 50 mm
- Optionally for flush-mounted or surface-mounted installation.
- 8-12V DC short-stroke bell push-button with LED ring illumination in white.
- Optionally with name labelling approx. 10-20 mm high.
- Optionally with house number labelling approx. 60-80mm high.