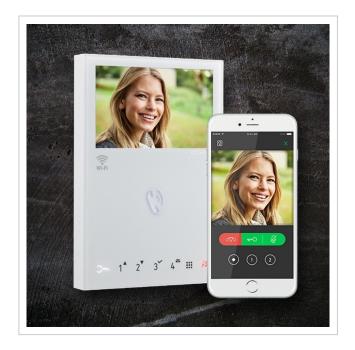

# Stainless steel video door station DESIGNER 529S Elegance II - polished stainless steel - Comelit VIDEO complete set

This simple yet elegant doorbell plate blends seamlessly into the building façade. The front plate made of V2A 1.4301 240 grain stainless steel is mounted on a 5 mm stainless steel frame and stands out slightly from the house wall. The Comelit video intercom system is an innovative solution with functions such as face recognition, voice commands and operation via smartphone app. Completely pre-programmed for easy installation - connect 2 wires and DONE! Optionally with gateway without home station or with WiFi home station.

### **Product properties**

Series DESIGNER
Connection technology 2-wire
Number of bell push buttons 1 button

Functions Camera, Intercom

Material Stainless steel V2A 1.4301

House number House number as laser engraving