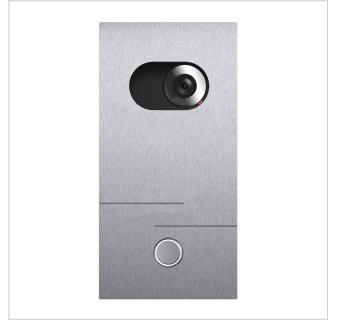

# Stainless steel video door station DESIGNER 529S Elegance II - polished stainless steel - Comelit VIDEO complete set

Product number 529S-VAE2-KSCSWIFI-1

# Stainless steel video door station DESIGNER 529S Elegance II - polished stainless steel - Comelit VIDEO complete set

This simple yet elegant doorbell plate blends seamlessly into the building façade. The front plate made of V2A 1.4301 240 grain stainless steel is mounted on a 5 mm stainless steel frame and stands out slightly from the house wall. The Comelit video intercom system is an innovative solution with functions such as face recognition, voice commands and operation via smartphone app. Completely pre-programmed for easy installation - connect 2 wires and DONE! Optionally with gateway without home station or with WiFi home station.

- Door station made of 2 mm stainless steel V2A 1.4301, 240 grain polished.
- Quality production Made in Germany by Briefkasten Manufaktur Lippe.
- EU compliant: COMELIT as a guarantee for your data the cloud server infrastructure belongs to COMELIT and is located in Europe (in Frankfurt, one of the most important financial centres in Europe and a major location for the data centre industry) and is managed in partnership with the world's most important cloud provider: Amazon AWS (Amazon Web Services).
- Installation box made of 2 mm stainless steel V2A 1.4301, 240 grain polished.
- Dimensions of the bell plate: W 160 mm x H 320 mm x D 8 mm.
- Installation box dimensions: W 130 mm x H 290 mm x D 50 mm
- Optionally for flush-mounted or surface-mounted installation.
- 8-12V DC short-stroke bell push-button with LED ring illumination in white.
- Optionally with name labelling approx. 10-20 mm high.
- Optionally with house number labelling approx. 60-80mm high.