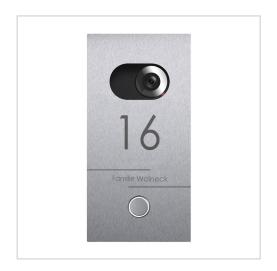

# Stainless steel video door station DESIGNER 529S Elegance II - polished stainless steel - Comelit VIDEO complete set

This simple yet elegant doorbell plate blends seamlessly into the building façade. The front plate made of V2A 1.4301 240 grain stainless steel is mounted on a 5 mm stainless steel frame and stands out slightly from the house wall. The Comelit video intercom system is an innovative solution with functions such as face recognition, voice commands and operation via smartphone app. Completely pre-programmed for easy installation - connect 2 wires and DONE! Optionally with gateway without home station or with WiFi home station.

- Door station made of 2 mm stainless steel V2A 1.4301, 240 grain polished.
- Quality production Made in Germany by Briefkasten Manufaktur Lippe.
- EU compliant: COMELIT as a guarantee for your data the cloud server infrastructure belongs to COMELIT and is located in Europe (in Frankfurt, one of the most important financial centres in Europe and a major location for the data centre industry) and is managed in partnership with the world's most important cloud provider: Amazon AWS (Amazon Web Services).
- Installation box made of 2 mm stainless steel V2A 1.4301, 240 grain polished.
- Dimensions of the bell plate: W 160 mm x H 320 mm x D 8 mm.
- Installation box dimensions: W 130 mm x H 290 mm x D 50 mm
- Optionally for flush-mounted or surface-mounted installation.
- 8-12V DC short-stroke bell push-button with LED ring illumination in white.
- Optionally with name labelling approx. 10-20 mm high.
- Optionally with house number labelling approx. 60-80mm high.