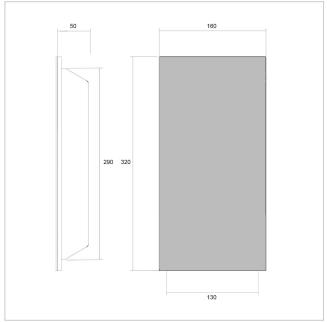

- Door station made of 2 mm stainless steel V2A 1.4301, 240 grain polished.
- Quality production Made in Germany by Briefkasten Manufaktur Lippe.
- EU compliant: COMELIT as a guarantee for your data the cloud server infrastructure belongs to COMELIT and is located in Europe (in Frankfurt, one of the most important financial centres in Europe and a major location for the data centre industry) and is managed in partnership with the world's most important cloud provider: Amazon AWS (Amazon Web Services).
- Installation box made of 2 mm stainless steel V2A 1.4301, 240 grain polished.
- Dimensions of the bell plate: W 160 mm x H 320 mm x D 8 mm.
- Installation box dimensions: W 130 mm x H 290 mm x D 50 mm
- Optionally for flush-mounted or surface-mounted installation.
- 8-12V DC short-stroke bell push-button with LED ring illumination in white.
- Optionally with name labelling approx. 10-20 mm high.
- Optionally with house number labelling approx. 60-80mm high.

#### **Dimensions**

 Width in mm
 130 | 160

 Height in mm
 290 | 320

 Depth in mm
 52,0

 Weight in kg
 4

**Delivery condition** Delivery is assembled

### Drawing