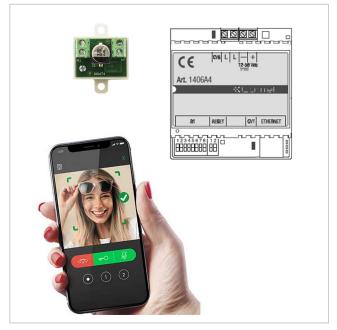

# Stainless steel video door station DESIGNER 529S Elegance II - polished stainless steel - Comelit VIDEO complete set

This simple yet elegant doorbell plate blends seamlessly into the building façade. The front plate made of V2A 1.4301 240 grain stainless steel is mounted on a 5 mm stainless steel frame and stands out slightly from the house wall. The Comelit video intercom system is an innovative solution with functions such as face recognition, voice commands and operation via smartphone app. Completely pre-programmed for easy installation - connect 2 wires and DONE! Optionally with gateway without home station or with WiFi home station.

#### Important information

Camera or intercom preparation

The intercom systems must be connected by an electrician. Please contact your trusted electrician for planning, fitting and installation.

Water protection