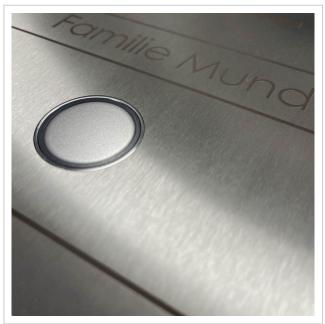

- Door station made of 2 mm stainless steel V2A 1.4301, 240 grain polished.
- Quality production Made in Germany by Briefkasten Manufaktur Lippe.
- EU compliant: COMELIT as a guarantee for your data the cloud server infrastructure belongs to COMELIT and is located in Europe (in Frankfurt, one of the most important financial centres in Europe and a major location for the data centre industry) and is managed in partnership with the world's most important cloud provider: Amazon AWS (Amazon Web Services).
- Installation box made of 2 mm stainless steel V2A 1.4301, 240 grain polished.
- Dimensions of the bell plate: W 160 mm x H 320 mm x D 8 mm.
- Installation box dimensions: W 130 mm x H 290 mm x D 50 mm
- Optionally for flush-mounted or surface-mounted installation.
- 8-12V DC short-stroke bell push-button with LED ring illumination in white.
- Optionally with name labelling approx. 10-20 mm high.
- Optionally with house number labelling approx. 60-80mm high.

### **Product properties**

Series DESIGNER
Connection technology 2-wire
Number of bell push buttons 1 button

Functions Camera, Intercom

Material Stainless steel V2A 1.4301

House number House number as laser engraving

Name labelling Laser-engraved

Surface/colour Brushed

Mounting type Surface-mounted, Flush-mounted