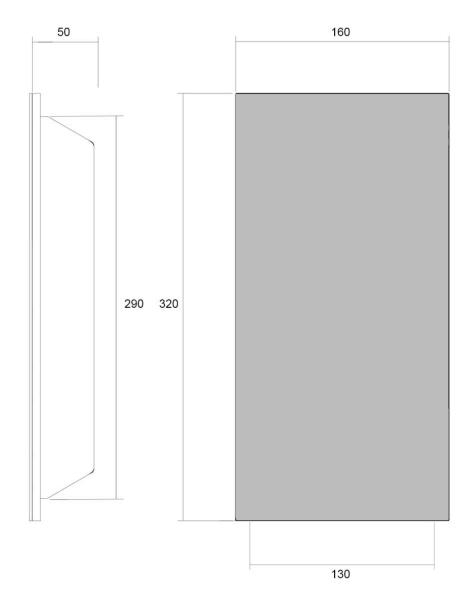

- Door station made of 2 mm stainless steel V2A 1.4301, 240 grain polished.
- Quality production Made in Germany by Briefkasten Manufaktur Lippe.
- EU compliant: COMELIT as a guarantee for your data the cloud server infrastructure belongs to COMELIT and is located in Europe (in Frankfurt, one of the most important financial centres in Europe and a major location for the data centre industry) and is managed in partnership with the world's most important cloud provider: Amazon AWS (Amazon Web Services).
- Installation box made of 2 mm stainless steel V2A 1.4301, 240 grain polished.
- Dimensions of the bell plate: W 160 mm x H 320 mm x D 8 mm.
- Installation box dimensions: W 130 mm x H 290 mm x D 50 mm
- Optionally for flush-mounted or surface-mounted installation.
- 8-12V DC short-stroke bell push-button with LED ring illumination in white.
- Optionally with name labelling approx. 10-20 mm high.
- Optionally with house number labelling approx. 60-80mm high.

#### **Dimensions**

 Width in mm
 130 | 160

 Height in mm
 290 | 320

 Depth in mm
 52,0

 Weight in kg
 4

**Delivery condition** Delivery is assembled

### Drawing