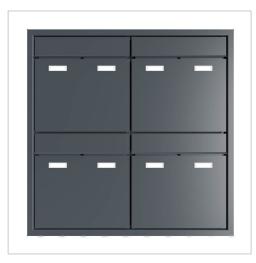

# 4er 2x2 design flush-mounted letterbox system GOETHE UP - RAL of your choice | 100mm depth | with 4 letterboxes

Product number 215-UP-4

### 4-piece 2x2 design flush-mounted letterbox system GOETHE UP - RAL of your choice

High-quality manufactured 4 party flush-mounted letterbox system. The modern GOETHE letterbox is ideal for the sophisticated entrance area. The linear design without a visible lock makes this letterbox look particularly elegant.

#### Protected utility model according to DPMA file number DE: 20 2021 101 679.5

- 4-gang flush-mounted letterbox made entirely of stainless steel.
- Letterboxes made of stainless steel 1.4016 (non-rusting magnetic stainless steel), powder-coated in RAL colour of your choice.
- Quality production Made in Germany by Briefkasten Manufaktur Lippe.
- Innovative push-key lock with 2 keys per party.
- Letters are inserted and removed from the front. Insertion flap with high-quality axle dampers for very quiet mail insertion.
- The letterboxes comply with DIN/EN 13724. Insertion size (3.5 cm x 36.0 cm) for C4 across, even large letters fit in here without creasing.
- Removal doors open from top to bottom. This prevents the mail from falling towards you.
- Plexiglas nameplate for name labelling and 2nd nameplate advertising yes/no per party.
- Plaster cover frame made of stainless steel angle profile 25 x 58 mm, powder-coated in RAL colour.