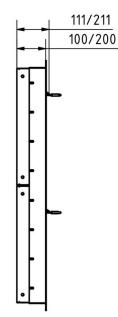

## Dimensions

| Height of single box in mm      | 400,0                                                   |
|---------------------------------|---------------------------------------------------------|
| Width of single box in mm       | 400,0                                                   |
| Capacity in litres              | 16                                                      |
| Height of letterbox slot in mm  | 35,0                                                    |
| Width of letter slot in mm      | 360,0                                                   |
| Height of letterbox in mm       | External dimension 854.0   installation dimension 807.0 |
| Width of letterbox system in mm | External dimension 854.0   installation dimension 807.0 |
| Total width in mm               | 450,0                                                   |
| Depth in mm                     | 100.0   installation dimension 103.5                    |
| Weight in kg                    | 25                                                      |
| Delivery condition              | Delivery is assembled                                   |

### Drawing

Briefkasten Manufaktur Lippe GmbH Werler Straße 60 32105 Bad Salzuflen www.briefkasten-manufaktur.de info@briefkasten-manufaktur.de Tel.: +49 5222 807110