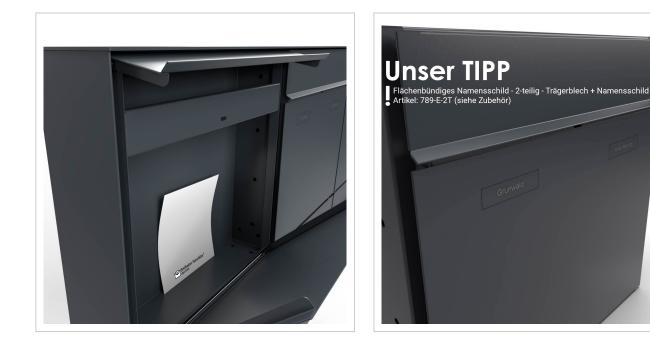

The dimensions of the individual boxes allow for a capacity of approx. 16 litres, while the large slot guarantees no crumpled mail, even with DIN C4 envelopes and magazines or after several days of absence. The innovative push-key lock is concealed inside the letterbox. The key is simply inserted into the existing opening (no turning required) and the door opens. With the arrangement of the lock, this letterbox is designed in such a way that the removal door prevents the mail from falling towards you. The water drainage edge ensures that the mail inside is optimally protected from the weather. The insertion flap is fitted with high-quality axle dampers, guaranteeing quiet closing and preventing annoying rattling caused by the weather. The interchangeable Plexiglas name plates can be conveniently operated from the front; for an optimum look, we recommend the flush-fitting name plate with laser engraving (see accessories). The 2nd nameplate is fitted with a Yes/No advertising insert.

### More images

www.briefkasten-manufaktur.de info@briefkasten-manufaktur.de Tel.: +49 5222 807110

www.briefkasten-manufaktur.de info@briefkasten-manufaktur.de Tel.: +49 5222 807110