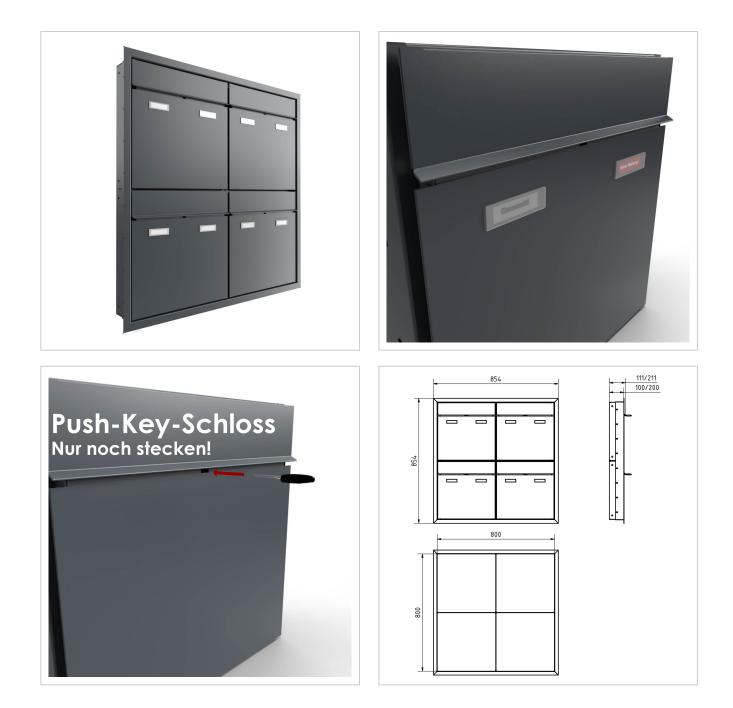

### 4-piece 2x2 design flush-mounted letterbox system GOETHE UP - RAL of your choice

High-quality manufactured 4 party flush-mounted letterbox system. The modern GOETHE letterbox is ideal for the sophisticated entrance area. The linear design without a visible lock makes this letterbox look particularly elegant.

The dimensions of the individual boxes allow for a capacity of approx. 16 litres, while the large slot guarantees no crumpled mail, even with DIN C4 envelopes and magazines or after several days of absence. The innovative push-key lock is concealed inside the letterbox. The key is simply inserted into the existing opening (no turning required) and the door opens. With the arrangement of the lock, this letterbox is designed in such a way that the removal door prevents the mail from falling towards you. The water drainage edge ensures that the mail inside is optimally protected from the weather. The insertion flap is fitted with high-quality axle dampers, guaranteeing quiet closing and preventing annoying rattling caused by the weather. The interchangeable Plexiglas name plates can be conveniently operated from the front; for an optimum look, we recommend the flush-fitting name plate with laser engraving (see accessories). The 2nd nameplate is fitted with a Yes/No advertising insert.

#### Protected utility model according to DPMA file number DE: 20 2021 101 679.5

- 4-gang flush-mounted letterbox made entirely of stainless steel.
- Letterboxes made of stainless steel 1.4016 (non-rusting magnetic stainless steel), powder-coated in RAL colour of your choice.
- Quality production Made in Germany by Briefkasten Manufaktur Lippe.
- Innovative push-key lock with 2 keys per party.
- Letters are inserted and removed from the front. Insertion flap with high-quality axle dampers for very quiet mail insertion.
- The letterboxes comply with DIN/EN 13724. Insertion size (3.5 cm x 36.0 cm) for C4 across, even large letters fit in here without creasing.
- Removal doors open from top to bottom. This prevents the mail from falling towards you.
- Plexiglas nameplate for name labelling and 2nd nameplate advertising yes/no per party.
- Plaster cover frame made of stainless steel angle profile 25 x 58 mm, powder-coated in RAL colour.

## Dimensions

| Height of single box in mm      | 400,0                                                   |
|---------------------------------|---------------------------------------------------------|
| Width of single box in mm       | 400,0                                                   |
| Capacity in litres              | 16                                                      |
| Height of letterbox slot in mm  | 35,0                                                    |
| Width of letter slot in mm      | 360,0                                                   |
| Height of letterbox in mm       | External dimension 854.0   installation dimension 807.0 |
| Width of letterbox system in mm | External dimension 854.0   installation dimension 807.0 |
| Total width in mm               | 450,0                                                   |
| Depth in mm                     | 100.0   installation dimension 103.5                    |
| Weight in kg                    | 25                                                      |
| Delivery condition              | Delivery is assembled                                   |