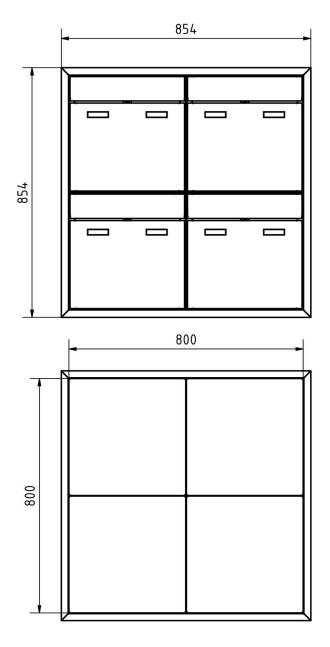

## Dimensions

| Height of single box in mm      | 400,0                                                   |
|---------------------------------|---------------------------------------------------------|
| Width of single box in mm       | 400,0                                                   |
| Capacity in litres              | 16                                                      |
| Height of letterbox slot in mm  | 35,0                                                    |
| Width of letter slot in mm      | 360,0                                                   |
| Height of letterbox in mm       | External dimension 854.0   installation dimension 807.0 |
| Width of letterbox system in mm | External dimension 854.0   installation dimension 807.0 |
| Total width in mm               | 450,0                                                   |
| Depth in mm                     | 100.0   installation dimension 103.5                    |
| Weight in kg                    | 25                                                      |
| Delivery condition              | Delivery is assembled                                   |

### Drawing

Briefkasten Manufaktur Lippe GmbH Werler Straße 60 32105 Bad Salzuflen www.briefkasten-manufaktur.de info@briefkasten-manufaktur.de Tel.: +49 5222 807110