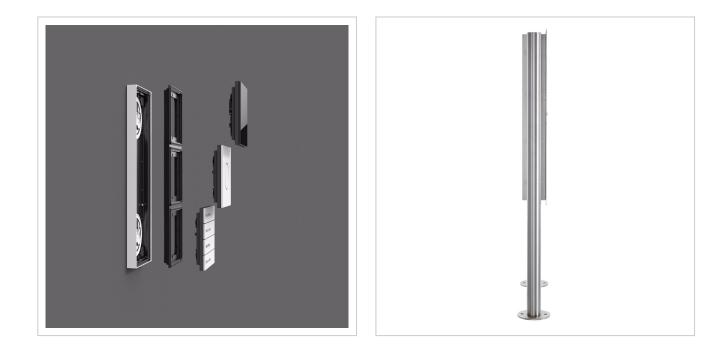

# Stainless steel free-standing letterbox designer model BIG - GIRA System 106 - 3-gang prepared

High-quality free-standing letterbox from the Briefkasten Manufaktur brand in an extra-large format. The Gira System 106 can be used seamlessly in a flush-mounted design. The preparation is intended for 3 GIRA 106 system modules. The modules can be flush-mounted using the simple mounting system (surface-mounted housing 5503910 required!).

#### Important information

Camera or intercom preparation

The intercom systems must be connected by an electrician. Please contact your trusted electrician for planning, fitting and installation.