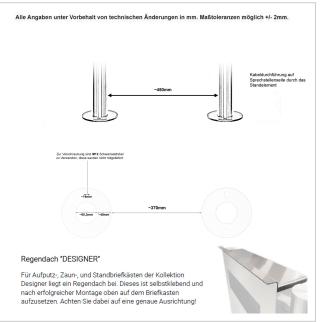

## Dimensions

| Height of single box in mm     | 710,0   750,0                                          |
|--------------------------------|--------------------------------------------------------|
| Width of single box in mm      | 410,0   450,0                                          |
| Capacity in litres             | 21                                                     |
| Height of letterbox slot in mm | 63,0                                                   |
| Width of letter slot in mm     | 320,0                                                  |
| Overall height in mm           | 1200,0   1500,0                                        |
| Total width in mm              | 570,0                                                  |
| Depth in mm                    | 100,0                                                  |
| Weight in kg                   | 35                                                     |
| Delivery condition             | Supplied in blocks, stand elements / letterbox divided |
|                                |                                                        |