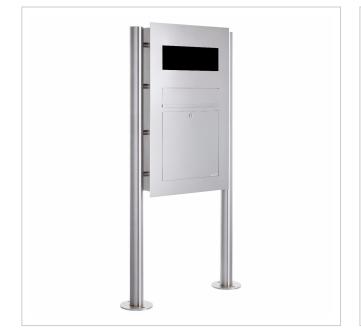

# Stainless steel free-standing letterbox designer model BIG - GIRA System 106 - 3-gang prepared

High-quality free-standing letterbox from the Briefkasten Manufaktur brand in an extra-large format. The Gira System 106 can be used seamlessly in a flush-mounted design. The preparation is intended for 3 GIRA 106 system modules. The modules can be flush-mounted using the simple mounting system (surface-mounted housing 5503910 required!).

This is a real eye-catcher among letterboxes. Clear lines and no-frills design characterise the designer letterbox with GIRA System 106. Our products have a high quality, reliable functionality and their own identity. Made by Briefkasten Manufaktur.

- Stainless steel free-standing letterbox made of 2 mm V2A stainless steel, polished.
- Front mail removal door 320 mm x 300 mm, opens from top to bottom. Incl. 2 keys with key number.
- Mail slot from the front, dimensions: W 32 cm x H 6.3 cm, C4 landscape. Very large letters fit in here without creasing.
- Now with built-in damping elements that allow the flap to close slowly and quietly.
- The uprights are made of 60.3 mm stainless steel V2A 1.4301, polished. Invisible cable routing through the uprights.
- WITHOUT GIRA system components!