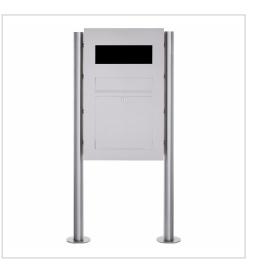

# Stainless steel free-standing letterbox designer model BIG - GIRA System 106 - 3-gang prepared

High-quality free-standing letterbox from the Briefkasten Manufaktur brand in an extra-large format. The Gira System 106 can be used seamlessly in a flush-mounted design. The preparation is intended for 3 GIRA 106 system modules. The modules can be flush-mounted using the simple mounting system (surface-mounted housing 5503910 required!).

This is a real eye-catcher among letterboxes. Clear lines and no-frills design characterise the designer letterbox with GIRA System 106. Our products have a high quality, reliable functionality and their own identity. Made by Briefkasten Manufaktur.

- Stainless steel free-standing letterbox made of 2 mm V2A stainless steel, polished.
- Front mail removal door 320 mm x 300 mm, opens from top to bottom. Incl. 2 keys with key number.
- Mail slot from the front, dimensions: W 32 cm x H 6.3 cm, C4 landscape. Very large letters fit in here without creasing.
- Now with built-in damping elements that allow the flap to close slowly and quietly.
- The uprights are made of 60.3 mm stainless steel V2A 1.4301, polished. Invisible cable routing through the uprights.
- WITHOUT GIRA system components!