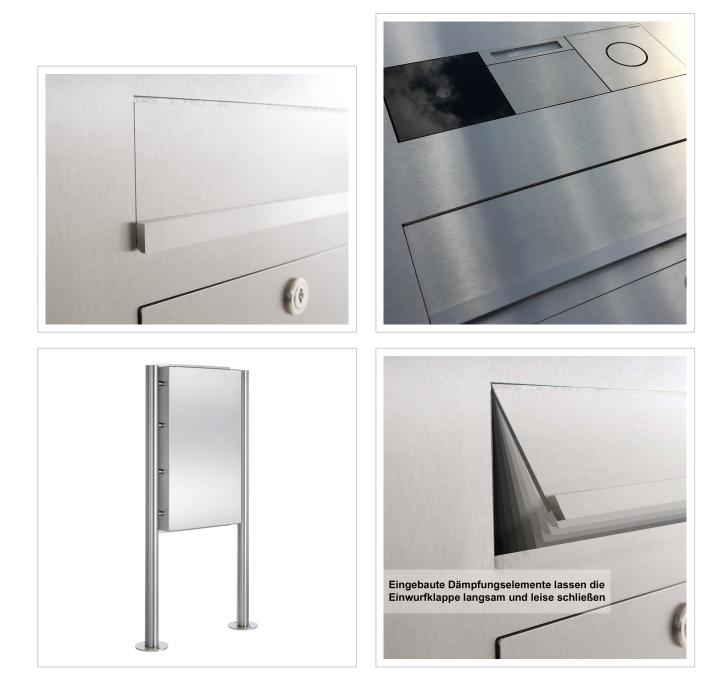

- Stainless steel free-standing letterbox made of 2 mm V2A stainless steel, polished.
- Front mail removal door 320 mm x 300 mm, opens from top to bottom. Incl. 2 keys with key number.
- Mail slot from the front, dimensions: W 32 cm x H 6.3 cm, C4 landscape. Very large letters fit in here without creasing.
- Now with built-in damping elements that allow the flap to close slowly and quietly.
- The uprights are made of 60.3 mm stainless steel V2A 1.4301, polished. Invisible cable routing through the uprights.
- WITHOUT GIRA system components!

#### Important information

Camera or intercom preparation

The intercom systems must be connected by an electrician. Please contact your trusted electrician for planning, fitting and installation.

#### Water protection

To achieve optimum water protection for your mail, the letterbox or letterbox system should be located under a canopy if possible. If you install this system completely free-standing, we recommend using a rain canopy. Tight-fitting self-adhesive rain cover enclosed.