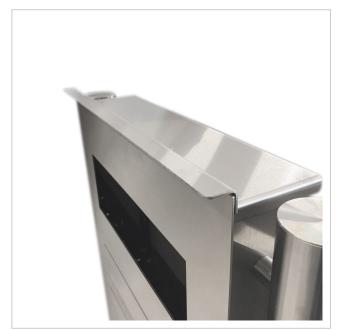

- Stainless steel free-standing letterbox made of 2 mm V2A stainless steel, polished.
- Front mail removal door 320 mm x 300 mm, opens from top to bottom. Incl. 2 keys with key number.
- Mail slot from the front, dimensions: W 32 cm x H 6.3 cm, C4 landscape. Very large letters fit in here without creasing.
- Now with built-in damping elements that allow the flap to close slowly and quietly.
- The uprights are made of 60.3 mm stainless steel V2A 1.4301, polished. Invisible cable routing through the uprights.
- WITHOUT GIRA system components!

#### Water protection

To achieve optimum water protection for your mail, the letterbox or letterbox system should be located under a canopy if possible. If you install this system completely free-standing, we recommend using a rain canopy. Tight-fitting self-adhesive rain cover enclosed.