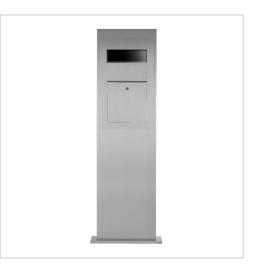

### Stainless steel letterbox pillar designer model BIG - GIRA System 106 - 3-gang prepared

High-quality manufactured letterbox pillar from the Briefkasten Manufaktur brand. The Gira System 106 can be used seamlessly in a flush-mounted design. The preparation is intended for 3 GIRA 106 system modules. The modules can be flush-mounted using the simple mounting system (surface-mounted housing 5503910 required!).

- The letterbox module is made of 2mm stainless steel V2A 1.4301, 240 grain polished.
- Front mail removal door 320 mm x 300 mm, opens from top to bottom. Incl. 2 keys with key number.
- Mail slot from the front, dimensions: W 32 cm x H 6.3 cm, C4 landscape. Very large letters fit in here without creasing.
- Now with built-in damping elements that allow the flap to close slowly and quietly.
- The pedestals are fitted with modules that can be replaced at a later date.
- The fully welded pedestal is made of 2 mm stainless steel V2A 1.4301, polished. The overall height is 1.70 metres.
- The pedestal is fitted with a VA base plate. This is 10 mm thick and is finished with a cover plate. See pictures.
- Invisible cable feed through the body possible.
- WITHOUT GIRA system components!