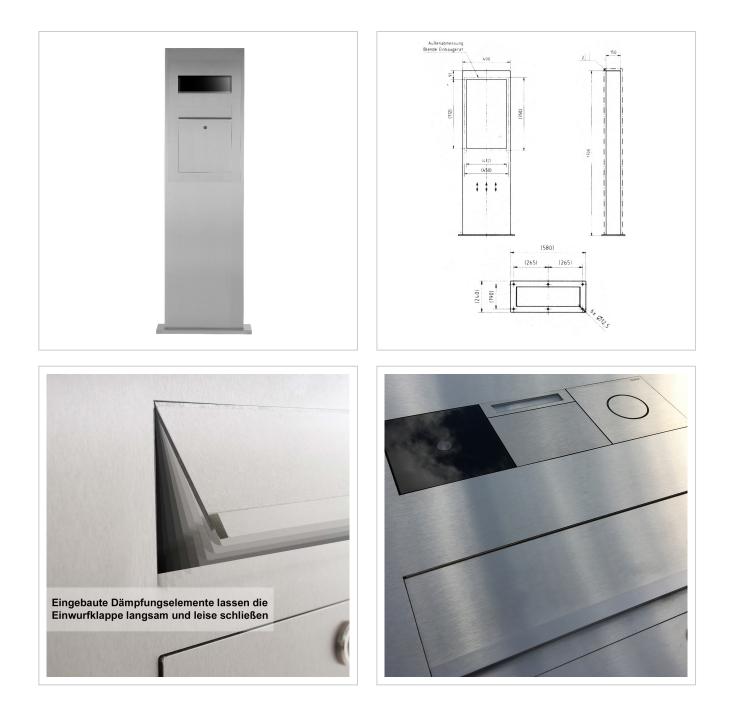

- The letterbox module is made of 2mm stainless steel V2A 1.4301, 240 grain polished.
- Front mail removal door 320 mm x 300 mm, opens from top to bottom. Incl. 2 keys with key number.
- Mail slot from the front, dimensions: W 32 cm x H 6.3 cm, C4 landscape. Very large letters fit in here without creasing.
- Now with built-in damping elements that allow the flap to close slowly and quietly.
- The pedestals are fitted with modules that can be replaced at a later date.
- The fully welded pedestal is made of 2 mm stainless steel V2A 1.4301, polished. The overall height is 1.70 metres.
- The pedestal is fitted with a VA base plate. This is 10 mm thick and is finished with a cover plate. See pictures.
- Invisible cable feed through the body possible.
- WITHOUT GIRA system components!

# Abmessungen

| Height of single box in<br>mm:     | 710,0   750,0                                                                                                                                   |
|------------------------------------|-------------------------------------------------------------------------------------------------------------------------------------------------|
| Width of single box in<br>mm:      | 410,0   450,0                                                                                                                                   |
| Capacity in litres:                | 31                                                                                                                                              |
| Height of letterbox slot<br>in mm: | 63,0                                                                                                                                            |
| Width of letter slot in<br>mm:     | 320,0                                                                                                                                           |
| Overall height in mm:              | 1700,0                                                                                                                                          |
| Total width in mm:                 | 490.0 (base plate 580.0)                                                                                                                        |
| Depth in mm:                       | 150.0 (footplate 240.0)                                                                                                                         |
| Weight in kg:                      | 65                                                                                                                                              |
| Delivery condition:                | Delivery is assembled                                                                                                                           |
| Shipping information:              | Delivery by haulage company on a one-way pallet. Before delivery, the forwarding agent will contact you by telephone to arrange an appointment. |