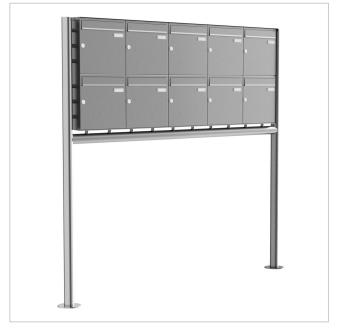

# 10er 2x5 stainless steel letterbox Design BASIC Plus 381X ST-R - stainless steel V2A polished | 100mm depth | Stainless steel, ground | with 10 letterboxes

Product number 381X-VA-10W-100

# 10er 2x5 stainless steel letterbox Design BASIC Plus 381X ST-R - stainless steel V2A polished

Modern free-standing letterbox for 10 parties - made in Germany by Briefkasten Manufaktur.

The complete letterbox system is made of weather-resistant stainless steel V2A 1.4301, polished. The very high-quality workmanship and the well thought-out concept make this free-standing letter box our top seller. A rain drainage edge for optimum water protection, a continuous rubber lip for quiet insertion, the solid interchangeable nameplate, a practical post holder and the very robust lock characterise this free-standing letterbox. The side panelling with protruding rain cover made of V2A stainless steel offers optimum protection against the weather and guarantees a very long service life.

- 10-post letterbox made of V2A stainless steel, polished
- The system is manufactured by Briefkasten Manufaktur. German quality production "Made in Germany".
- The letterboxes comply with DIN/EN 13724. Insertion size (3.5 cm x 32.5 cm) for C4 landscape, large letters also fit in here without creasing.
- Insertion flap with sound-absorbing rubber seal for very guiet mail insertion.
- The door can be opened from left to right.
- Incl. 2 keys with key number, interchangeable nameplate (type 2) under the flap and post holder.
- Large capacity thanks to optional letterbox depth +50 mm = approx. 17 litres. Suitable for companies and households with very high mail volumes.
- Incl. side panelling + rain cover made of V2A stainless steel, polished.
- The stand elements/crossbar are made of 60.3 mm V2A stainless steel, polished for screw mounting or setting in concrete.

## **Product properties**

Series BASIC

Boxes by volume Normal > 10 litres

Name labelling Nameplate

Mounting type Free-standing

Material Stainless steel V2A 1.4301

Removal of mail On the front

Number of boxes with 10 letterboxes

Overall height in mm 1200,0 | 1500,0 | 1700,0

 Total width in mm
 1942,0

 Depth in mm
 100,0 | 150,0

Weight in kg 72

**Delivery condition** Supplied in blocks, stand elements / letterbox divided