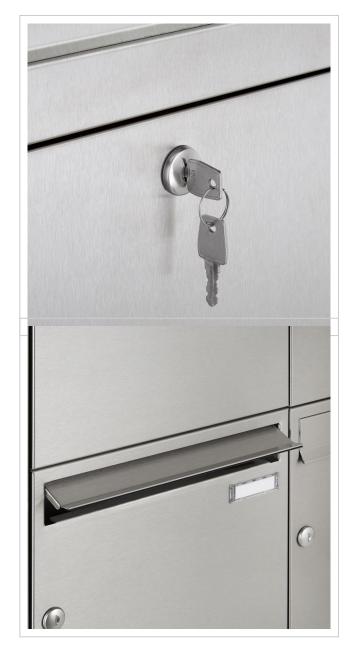

- 10-post letterbox made of V2A stainless steel, polished
- The system is manufactured by Briefkasten Manufaktur. German quality production "Made in Germany".
- The letterboxes comply with DIN/EN 13724. Insertion size (3.5 cm x 32.5 cm) for C4 landscape, large letters also fit in here without creasing.
- Insertion flap with sound-absorbing rubber seal for very guiet mail insertion.
- The door can be opened from left to right.
- Incl. 2 keys with key number, interchangeable nameplate (type 2) under the flap and post holder.
- Large capacity thanks to optional letterbox depth +50 mm = approx. 17 litres. Suitable for companies and households with very high mail volumes.
- Incl. side panelling + rain cover made of V2A stainless steel, polished.
- The stand elements/crossbar are made of 60.3 mm V2A stainless steel, polished for screw mounting or setting in concrete.

#### **Dimensions**

Height of single box in mm330,0Width of single box in mm355,0Capacity in litres12,0 | 17,0Height of letterbox slot in mm35,0Width of letter slot in mm325,0Height of letterbox in mm660,0Width of letterbox system in mm1775,0