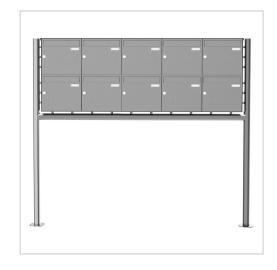

# 10er 2x5 stainless steel letterbox Design BASIC Plus 381X ST-R - stainless steel V2A polished | 100mm depth | Stainless steel, ground | with 10 letterboxes

Product number 381X-VA-10W-100

# 10er 2x5 stainless steel letterbox Design BASIC Plus 381X ST-R - stainless steel V2A polished

Modern free-standing letterbox for 10 parties - made in Germany by Briefkasten Manufaktur.

The complete letterbox system is made of weather-resistant stainless steel V2A 1.4301, polished. The very high-quality workmanship and the well thought-out concept make this free-standing letter box our top seller. A rain drainage edge for optimum water protection, a continuous rubber lip for quiet insertion, the solid interchangeable nameplate, a practical post holder and the very robust lock characterise this free-standing letterbox. The side panelling with protruding rain cover made of V2A stainless steel offers optimum protection against the weather and guarantees a very long service life.

- 10-post letterbox made of V2A stainless steel, polished
- The system is manufactured by Briefkasten Manufaktur. German quality production "Made in Germany".
- The letterboxes comply with DIN/EN 13724. Insertion size (3.5 cm x 32.5 cm) for C4 landscape, large letters also fit in here without creasing.
- Insertion flap with sound-absorbing rubber seal for very guiet mail insertion.
- The door can be opened from left to right.
- Incl. 2 keys with key number, interchangeable nameplate (type 2) under the flap and post holder.
- Large capacity thanks to optional letterbox depth +50 mm = approx. 17 litres. Suitable for companies and households with very high mail volumes.
- Incl. side panelling + rain cover made of V2A stainless steel, polished.
- The stand elements/crossbar are made of 60.3 mm V2A stainless steel, polished for screw mounting or setting in concrete.

## **Product properties**

Series BASIC

Boxes by volume Normal > 10 litres

Name labelling Nameplate

Mounting type Free-standing

Material Stainless steel V2A 1.4301

Removal of mail On the front

Number of boxes with 10 letterboxes

Overall height in mm 1200,0 | 1500,0 | 1700,0

 Total width in mm
 1942,0

 Depth in mm
 100,0 | 150,0

Weight in kg 72

**Delivery condition** Supplied in blocks, stand elements / letterbox divided