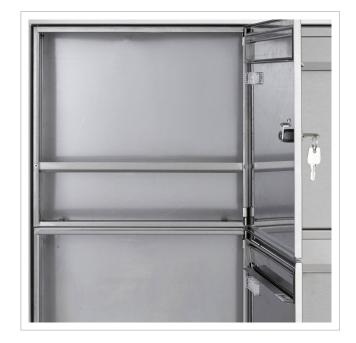

# 10er 2x5 stainless steel letterbox Design BASIC Plus 381X ST-R - stainless steel V2A polished

Modern free-standing letterbox for 10 parties - made in Germany by Briefkasten Manufaktur.

The complete letterbox system is made of weather-resistant stainless steel V2A 1.4301, polished. The very high-quality workmanship and the well thought-out concept make this free-standing letter box our top seller. A rain drainage edge for optimum water protection, a continuous rubber lip for quiet insertion, the solid interchangeable nameplate, a practical post holder and the very robust lock characterise this free-standing letterbox. The side panelling with protruding rain cover made of V2A stainless steel offers optimum protection against the weather and guarantees a very long service life.

- 10-post letterbox made of V2A stainless steel, polished
- The system is manufactured by Briefkasten Manufaktur. German quality production "Made in Germany".
- The letterboxes comply with DIN/EN 13724. Insertion size (3.5 cm x 32.5 cm) for C4 landscape, large letters also fit in here without creasing.
- Insertion flap with sound-absorbing rubber seal for very guiet mail insertion.
- The door can be opened from left to right.
- Incl. 2 keys with key number, interchangeable nameplate (type 2) under the flap and post holder.
- Large capacity thanks to optional letterbox depth +50 mm = approx. 17 litres. Suitable for companies and households with very high mail volumes.
- Incl. side panelling + rain cover made of V2A stainless steel, polished.
- The stand elements/crossbar are made of 60.3 mm V2A stainless steel, polished for screw mounting or setting in concrete.