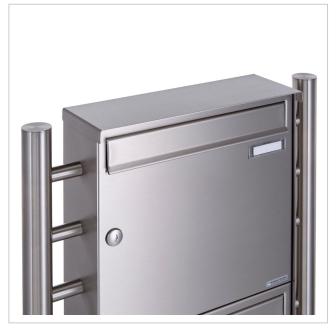

# 10er 2x5 stainless steel letterbox Design BASIC Plus 381X ST-R - stainless steel V2A polished

Modern free-standing letterbox for 10 parties - made in Germany by Briefkasten Manufaktur.

The complete letterbox system is made of weather-resistant stainless steel V2A 1.4301, polished. The very high-quality workmanship and the well thought-out concept make this free-standing letter box our top seller. A rain drainage edge for optimum water protection, a continuous rubber lip for quiet insertion, the solid interchangeable nameplate, a practical post holder and the very robust lock characterise this free-standing letterbox. The side panelling with protruding rain cover made of V2A stainless steel offers optimum protection against the weather and guarantees a very long service life.

- 10-post letterbox made of V2A stainless steel, polished
- The system is manufactured by Briefkasten Manufaktur. German quality production "Made in Germany".
- The letterboxes comply with DIN/EN 13724. Insertion size (3.5 cm x 32.5 cm) for C4 landscape, large letters also fit in here without creasing.
- Insertion flap with sound-absorbing rubber seal for very guiet mail insertion.
- The door can be opened from left to right.
- Incl. 2 keys with key number, interchangeable nameplate (type 2) under the flap and post holder.
- Large capacity thanks to optional letterbox depth +50 mm = approx. 17 litres. Suitable for companies and households with very high mail volumes.
- Incl. side panelling + rain cover made of V2A stainless steel, polished.
- The stand elements/crossbar are made of 60.3 mm V2A stainless steel, polished for screw mounting or setting in concrete.

## **Product properties**

Series BASIC

Boxes by volume Normal > 10 litres

Name labelling Nameplate

Mounting type Free-standing

Material Stainless steel V2A 1.4301

Removal of mail On the front

Number of boxes with 10 letterboxes