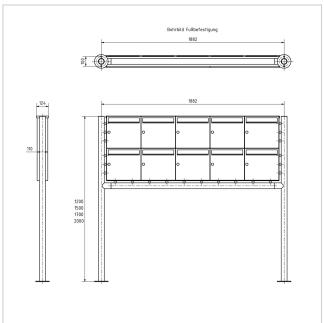

#### **Dimensions**

Height of single box in mm330,0Width of single box in mm355,0Capacity in litres12,0 | 17,0Height of letterbox slot in mm35,0Width of letter slot in mm325,0Height of letterbox in mm660,0Width of letterbox system in mm1775,0

Overall height in mm 1200,0 | 1500,0 | 1700,0

 Total width in mm
 1942,0

 Depth in mm
 100,0 | 150,0

Weight in kg 72

**Delivery condition** Supplied in blocks, stand elements / letterbox divided