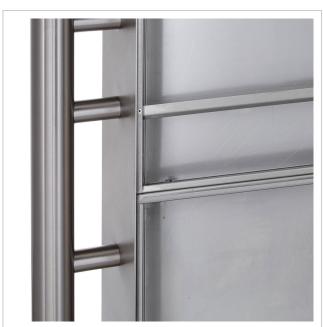

# 10er 2x5 stainless steel letterbox Design BASIC Plus 381X ST-R - stainless steel V2A polished

Modern free-standing letterbox for 10 parties - made in Germany by Briefkasten Manufaktur.

The complete letterbox system is made of weather-resistant stainless steel V2A 1.4301, polished. The very high-quality workmanship and the well thought-out concept make this free-standing letter box our top seller. A rain drainage edge for optimum water protection, a continuous rubber lip for quiet insertion, the solid interchangeable nameplate, a practical post holder and the very robust lock characterise this free-standing letterbox. The side panelling with protruding rain cover made of V2A stainless steel offers optimum protection against the weather and guarantees a very long service life.

- 10-post letterbox made of V2A stainless steel, polished
- The system is manufactured by Briefkasten Manufaktur. German quality production "Made in Germany".
- The letterboxes comply with DIN/EN 13724. Insertion size (3.5 cm x 32.5 cm) for C4 landscape, large letters also fit in here without creasing.
- Insertion flap with sound-absorbing rubber seal for very guiet mail insertion.
- The door can be opened from left to right.
- Incl. 2 keys with key number, interchangeable nameplate (type 2) under the flap and post holder.
- Large capacity thanks to optional letterbox depth +50 mm = approx. 17 litres. Suitable for companies and households with very high mail volumes.
- Incl. side panelling + rain cover made of V2A stainless steel, polished.
- The stand elements/crossbar are made of 60.3 mm V2A stainless steel, polished for screw mounting or setting in concrete.