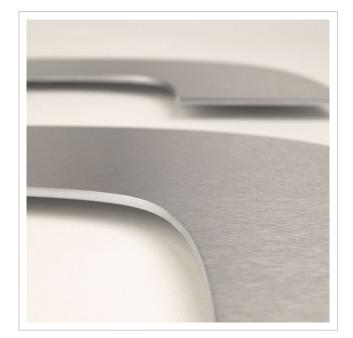

#### Stainless steel house number Klopstock 450mm

Choosing the right font is crucial for a house number. Optimum legibility is the top priority. However, the house number is also an important design element. There are two 30mm long welding studs with threads on the back. After drilling the holes and inserting the plugs, all you need to do is attach the numbers/letters.

Made in Germany, manufactured in Bad Salzuflen

- House number made of brushed stainless steel V2A 1.4301.
- · Attachment to the wall is via welding studs, which are simply inserted into the dowel holes.
- Number height 45 cm.
- Material thickness 2 mm.
- · Supplied with dowels (S6).