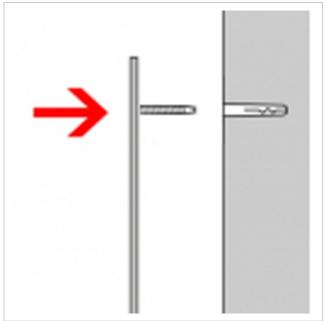

#### Stainless steel house number Klopstock 450mm

Choosing the right font is crucial for a house number. Optimum legibility is the top priority. However, the house number is also an important design element. There are two 30mm long welding studs with threads on the back. After drilling the holes and inserting the plugs, all you need to do is attach the numbers/letters.

Made in Germany, manufactured in Bad Salzuflen

- House number made of brushed stainless steel V2A 1.4301.
- · Attachment to the wall is via welding studs, which are simply inserted into the dowel holes.
- Number height 45 cm.
- Material thickness 2 mm.
- · Supplied with dowels (S6).