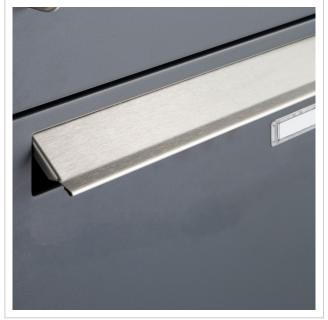

Thanks to the design, self-assembly is straightforward.

- 3-piece surface-mounted letterbox system with letterboxes made of galvanised sheet steel, powder-coated in RAL anthracite grey 7016 fine structure.
- The system is manufactured by Briefkasten Manufaktur. German quality production "Made in Germany".
- The letterboxes comply with DIN/EN 13724. Insertion size (3.5 cm x 32.5 cm) for C4 landscape, large letters also fit in here without creasing.
- Insertion flaps made of V2A stainless steel, polished with noise-absorbing rubber buffers for very quiet insertion of mail.
- The doors can be opened from left to right.
- Incl. 2 keys with key number, changeable name plate under the flap and post holder per letterbox.
- Newspaper compartments, open on both sides, made of V2A stainless steel, polished. Dimensions: 355x100x100mm.
- Incl. rain cover made of stainless steel V2A 1.4301, powder-coated in RAL anthracite grey 7016 fine structure.
- For wall mounting incl. fixing material (screws + dowels).