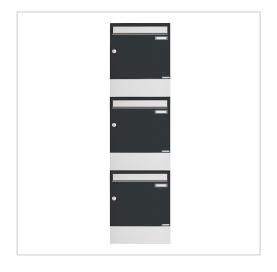

3er 3x1 surface-mounted letterbox BASIC 382A AP with newspaper compartment - stainless steel-RAL 7016 anthracite grey | Bi-colour polished stainless steel | RAL 7016 anthracite grey | with 3 letterboxes

# 3er 3x1 surface-mounted letterbox BASIC 382A AP with newspaper compartment - stainless steel RAL 7016 anthracite grey

High-quality surface-mounted letterbox for 3 parties made in Germany by Briefkasten Manufaktur.

The letterboxes are made of galvanised steel, powder-coated in anthracite grey RAL 7016 fine structure matt, the newspaper compartments & insertion flaps are made of stainless steel V2A, polished. The very high-quality workmanship and the well thought-out concept make this letterbox our top seller. A rain drainage edge for optimum water protection, a double-edged throw-in flap with rubber buffer, the solid interchangeable nameplate, a practical post holder and the very robust lock characterise this letterbox. This high-quality surface-mounted letterbox is only available from us.

Thanks to the design, self-assembly is straightforward.

- 3-piece surface-mounted letterbox system with letterboxes made of galvanised sheet steel, powder-coated in RAL anthracite grey 7016 fine structure.
- The system is manufactured by Briefkasten Manufaktur. German quality production "Made in Germany".
- The letterboxes comply with DIN/EN 13724. Insertion size (3.5 cm x 32.5 cm) for C4 landscape, large letters also fit in here without creasing.
- Insertion flaps made of V2A stainless steel, polished with noise-absorbing rubber buffers for very quiet insertion of mail.
- The doors can be opened from left to right.
- Incl. 2 keys with key number, changeable name plate under the flap and post holder per letterbox.
- Newspaper compartments, open on both sides, made of V2A stainless steel, polished. Dimensions: 355x100x100mm.
- Incl. rain cover made of stainless steel V2A 1.4301, powder-coated in RAL anthracite grey 7016 fine structure.
- For wall mounting incl. fixing material (screws + dowels).