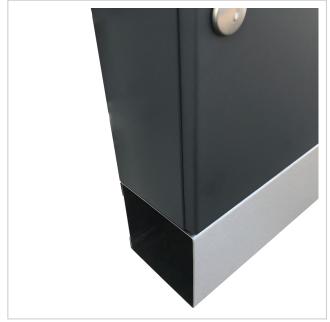

The letterboxes are made of galvanised steel, powder-coated in anthracite grey RAL 7016 fine structure matt, the newspaper compartments & insertion flaps are made of stainless steel V2A, polished. The very high-quality workmanship and the well thought-out concept make this letterbox our top seller. A rain drainage edge for optimum water protection, a double-edged throw-in flap with rubber buffer, the solid interchangeable nameplate, a practical post holder and the very robust lock characterise this letterbox. This high-quality surface-mounted letterbox is only available from us.