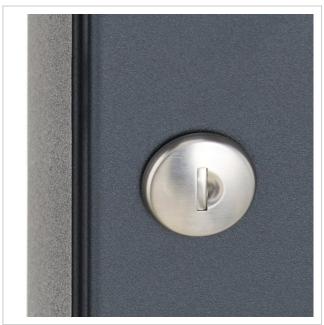

Thanks to the design, self-assembly is straightforward.

- 3-piece surface-mounted letterbox system with letterboxes made of galvanised sheet steel, powder-coated in RAL anthracite grey 7016 fine structure.
- The system is manufactured by Briefkasten Manufaktur. German quality production "Made in Germany".
- The letterboxes comply with DIN/EN 13724. Insertion size (3.5 cm x 32.5 cm) for C4 landscape, large letters also fit in here without creasing.
- Insertion flaps made of V2A stainless steel, polished with noise-absorbing rubber buffers for very quiet insertion of mail.
- The doors can be opened from left to right.
- Incl. 2 keys with key number, changeable name plate under the flap and post holder per letterbox.
- Newspaper compartments, open on both sides, made of V2A stainless steel, polished. Dimensions: 355x100x100mm.
- Incl. rain cover made of stainless steel V2A 1.4301, powder-coated in RAL anthracite grey 7016 fine structure.
- For wall mounting incl. fixing material (screws + dowels).