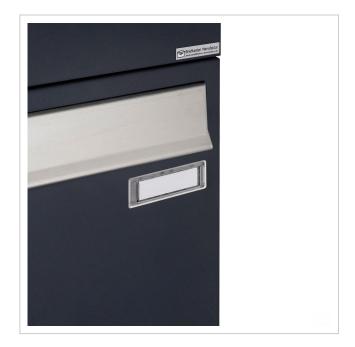

Thanks to the design, self-assembly is straightforward.

- 3-piece surface-mounted letterbox system with letterboxes made of galvanised sheet steel, powder-coated in RAL anthracite grey 7016 fine structure.
- The system is manufactured by Briefkasten Manufaktur. German quality production "Made in Germany".
- The letterboxes comply with DIN/EN 13724. Insertion size (3.5 cm x 32.5 cm) for C4 landscape, large letters also fit in here without creasing.
- Insertion flaps made of V2A stainless steel, polished with noise-absorbing rubber buffers for very quiet insertion of mail.
- The doors can be opened from left to right.
- Incl. 2 keys with key number, changeable name plate under the flap and post holder per letterbox.
- Newspaper compartments, open on both sides, made of V2A stainless steel, polished. Dimensions: 355x100x100mm.
- Incl. rain cover made of stainless steel V2A 1.4301, powder-coated in RAL anthracite grey 7016 fine structure.
- For wall mounting incl. fixing material (screws + dowels).