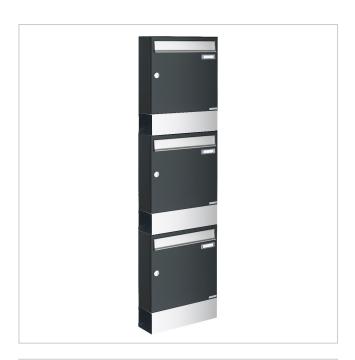

3er 3x1 surface-mounted letterbox BASIC 382A AP with newspaper compartment - stainless steel-RAL 7016 anthracite grey | Bi-colour polished stainless steel | RAL 7016 anthracite grey | with 3 letterboxes

# 3er 3x1 surface-mounted letterbox BASIC 382A AP with newspaper compartment - stainless steel RAL 7016 anthracite grey

High-quality surface-mounted letterbox for 3 parties made in Germany by Briefkasten Manufaktur.

The letterboxes are made of galvanised steel, powder-coated in anthracite grey RAL 7016 fine structure matt, the newspaper compartments & insertion flaps are made of stainless steel V2A, polished. The very high-quality workmanship and the well thought-out concept make this letterbox our top seller. A rain drainage edge for optimum water protection, a double-edged throw-in flap with rubber buffer, the solid interchangeable nameplate, a practical post holder and the very robust lock characterise this letterbox. This high-quality surface-mounted letterbox is only available from us.

Thanks to the design, self-assembly is straightforward.

- 3-piece surface-mounted letterbox system with letterboxes made of galvanised sheet steel, powder-coated in RAL anthracite grey 7016 fine structure.
- The system is manufactured by Briefkasten Manufaktur. German quality production "Made in Germany".
- The letterboxes comply with DIN/EN 13724. Insertion size (3.5 cm x 32.5 cm) for C4 landscape, large letters also fit in here without creasing.
- Insertion flaps made of V2A stainless steel, polished with noise-absorbing rubber buffers for very quiet insertion of mail.
- The doors can be opened from left to right.
- Incl. 2 keys with key number, changeable name plate under the flap and post holder per letterbox.
- Newspaper compartments, open on both sides, made of V2A stainless steel, polished. Dimensions: 355x100x100mm.
- Incl. rain cover made of stainless steel V2A 1.4301, powder-coated in RAL anthracite grey 7016 fine structure.
- For wall mounting incl. fixing material (screws + dowels).