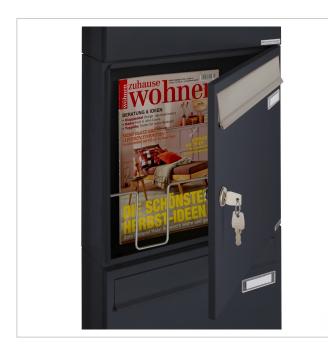

The letterboxes are made of galvanised steel, powder-coated in anthracite grey RAL 7016 fine structure matt, the newspaper compartments & insertion flaps are made of stainless steel V2A, polished. The very high-quality workmanship and the well thought-out concept make this letterbox our top seller. A rain drainage edge for optimum water protection, a double-edged throw-in flap with rubber buffer, the solid interchangeable nameplate, a practical post holder and the very robust lock characterise this letterbox. This high-quality surface-mounted letterbox is only available from us.

Thanks to the design, self-assembly is straightforward.

- 3-piece surface-mounted letterbox system with letterboxes made of galvanised sheet steel, powder-coated in RAL anthracite grey 7016 fine structure.
- The system is manufactured by Briefkasten Manufaktur. German quality production "Made in Germany".
- The letterboxes comply with DIN/EN 13724. Insertion size (3.5 cm x 32.5 cm) for C4 landscape, large letters also fit in here without creasing.
- Insertion flaps made of V2A stainless steel, polished with noise-absorbing rubber buffers for very quiet insertion of mail.
- The doors can be opened from left to right.
- Incl. 2 keys with key number, changeable name plate under the flap and post holder per letterbox.
- Newspaper compartments, open on both sides, made of V2A stainless steel, polished. Dimensions: 355x100x100mm.
- Incl. rain cover made of stainless steel V2A 1.4301, powder-coated in RAL anthracite grey 7016 fine structure.
- For wall mounting incl. fixing material (screws + dowels).

#### Important information:

The post is only protected against moisture and dirt when it is fully inserted and the flap is closed. Under certain extreme weather conditions, water can still enter (up to 1ccm according to DIN EN 13724). This is not a reason for complaint.