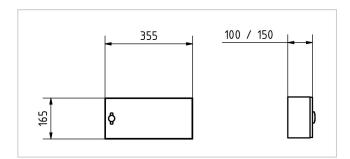

#### **Dimensions**

Width in mm 355 Height in mm 165

**Depth in mm** 100,0 | 150,0

Weight in kg 3

**Delivery condition** Supplied fully assembled

### Drawing