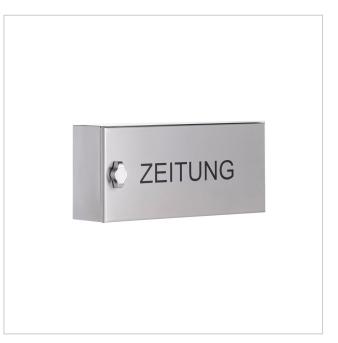

#### Newspaper compartment closed BASIC 382AZF made of stainless steel V2A, polished

Newspaper compartment with door and toggle lock made of stainless steel V2A 1.4301, polished. Adhesive labelling "ZEITUNG" black.

- Newspaper compartment made of V2A stainless steel, polished.
- For wall mounting incl. mounting material.
- Suitable for all BASIC models.