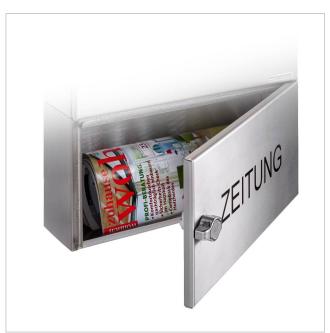

#### Newspaper compartment closed BASIC 382AZF made of stainless steel V2A, polished

Newspaper compartment with door and toggle lock made of stainless steel V2A 1.4301, polished. Adhesive labelling "ZEITUNG" black.

- Newspaper compartment made of V2A stainless steel, polished.
- For wall mounting incl. mounting material.
- Suitable for all BASIC models.