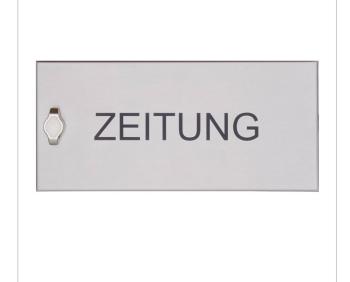

#### Newspaper compartment closed BASIC 382AZF made of stainless steel V2A, polished

Newspaper compartment with door and toggle lock made of stainless steel V2A 1.4301, polished. Adhesive labelling "ZEITUNG" black.

- Newspaper compartment made of V2A stainless steel, polished.
- For wall mounting incl. mounting material.
- Suitable for all BASIC models.