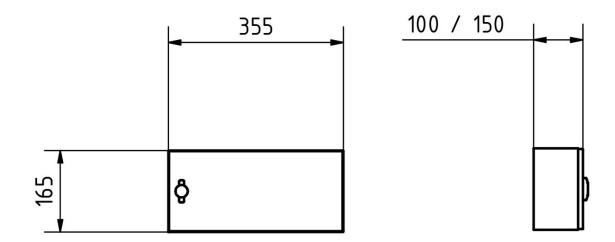

#### **Dimensions**

Width in mm 355 Height in mm 165

**Depth in mm** 100,0 | 150,0

Weight in kg 3

**Delivery condition** Supplied fully assembled

### Drawing