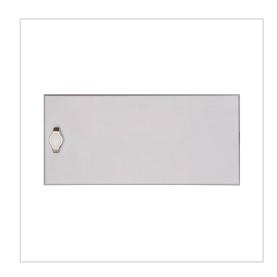

#### Newspaper compartment closed BASIC 382AZF made of stainless steel V2A, polished

Newspaper compartment with door and toggle lock made of stainless steel V2A 1.4301, polished. Adhesive labelling "ZEITUNG" black.

- Newspaper compartment made of V2A stainless steel, polished.
- For wall mounting incl. mounting material.
- Suitable for all BASIC models.