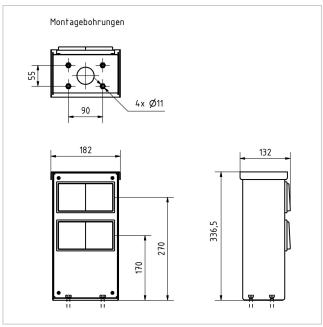

#### **Dimensions**

 Width in mm
 112 | 182

 Height in mm
 362 | 337

**Depth in mm** 124.0 +64.0 Surface-mounted socket outlet CEE | +54.0 Surface-mounted socket outlet Schuko

Weight in kg 6

**Delivery condition** Supplied fully assembled

#### Drawing

# Montagebohrungen