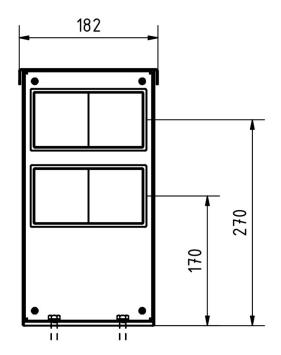

#### **Dimensions**

 Width in mm
 112 | 182

 Height in mm
 362 | 337

**Depth in mm** 124.0 +64.0 Surface-mounted socket outlet CEE | +54.0 Surface-mounted socket outlet Schuko

Weight in kg 6

**Delivery condition** Supplied fully assembled

#### Drawing