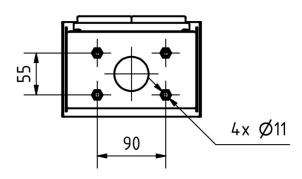

formation

Areas of application Camping sites, pitches and marinas

According to DIN VDE 0100-708 regulations, only up to a maximum of 4 sockets may be installed per energy profile.

# Product properties

Surface/colour RAL 9005 deep black, RAL 3004 crimson red, DB 703 iron mica, RAL 7016 anthracite grey, RAL of your choice

(according to colour table), RAL 9007 grey aluminium, RAL 9016 traffic white

Series BASIC

Charging CEE, SCHUKO

connection

Mounting type Free-standing

Material Stainless steel V2A 1.4301



#### **Dimensions**

 Width in mm
 112 | 182

 Height in mm
 362 | 337

**Depth in mm** 124.0 +64.0 Surface-mounted socket outlet CEE | +54.0 Surface-mounted socket outlet Schuko

Weight in kg 6

**Delivery condition** Supplied fully assembled

#### Drawing

# Montagebohrungen









# More images