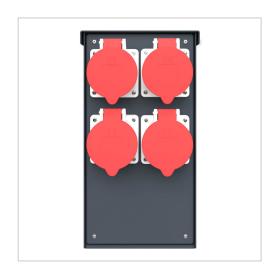

# CEE socket outlet pillar BASIC 372 for floor mounting - powder-coated stainless steel | CEE socket | ? Colour of your choice | 4-fold

Product number 372-VAR-CEE-4FACH

### CEE socket outlet pillar BASIC 372 for floor mounting - powder-coated stainless steel

Modern socket pillar made entirely of V2A stainless steel, powder-coated in RAL/DB colour. Thanks to the side panelling and rain cover made of 2 mm stainless steel, as well as the IP44 CEE socket outlet, this socket outlet pillar is absolutely weatherproof and perfectly suited for outdoor use.

- Socket outlet pillar made entirely of V2A stainless steel.
- The socket pillar is manufactured by Briefkasten Manufaktur. German quality production "Made in Germany".
- Body and cover made of stainless steel V2A 1.4301, powder-coated in RAL/DB colour.
- Side cladding and rain cover made of 2mm stainless steel V2A 1.4301, powder-coated in RAL/DB colour.
- Surface-mounted socket outlet CEE. Protection class IP 44 (splash water).
- · Foot plate made of 5mm stainless steel for screw mounting.

#### Important information

Areas of application Camping sites, pitches and marinas

According to DIN VDE 0100-708 regulations, only up to a maximum of 4 sockets may be installed per energy profile.