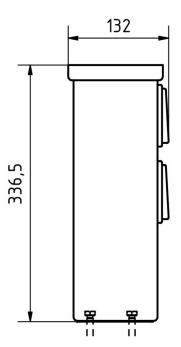

#### **Dimensions**

 Width in mm
 112 | 182

 Height in mm
 362 | 337

**Depth in mm** 124.0 +64.0 Surface-mounted socket outlet CEE | +54.0 Surface-mounted socket outlet Schuko

Weight in kg 6

**Delivery condition** Supplied fully assembled

#### Drawing