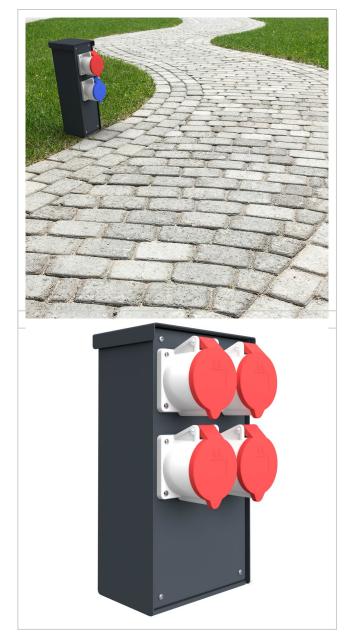

# CEE socket outlet pillar BASIC 372 for floor mounting - powder-coated stainless steel | CEE socket | ? Colour of your choice | 4-fold

Product number 372-VAR-CEE-4FACH

### CEE socket outlet pillar BASIC 372 for floor mounting - powder-coated stainless steel

Modern socket pillar made entirely of V2A stainless steel, powder-coated in RAL/DB colour. Thanks to the side panelling and rain cover made of 2 mm stainless steel, as well as the IP44 CEE socket outlet, this socket outlet pillar is absolutely weatherproof and perfectly suited for outdoor use.

- Socket outlet pillar made entirely of V2A stainless steel.
- The socket pillar is manufactured by Briefkasten Manufaktur. German quality production "Made in Germany".
- Body and cover made of stainless steel V2A 1.4301, powder-coated in RAL/DB colour.
- Side cladding and rain cover made of 2mm stainless steel V2A 1.4301, powder-coated in RAL/DB colour.
- Surface-mounted socket outlet CEE. Protection class IP 44 (splash water).
- · Foot plate made of 5mm stainless steel for screw mounting.

#### Important information

Areas of application Camping sites, pitches and marinas

According to DIN VDE 0100-708 regulations, only up to a maximum of 4 sockets may be installed per energy profile.

Series BASIC

Charging CEE, SCHUKO

connection

Mounting type Free-standing

Material Stainless steel V2A 1.4301

#### **Dimensions**

 Width in mm
 112 | 182

 Height in mm
 362 | 337

**Depth in mm** 124.0 +64.0 Surface-mounted socket outlet CEE | +54.0 Surface-mounted socket outlet Schuko

Weight in kg 6

**Delivery condition** Supplied fully assembled