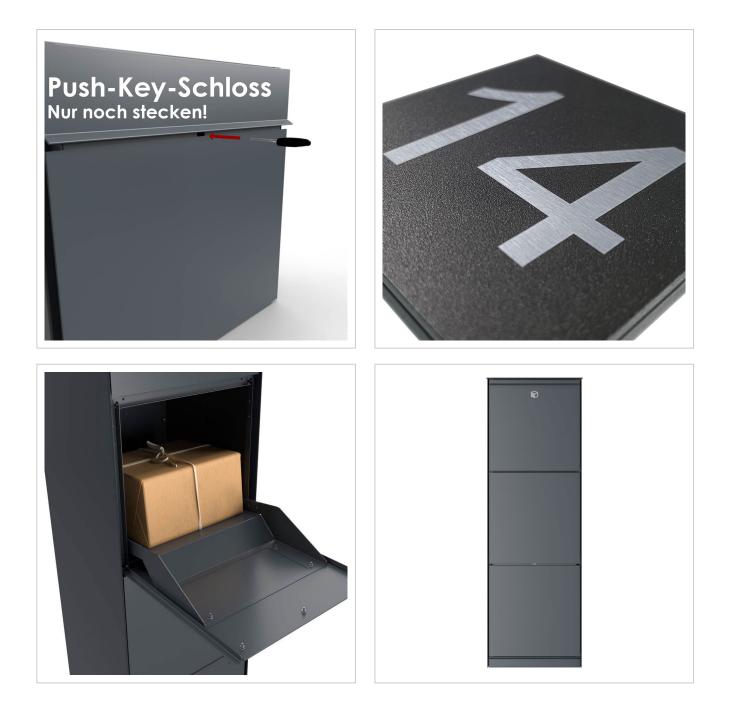

The <sup>GOETHE®</sup> parcel box has a specially designed delivery lock. As soon as the parcel carrier places your parcel inside and closes the lock, the parcel automatically falls into the securely locked removal box below. After this process, the delivery lock is immediately ready for further deliveries and is automatically isolated from the removal box, guaranteeing maximum security for your parcels. A parcel box for the simple receipt of parcels, parcel receipt independent of the delivery agent! Any parcel delivery company (e.g. DHL, DPD, TNT, GLS, Hermes, etc.) can use this parcel box. The spacious interior of the <sup>GOETHE®</sup> parcel box is designed to accommodate the DHL Paket M and even several smaller parcels. Depending on the placement of the DHL size M parcel, four such parcels can even be stored safely and conveniently. In addition, the insertion of letters, magazines and catalogues is also no problem (no compartmentalisation possible!).

#### Protected utility model according to DPMA file number DE: 20 2021 101 679.5

- High-quality parcel box made of stainless steel and aluminium.
- Quality production Made in Germany by Briefkasten Manufaktur Lippe.
- Parcel box (BH 400x1200mm) made of stainless steel 1.4016 (non-rusting magnetic stainless steel), powder-coated in RAL of your choice with stainless steel laser labelling.
- Parcel compartment volume: 128 litres, max. Parcel dimensions: 355 x 375 x 305 mm (WD), corresponding to parcel size M.
- Parcel flap with damping for quiet closing.
- Innovative push-key lock with 2 keys.
- Removal door can be opened from top to bottom.
- Optimum rain protection thanks to rain guard edges and a rain cover made of 3 mm aluminium AIMg3 W19, powder-coated in RAL of your choice.
- Side panelling made of 3mm aluminium AIMg3 W19, powder-coated in RAL of your choice.
- Rear panel made of 1mm stainless steel 1.4301 V2A, powder-coated in RAL of your choice.
- Base made of 40x40x2mm stainless steel tube 1.4301 V2A, powder-coated in RAL of your choice.
- Invisible fastening in the column. The overall height is 1.25 m.