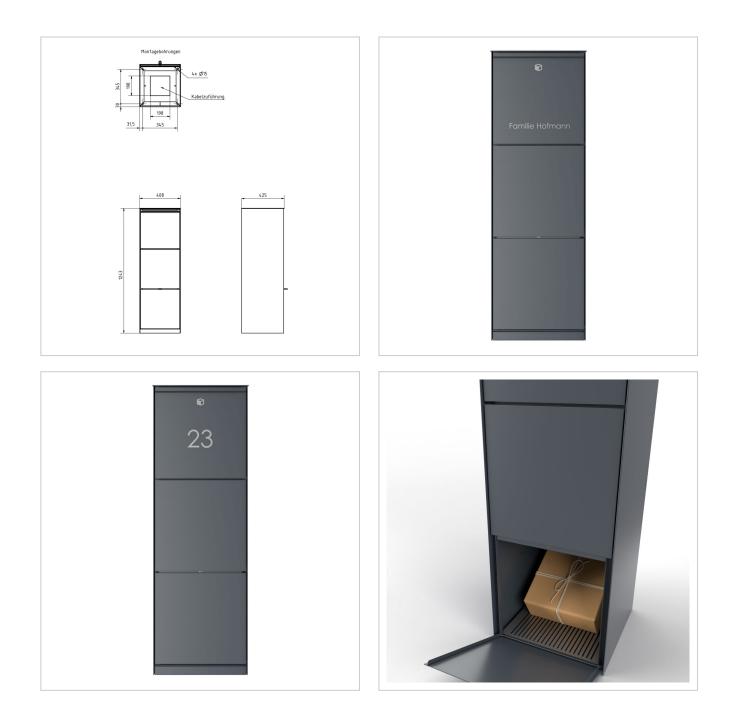

The <sup>GOETHE®</sup> parcel box has a specially designed delivery lock. As soon as the parcel carrier places your parcel inside and closes the lock, the parcel automatically falls into the securely locked removal box below. After this process, the delivery lock is immediately ready for further deliveries and is automatically isolated from the removal box, guaranteeing maximum security for your parcels. A parcel box for the simple receipt of parcels, parcel receipt independent of the delivery agent! Any parcel delivery company (e.g. DHL, DPD, TNT, GLS, Hermes, etc.) can use this parcel box. The spacious interior of the <sup>GOETHE®</sup> parcel box is designed to accommodate the DHL Paket M and even several smaller parcels. Depending on the placement of the DHL size M parcel, four such parcels can even be stored safely and conveniently. In addition, the insertion of letters, magazines and catalogues is also no problem (no compartmentalisation possible!).

#### Protected utility model according to DPMA file number DE: 20 2021 101 679.5

- High-quality parcel box made of stainless steel and aluminium.
- Quality production Made in Germany by Briefkasten Manufaktur Lippe.
- Parcel box (BH 400x1200mm) made of stainless steel 1.4016 (non-rusting magnetic stainless steel), powder-coated in RAL of your choice with stainless steel laser labelling.
- Parcel compartment volume: 128 litres, max. Parcel dimensions: 355 x 375 x 305 mm (WD), corresponding to parcel size M.
- Parcel flap with damping for quiet closing.
- Innovative push-key lock with 2 keys.
- Removal door can be opened from top to bottom.
- Optimum rain protection thanks to rain guard edges and a rain cover made of 3 mm aluminium AIMg3 W19, powder-coated in RAL of your choice.
- Side panelling made of 3mm aluminium AIMg3 W19, powder-coated in RAL of your choice.
- Rear panel made of 1mm stainless steel 1.4301 V2A, powder-coated in RAL of your choice.
- Base made of 40x40x2mm stainless steel tube 1.4301 V2A, powder-coated in RAL of your choice.
- Invisible fastening in the column. The overall height is 1.25 m.