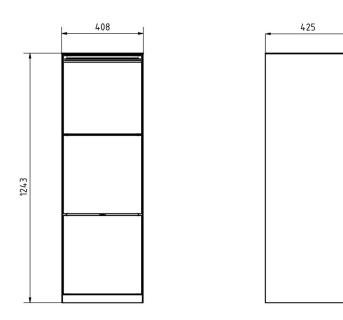

### Dimensions

| Height of single box in mm | 1200,0                 |
|----------------------------|------------------------|
| Width of single box in mm  | 400,0                  |
| Capacity in litres         | 128                    |
| Overall height in mm       | 1250,0                 |
| Total width in mm          | 408,0                  |
| Depth in mm                | 400.0 + 25.0 Rain roof |
| Weight in kg               | 58                     |
| Delivery condition         | Delivery is assembled  |
|                            |                        |