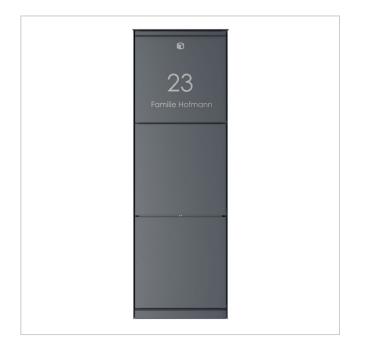

## Free-standing <sup>GOETHE®</sup> design parcel box - lock system - RAL of your choice

Parcel delivery has changed dramatically in recent years - today's customers expect more flexibility and security than ever before. With the <sup>GOETHE®</sup> parcel box from Briefkasten Manufaktur, you can rely on an optimum combination of innovative technology and outstanding design, manufactured from high-quality stainless steel and aluminium.

The <sup>GOETHE®</sup> parcel box has a specially designed delivery lock. As soon as the parcel carrier places your parcel inside and closes the lock, the parcel automatically falls into the securely locked removal box below. After this process, the delivery lock is immediately ready for further deliveries and is automatically isolated from the removal box, guaranteeing maximum security for your parcels. A parcel box for the simple receipt of parcels, parcel receipt independent of the delivery agent! Any parcel delivery company (e.g. DHL, DPD, TNT, GLS, Hermes, etc.) can use this parcel box. The spacious interior of the <sup>GOETHE®</sup> parcel box is designed to accommodate the DHL Paket M and even several smaller parcels. Depending on the placement of the DHL size M parcel, four such parcels can even be stored safely and conveniently. In addition, the insertion of letters, magazines and catalogues is also no problem (no compartmentalisation possible!).