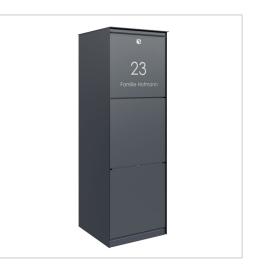

# Freestanding design parcel box GOETHE lock system - RAL of your choice | without letterbox | mail collection at the front | Paketfach 400x1200x400

Product number 215-STL-PK

## Free-standing <sup>GOETHE®</sup> design parcel box - lock system - RAL of your choice

Parcel delivery has changed dramatically in recent years - today's customers expect more flexibility and security than ever before. With the <sup>GOETHE®</sup> parcel box from Briefkasten Manufaktur, you can rely on an optimum combination of innovative technology and outstanding design, manufactured from high-quality stainless steel and aluminium.

The <sup>GOETHE®</sup> parcel box has a specially designed delivery lock. As soon as the parcel carrier places your parcel inside and closes the lock, the parcel automatically falls into the securely locked removal box below. After this process, the delivery lock is immediately ready for further deliveries and is automatically isolated from the removal box, guaranteeing maximum security for your parcels. A parcel box for the simple receipt of parcels, parcel receipt independent of the delivery agent! Any parcel delivery company (e.g. DHL, DPD, TNT, GLS, Hermes, etc.) can use this parcel box. The spacious interior of the <sup>GOETHE®</sup> parcel box is designed to accommodate the DHL Paket M and even several smaller parcels. Depending on the placement of the DHL size M parcel, four such parcels can even be stored safely and conveniently. In addition, the insertion of letters, magazines and catalogues is also no problem (no compartmentalisation possible!).