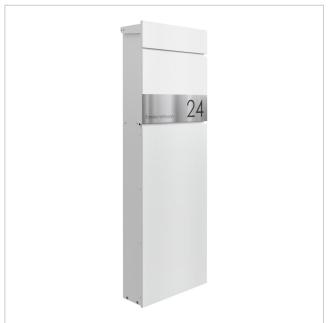

### LESSING Edition free-standing letterbox - Elegance 1 design - RAL 9016 traffic white

The LESSING Edition free-standing letterbox combines elegant, minimalist design with functional excellence. Equipped with an invisible lock and stylish labelling option, it blends seamlessly into any modern living environment. The use of galvanised steel, powder-coated, as well as a stainless steel cover, guarantees long-lasting quality and durability.

Thanks to the design, self-assembly is uncomplicated.

- High-quality letterbox pillar made of galvanised steel, powder-coated in RAL 9016 traffic white fine structure matt.
- Elegance 1 design: Stainless steel trim, 240 grit polished.
- The door can be opened from top to bottom.
- Insertion from above, insertion flap with high-quality axle dampers for silent closing.
- Includes 2 keys with key number.
- The letterbox complies with DIN/EN 13724. Insertion size (3.5 cm x 33.5 cm) for C4 landscape, even large letters fit in here without creasing.
- Generous capacity of approx. 19 litres.
- Optional name labelling approx. 8-25 mm high.
- Optional house number labelling approx. 60-80mm high.
- Letterbox pillar with base plate for screw mounting.

## **Product properties**

Material Steel, galvanised, Stainless steel V2A 1.4301

Series LESSING
Mounting type Free-standing

House number House number as laser engraving

Name labelling Laser-engraved
Removal of mail On the front
Number of boxes with 1 letterbox

Surface/colour Brushed, RAL 9016 traffic white

Boxes by volume Large > 16 litres