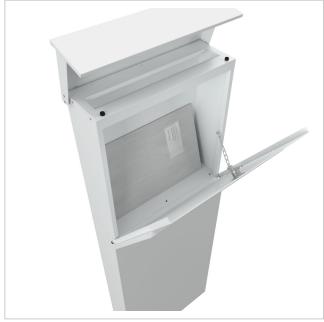

With a capacity of approx. 19 litres and a top-access slot, the LESSING Edition ensures that your mail remains crease-free. The flap is equipped with high-quality axle dampers that allow it to close gently. The simple self-assembly and optional personalisation make it the ideal letterbox for discerning users who value design, quality and convenience.

Thanks to the design, self-assembly is uncomplicated.

- High-quality letterbox pillar made of galvanised steel, powder-coated in RAL 9016 traffic white fine structure matt.
- Elegance 1 design: Stainless steel trim, 240 grit polished.
- The door can be opened from top to bottom.
- Insertion from above, insertion flap with high-quality axle dampers for silent closing.
- Includes 2 keys with key number.
- The letterbox complies with DIN/EN 13724. Insertion size (3.5 cm x 33.5 cm) for C4 landscape, even large letters fit in here without creasing.
- Generous capacity of approx. 19 litres.
- Optional name labelling approx. 8-25 mm high.
- Optional house number labelling approx. 60-80mm high.
- Letterbox pillar with base plate for screw mounting.