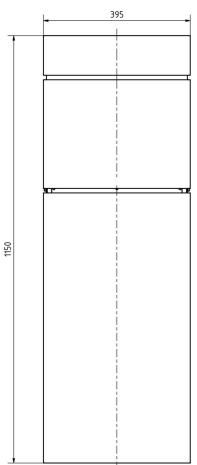

### **Dimensions**

Height of single box in mm400,0Width of single box in mm375,0Capacity in litres19Height of letterbox slot in mm35,0Width of letter slot in mm335,0Height of letterbox in mm1150,0Width of letterbox system in mm393,0

**Depth in mm** 120.0 + 23.0 Aperture

Weight in kg 12

**Delivery condition** Supplied fully assembled