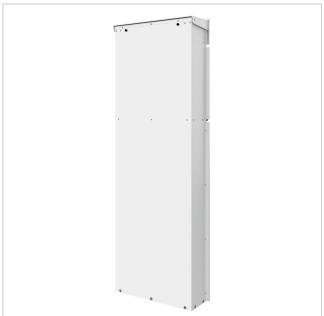

DIN EN 13724. Water ingress is not a reason for complaint.



## **Product properties**

Material Steel, galvanised, Stainless steel V2A 1.4301

Series LESSING
Mounting type Free-standing

House number House number as laser engraving

Name labelling Laser-engraved
Removal of mail On the front
Number of boxes with 1 letterbox

Surface/colour Brushed, RAL 9016 traffic white

Boxes by volume Large > 16 litres

### **Dimensions**

Height of single box in mm400,0Width of single box in mm375,0Capacity in litres19Height of letterbox slot in mm35,0Width of letter slot in mm335,0Height of letterbox in mm1150,0Width of letterbox system in mm393,0

**Depth in mm** 120.0 + 23.0 Aperture

Weight in kg 12

**Delivery condition** Supplied fully assembled



# Drawing









# More images