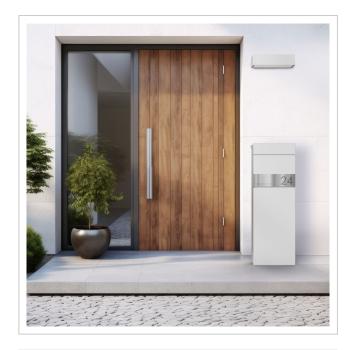

### LESSING Edition free-standing letterbox - Elegance 1 design - RAL 9016 traffic white

The LESSING Edition free-standing letterbox combines elegant, minimalist design with functional excellence. Equipped with an invisible lock and stylish labelling option, it blends seamlessly into any modern living environment. The use of galvanised steel, powder-coated, as well as a stainless steel cover, guarantees long-lasting quality and durability.

With a capacity of approx. 19 litres and a top-access slot, the LESSING Edition ensures that your mail remains crease-free. The flap is equipped with high-quality axle dampers that allow it to close gently. The simple self-assembly and optional personalisation make it the ideal letterbox for discerning users who value design, quality and convenience.

### **Dimensions**

Height of single box in mm400,0Width of single box in mm375,0Capacity in litres19Height of letterbox slot in mm35,0Width of letter slot in mm335,0Height of letterbox in mm1150,0Width of letterbox system in mm393,0