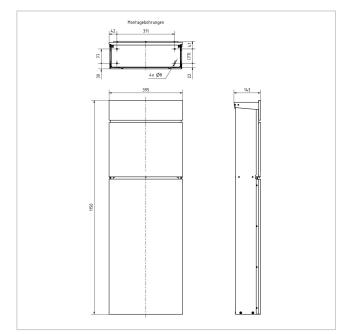

### **Dimensions**

Height of single box in mm400,0Width of single box in mm375,0Capacity in litres19Height of letterbox slot in mm35,0Width of letter slot in mm335,0Height of letterbox in mm1150,0Width of letterbox system in mm393,0

**Depth in mm** 120.0 + 23.0 Aperture

Weight in kg 12

**Delivery condition** Supplied fully assembled

# Drawing