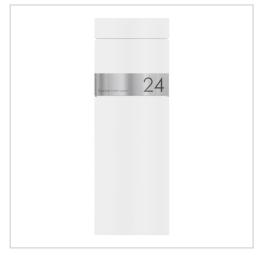

# Pedestal letterbox LESSING Edition Design Elegance 1 - RAL 9016 traffic white | RAL 9016 traffic white fine structure matt | without newspaper compartment

Product number 306-9016VA-STL

### LESSING Edition free-standing letterbox - Elegance 1 design - RAL 9016 traffic white

The LESSING Edition free-standing letterbox combines elegant, minimalist design with functional excellence. Equipped with an invisible lock and stylish labelling option, it blends seamlessly into any modern living environment. The use of galvanised steel, powder-coated, as well as a stainless steel cover, guarantees long-lasting quality and durability.

With a capacity of approx. 19 litres and a top-access slot, the LESSING Edition ensures that your mail remains crease-free. The flap is equipped with high-quality axle dampers that allow it to close gently. The simple self-assembly and optional personalisation make it the ideal letterbox for discerning users who value design, quality and convenience.

Thanks to the design, self-assembly is uncomplicated.

- High-quality letterbox pillar made of galvanised steel, powder-coated in RAL 9016 traffic white fine structure matt.
- Elegance 1 design: Stainless steel trim, 240 grit polished.
- The door can be opened from top to bottom.
- Insertion from above, insertion flap with high-quality axle dampers for silent closing.
- Includes 2 keys with key number.
- The letterbox complies with DIN/EN 13724. Insertion size (3.5 cm x 33.5 cm) for C4 landscape, even large letters fit in here without creasing.
- Generous capacity of approx. 19 litres.
- Optional name labelling approx. 8-25 mm high.
- Optional house number labelling approx. 60-80mm high.
- Letterbox pillar with base plate for screw mounting.