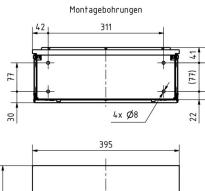

### **Dimensions**

Height of single box in mm400,0Width of single box in mm375,0Capacity in litres19Height of letterbox slot in mm35,0Width of letter slot in mm335,0Height of letterbox in mm1150,0Width of letterbox system in mm393,0

**Depth in mm** 120.0 + 23.0 Aperture

Weight in kg 12

**Delivery condition** Supplied fully assembled