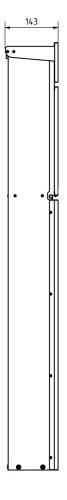

### **Dimensions**

Height of single box in mm400,0Width of single box in mm375,0Capacity in litres19Height of letterbox slot in mm35,0Width of letter slot in mm335,0Height of letterbox in mm1150,0Width of letterbox system in mm393,0

**Depth in mm** 120.0 + 23.0 Aperture

Weight in kg 12

**Delivery condition** Supplied fully assembled