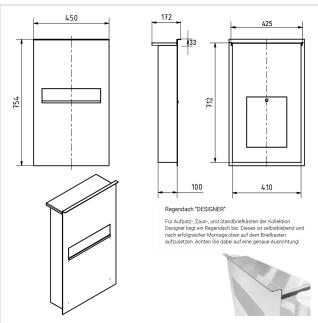

- Designer stainless steel fence letterbox made of 2 mm stainless steel V2A, powder-coated to RAL colour fine structure matt.
- Rear mail removal door 240 mm x 300 mm, opens from top to bottom. Incl. 2 keys with key number.
- Mail slot from the front, dimensions: W 32 cm x H 6.3 cm, C4 landscape. Very large letters fit in here without creasing. Attention no removal protection!
- Now with built-in damping elements that allow the flap to close slowly and quietly.
- Surface-mounted box dimensions: H 710 mm x W 410 x D 100 without fixing holes (must be provided by customer). ATTENTION the front panel protrudes 2 cm all round.
- Surface-mounted box made of V2A stainless steel, polished on all sides.
- WITHOUT GIRA system components!

### **Dimensions**

 Height of single box in mm
 710,0 | 750,0

 Width of single box in mm
 410,0 | 450,0

Capacity in litres21Height of letterbox slot in mm63,0Width of letter slot in mm350,0Depth in mm100,0Weight in kg32