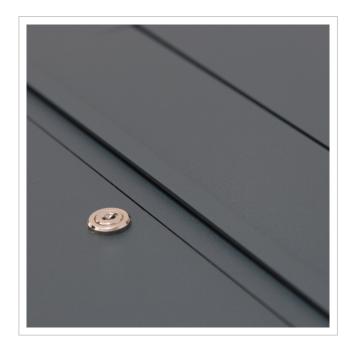

- Designer stainless steel fence letterbox made of 2 mm stainless steel V2A, powder-coated to RAL colour fine structure matt.
- Rear mail removal door 240 mm x 300 mm, opens from top to bottom. Incl. 2 keys with key number.
- Mail slot from the front, dimensions: W 32 cm x H 6.3 cm, C4 landscape. Very large letters fit in here without creasing. Attention no removal protection!
- Now with built-in damping elements that allow the flap to close slowly and quietly.
- Surface-mounted box dimensions: H 710 mm x W 410 x D 100 without fixing holes (must be provided by customer). ATTENTION the front panel protrudes 2 cm all round.
- Surface-mounted box made of V2A stainless steel, polished on all sides.
- WITHOUT GIRA system components!