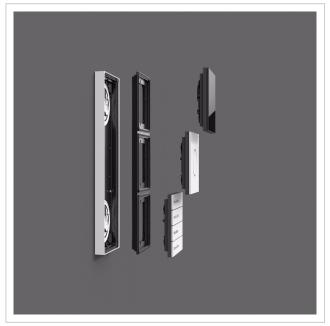

# Stainless steel fence letterbox designer model BIG - RAL of your choice - GIRA System 106 - 3-gang prepared

High-quality fence letterbox from the Briefkasten Manufaktur brand in extra-large format. The Gira System 106 can be used seamlessly in a flush-mounted design. The preparation is intended for 3 GIRA 106 system modules. The modules can be flush-mounted using the simple mounting system (surface-mounted housing 5503910 required!).

- Designer stainless steel fence letterbox made of 2 mm stainless steel V2A, powder-coated to RAL colour fine structure matt.
- Rear mail removal door 240 mm x 300 mm, opens from top to bottom. Incl. 2 keys with key number.
- Mail slot from the front, dimensions: W 32 cm x H 6.3 cm, C4 landscape. Very large letters fit in here without creasing. Attention no removal protection!
- Now with built-in damping elements that allow the flap to close slowly and quietly.
- Surface-mounted box dimensions: H 710 mm x W 410 x D 100 without fixing holes (must be provided by customer). ATTENTION the front panel protrudes 2 cm all round.
- Surface-mounted box made of V2A stainless steel, polished on all sides.
- WITHOUT GIRA system components!