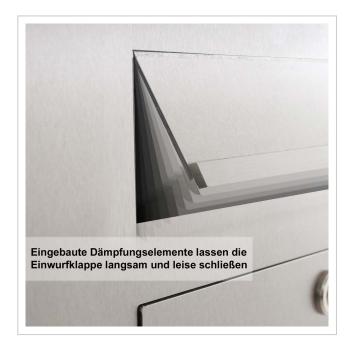

- Designer stainless steel fence letterbox made of 2 mm stainless steel V2A, powder-coated to RAL colour fine structure matt.
- Rear mail removal door 240 mm x 300 mm, opens from top to bottom. Incl. 2 keys with key number.
- Mail slot from the front, dimensions: W 32 cm x H 6.3 cm, C4 landscape. Very large letters fit in here without creasing. Attention no removal protection!
- Now with built-in damping elements that allow the flap to close slowly and quietly.
- Surface-mounted box dimensions: H 710 mm x W 410 x D 100 without fixing holes (must be provided by customer). ATTENTION the front panel protrudes 2 cm all round.
- Surface-mounted box made of V2A stainless steel, polished on all sides.
- WITHOUT GIRA system components!