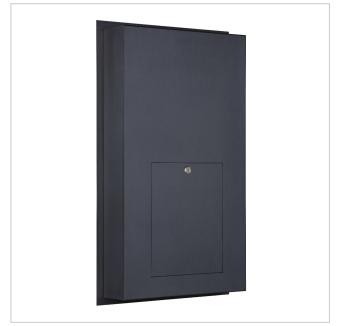

- Designer stainless steel fence letterbox made of 2 mm stainless steel V2A, powder-coated to RAL colour fine structure matt.
- Rear mail removal door 240 mm x 300 mm, opens from top to bottom. Incl. 2 keys with key number.
- Mail slot from the front, dimensions: W 32 cm x H 6.3 cm, C4 landscape. Very large letters fit in here without creasing. Attention no removal protection!
- Now with built-in damping elements that allow the flap to close slowly and quietly.
- Surface-mounted box dimensions: H 710 mm x W 410 x D 100 without fixing holes (must be provided by customer). ATTENTION the front panel protrudes 2 cm all round.
- Surface-mounted box made of V2A stainless steel, polished on all sides.
- WITHOUT GIRA system components!