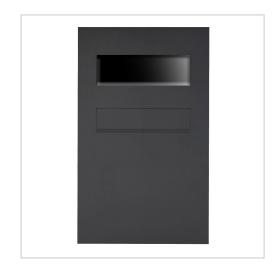

# Stainless steel fence letterbox designer model BIG - RAL of your choice - GIRA System 106 - 3-gang prepared

High-quality fence letterbox from the Briefkasten Manufaktur brand in extra-large format. The Gira System 106 can be used seamlessly in a flush-mounted design. The preparation is intended for 3 GIRA 106 system modules. The modules can be flush-mounted using the simple mounting system (surface-mounted housing 5503910 required!).

- Designer stainless steel fence letterbox made of 2 mm stainless steel V2A, powder-coated to RAL colour fine structure matt.
- Rear mail removal door 240 mm x 300 mm, opens from top to bottom. Incl. 2 keys with key number.
- Mail slot from the front, dimensions: W 32 cm x H 6.3 cm, C4 landscape. Very large letters fit in here without creasing. Attention no removal protection!
- Now with built-in damping elements that allow the flap to close slowly and quietly.
- Surface-mounted box dimensions: H 710 mm x W 410 x D 100 without fixing holes (must be provided by customer). ATTENTION the front panel protrudes 2 cm all round.
- Surface-mounted box made of V2A stainless steel, polished on all sides.
- WITHOUT GIRA system components!