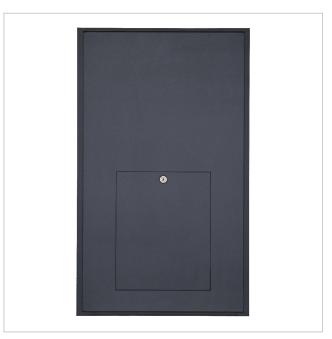

- Designer stainless steel fence letterbox made of 2 mm stainless steel V2A, powder-coated to RAL colour fine structure matt.
- Rear mail removal door 240 mm x 300 mm, opens from top to bottom. Incl. 2 keys with key number.
- Mail slot from the front, dimensions: W 32 cm x H 6.3 cm, C4 landscape. Very large letters fit in here without creasing. Attention no removal protection!
- Now with built-in damping elements that allow the flap to close slowly and quietly.
- Surface-mounted box dimensions: H 710 mm x W 410 x D 100 without fixing holes (must be provided by customer). ATTENTION the front panel protrudes 2 cm all round.
- Surface-mounted box made of V2A stainless steel, polished on all sides.
- WITHOUT GIRA system components!