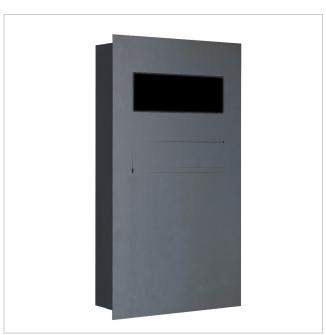

# Stainless steel fence letterbox designer model BIG - RAL of your choice - GIRA System 106 - 3-gang prepared

High-quality fence letterbox from the Briefkasten Manufaktur brand in extra-large format. The Gira System 106 can be used seamlessly in a flush-mounted design. The preparation is intended for 3 GIRA 106 system modules. The modules can be flush-mounted using the simple mounting system (surface-mounted housing 5503910 required!).

- Designer stainless steel fence letterbox made of 2 mm stainless steel V2A, powder-coated to RAL colour fine structure matt.
- Rear mail removal door 240 mm x 300 mm, opens from top to bottom. Incl. 2 keys with key number.
- Mail slot from the front, dimensions: W 32 cm x H 6.3 cm, C4 landscape. Very large letters fit in here without creasing. Attention no removal protection!
- Now with built-in damping elements that allow the flap to close slowly and quietly.
- Surface-mounted box dimensions: H 710 mm x W 410 x D 100 without fixing holes (must be provided by customer). ATTENTION the front panel protrudes 2 cm all round.
- Surface-mounted box made of V2A stainless steel, polished on all sides.
- WITHOUT GIRA system components!