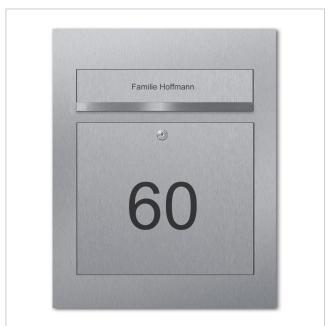

### Stainless steel design letterbox DESIGNER Style BIG

High-quality surface-mounted or flush-mounted letterbox from Briefkasten Manufaktur. A real eye-catcher among the letterboxes. Clear lines and a no-frills design characterise the Style BIG designer letterbox. With its flush-fitting design, this letterbox is ideal for sophisticated living situations. With an extra large volume (up to 31 litres) for very large volumes of mail and an extra large flap for inserting newspapers.

Our products have a high quality, reliable functionality and their own identity. Made by Briefkasten Manufaktur.

- Designer stainless steel surface-mounted or flush-mounted letterbox made of 2 mm stainless steel V2A, 240 grain polished.
- 21 litre volume, with optional letterbox depth up to 31 litre capacity.
- No visible screws or rivets.
- Front mail removal door 350 mm x 300 mm, opens from top to bottom. Incl. 2 keys with key number.
- Mail slot from the front, dimensions: W 35 cm x H 6.3 cm, C4 landscape. Very large letters and newspapers fit in here without creasing.
- With built-in damping elements that allow the flap to close slowly and quietly.
- Front mail removal door dimensions: W 35 cm x H 30 cm.
- Front panel dimensions: W 45 cm x H 55 cm x D 0.2 cm. ATTENTION: Even with surface-mounted box, the front panel protrudes 2 cm all round.
- Rear dimensions: W 41 cm x H 51 cm x D 10 cm / 15 cm.
- Optional name labelling, lasered approx. 10 mm high.
- Plaster box made of galvanised steel. Surface-mounted box made of stainless steel V2A, ground on all sides without visible screw connection.
- Plaster box with pre-punched cable inlets on all sides.
- Optional house number labelling, lasered approx. 100 mm high.
- Water protection plate on the inside.
- Incl. cleaning cloths and installation aid.