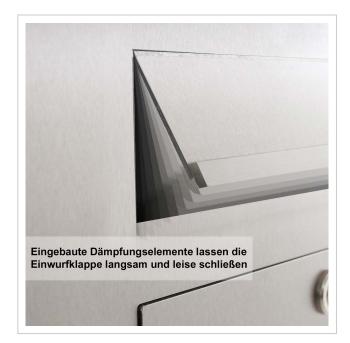

Our products have a high quality, reliable functionality and their own identity. Made by Briefkasten Manufaktur.

- Designer stainless steel surface-mounted or flush-mounted letterbox made of 2 mm stainless steel V2A, 240 grain polished.
- 21 litre volume, with optional letterbox depth up to 31 litre capacity.
- No visible screws or rivets.
- Front mail removal door 350 mm x 300 mm, opens from top to bottom. Incl. 2 keys with key number.
- Mail slot from the front, dimensions: W 35 cm x H 6.3 cm, C4 landscape. Very large letters and newspapers fit in here without creasing.
- With built-in damping elements that allow the flap to close slowly and quietly.
- Front mail removal door dimensions: W 35 cm x H 30 cm.
- Front panel dimensions: W 45 cm x H 55 cm x D 0.2 cm. ATTENTION: Even with surface-mounted box, the front panel protrudes 2 cm all round.
- Rear dimensions: W 41 cm x H 51 cm x D 10 cm / 15 cm.
- Optional name labelling, lasered approx. 10 mm high.
- Plaster box made of galvanised steel. Surface-mounted box made of stainless steel V2A, ground on all sides without visible screw connection.
- Plaster box with pre-punched cable inlets on all sides.
- Optional house number labelling, lasered approx. 100 mm high.
- Water protection plate on the inside.
- Incl. cleaning cloths and installation aid.