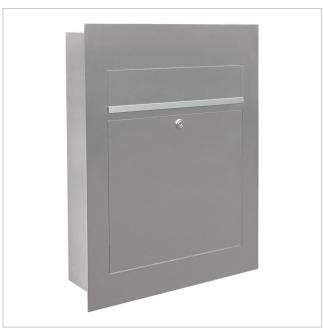

### Stainless steel design letterbox DESIGNER Style BIG

High-quality surface-mounted or flush-mounted letterbox from Briefkasten Manufaktur. A real eye-catcher among the letterboxes. Clear lines and a no-frills design characterise the Style BIG designer letterbox. With its flush-fitting design, this letterbox is ideal for sophisticated living situations. With an extra large volume (up to 31 litres) for very large volumes of mail and an extra large flap for inserting newspapers.

Our products have a high quality, reliable functionality and their own identity. Made by Briefkasten Manufaktur.

- Designer stainless steel surface-mounted or flush-mounted letterbox made of 2 mm stainless steel V2A, 240 grain polished.
- 21 litre volume, with optional letterbox depth up to 31 litre capacity.
- No visible screws or rivets.
- Front mail removal door 350 mm x 300 mm, opens from top to bottom. Incl. 2 keys with key number.
- Mail slot from the front, dimensions: W 35 cm x H 6.3 cm, C4 landscape. Very large letters and newspapers fit in here without creasing.
- With built-in damping elements that allow the flap to close slowly and quietly.
- Front mail removal door dimensions: W 35 cm x H 30 cm.
- Front panel dimensions: W 45 cm x H 55 cm x D 0.2 cm. ATTENTION: Even with surface-mounted box, the front panel protrudes 2 cm all round.
- Rear dimensions: W 41 cm x H 51 cm x D 10 cm / 15 cm.
- Optional name labelling, lasered approx. 10 mm high.
- Plaster box made of galvanised steel. Surface-mounted box made of stainless steel V2A, ground on all sides without visible screw connection.
- Plaster box with pre-punched cable inlets on all sides.
- Optional house number labelling, lasered approx. 100 mm high.
- Water protection plate on the inside.
- Incl. cleaning cloths and installation aid.

Surface/colour Brushed

Mounting type Flush-mounted