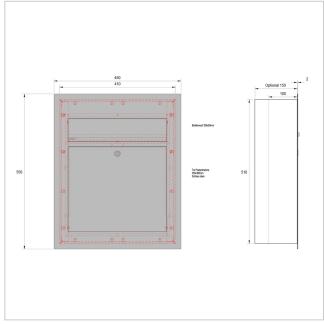

Our products have a high quality, reliable functionality and their own identity. Made by Briefkasten Manufaktur.

- Designer stainless steel surface-mounted or flush-mounted letterbox made of 2 mm stainless steel V2A, 240 grain polished.
- 21 litre volume, with optional letterbox depth up to 31 litre capacity.
- No visible screws or rivets.
- Front mail removal door 350 mm x 300 mm, opens from top to bottom. Incl. 2 keys with key number.
- Mail slot from the front, dimensions: W 35 cm x H 6.3 cm, C4 landscape. Very large letters and newspapers fit in here without creasing.
- With built-in damping elements that allow the flap to close slowly and quietly.
- Front mail removal door dimensions: W 35 cm x H 30 cm.
- Front panel dimensions: W 45 cm x H 55 cm x D 0.2 cm. ATTENTION: Even with surface-mounted box, the front panel protrudes 2 cm all round.
- Rear dimensions: W 41 cm x H 51 cm x D 10 cm / 15 cm.
- Optional name labelling, lasered approx. 10 mm high.
- Plaster box made of galvanised steel. Surface-mounted box made of stainless steel V2A, ground on all sides without visible screw connection.
- Plaster box with pre-punched cable inlets on all sides.
- Optional house number labelling, lasered approx. 100 mm high.
- Water protection plate on the inside.
- Incl. cleaning cloths and installation aid.

### **Dimensions**

Height of single box in mm510,0 | 550,0Width of single box in mm410,0 | 450,0Capacity in litres21,0 | 31,0Height of letterbox slot in mm63,0

Width of letter slot in mm 350,0

**Depth in mm** 100,0 | 150,0