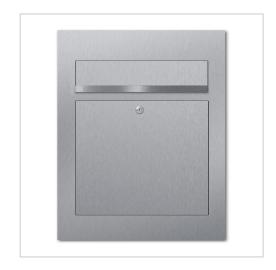

# Stainless steel design letterbox DESIGNER Style BIG | Plastered or flushmounted variant 150mm

Product number 523-B-UP150

### Stainless steel design letterbox DESIGNER Style BIG

High-quality surface-mounted or flush-mounted letterbox from Briefkasten Manufaktur. A real eye-catcher among the letterboxes. Clear lines and a no-frills design characterise the Style BIG designer letterbox. With its flush-fitting design, this letterbox is ideal for sophisticated living situations. With an extra large volume (up to 31 litres) for very large volumes of mail and an extra large flap for inserting newspapers.

Our products have a high quality, reliable functionality and their own identity. Made by Briefkasten Manufaktur.

- Designer stainless steel surface-mounted or flush-mounted letterbox made of 2 mm stainless steel V2A, 240 grain polished.
- 21 litre volume, with optional letterbox depth up to 31 litre capacity.
- No visible screws or rivets.
- Front mail removal door 350 mm x 300 mm, opens from top to bottom. Incl. 2 keys with key number.
- Mail slot from the front, dimensions: W 35 cm x H 6.3 cm, C4 landscape. Very large letters and newspapers fit in here without creasing.
- With built-in damping elements that allow the flap to close slowly and quietly.
- Front mail removal door dimensions: W 35 cm x H 30 cm.
- Front panel dimensions: W 45 cm x H 55 cm x D 0.2 cm. ATTENTION: Even with surface-mounted box, the front panel protrudes 2 cm all round.
- Rear dimensions: W 41 cm x H 51 cm x D 10 cm / 15 cm.
- Optional name labelling, lasered approx. 10 mm high.
- Plaster box made of galvanised steel. Surface-mounted box made of stainless steel V2A, ground on all sides without visible screw connection.
- Plaster box with pre-punched cable inlets on all sides.
- Optional house number labelling, lasered approx. 100 mm high.
- Water protection plate on the inside.
- Incl. cleaning cloths and installation aid.