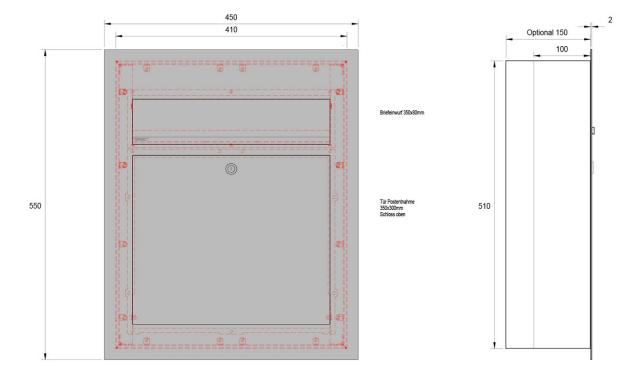

Our products have a high quality, reliable functionality and their own identity. Made by Briefkasten Manufaktur.

- Designer stainless steel surface-mounted or flush-mounted letterbox made of 2 mm stainless steel V2A, 240 grain polished.
- 21 litre volume, with optional letterbox depth up to 31 litre capacity.
- No visible screws or rivets.
- Front mail removal door 350 mm x 300 mm, opens from top to bottom. Incl. 2 keys with key number.
- Mail slot from the front, dimensions: W 35 cm x H 6.3 cm, C4 landscape. Very large letters and newspapers fit in here without creasing.
- With built-in damping elements that allow the flap to close slowly and quietly.
- Front mail removal door dimensions: W 35 cm x H 30 cm.
- Front panel dimensions: W 45 cm x H 55 cm x D 0.2 cm. ATTENTION: Even with surface-mounted box, the front panel protrudes 2 cm all round.
- Rear dimensions: W 41 cm x H 51 cm x D 10 cm / 15 cm.
- Optional name labelling, lasered approx. 10 mm high.
- Plaster box made of galvanised steel. Surface-mounted box made of stainless steel V2A, ground on all sides without visible screw connection.
- Plaster box with pre-punched cable inlets on all sides.
- Optional house number labelling, lasered approx. 100 mm high.
- Water protection plate on the inside.
- Incl. cleaning cloths and installation aid.

### **Dimensions**

Height of single box in mm510,0 | 550,0Width of single box in mm410,0 | 450,0Capacity in litres21,0 | 31,0Height of letterbox slot in mm63,0

Width of letter slot in mm 350,0

**Depth in mm** 100,0 | 150,0

### Drawing