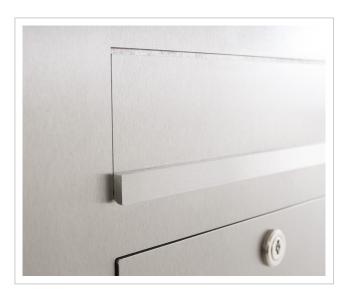

Our products have a high quality, reliable functionality and their own identity. Made by Briefkasten Manufaktur.

- Designer stainless steel surface-mounted or flush-mounted letterbox made of 2 mm stainless steel V2A, 240 grain polished.
- 21 litre volume, with optional letterbox depth up to 31 litre capacity.
- No visible screws or rivets.
- Front mail removal door 350 mm x 300 mm, opens from top to bottom. Incl. 2 keys with key number.
- Mail slot from the front, dimensions: W 35 cm x H 6.3 cm, C4 landscape. Very large letters and newspapers fit in here without creasing.
- With built-in damping elements that allow the flap to close slowly and quietly.
- Front mail removal door dimensions: W 35 cm x H 30 cm.
- Front panel dimensions: W 45 cm x H 55 cm x D 0.2 cm. ATTENTION: Even with surface-mounted box, the front panel protrudes 2 cm all round.
- Rear dimensions: W 41 cm x H 51 cm x D 10 cm / 15 cm.
- Optional name labelling, lasered approx. 10 mm high.
- Plaster box made of galvanised steel. Surface-mounted box made of stainless steel V2A, ground on all sides without visible screw connection.
- Plaster box with pre-punched cable inlets on all sides.
- Optional house number labelling, lasered approx. 100 mm high.
- Water protection plate on the inside.
- Incl. cleaning cloths and installation aid.