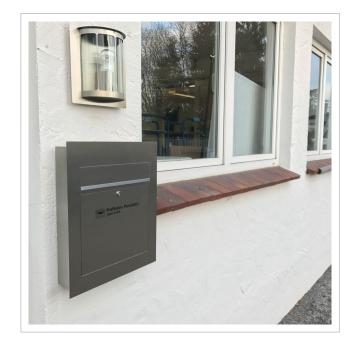

### Stainless steel design letterbox DESIGNER Style BIG

High-quality surface-mounted or flush-mounted letterbox from Briefkasten Manufaktur. A real eye-catcher among the letterboxes. Clear lines and a no-frills design characterise the Style BIG designer letterbox. With its flush-fitting design, this letterbox is ideal for sophisticated living situations. With an extra large volume (up to 31 litres) for very large volumes of mail and an extra large flap for inserting newspapers.

### Water protection

To achieve optimum water protection for your mail, the letterbox or letterbox system should be located under a canopy if possible.

The mail is only protected from water if it is fully inserted in the box and the flap is closed. Mail that is not fully inserted allows moisture and dirt to penetrate the letterbox. It is therefore necessary to plan sufficiently dimensioned letterboxes for the upcoming requirements. This system is protected against the ingress of water in accordance with DIN EN 13724. Water ingress is not a reason for complaint.