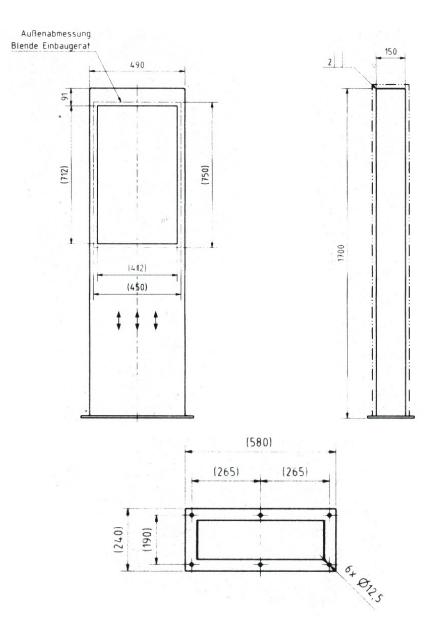

## Dimensions

| Height of single box in mm     | 1220,0   1260,0          |
|--------------------------------|--------------------------|
| Width of single box in mm      | 410,0   450,0            |
| Capacity in litres             | 31                       |
| Height of letterbox slot in mm | 63,0                     |
| Width of letter slot in mm     | 320,0                    |
| Overall height in mm           | 1700,0                   |
| Total width in mm              | 490.0 (base plate 580.0) |
| Depth in mm                    | 150.0 (footplate 240.0)  |
| Weight in kg                   | 72                       |
| Delivery condition             | Delivery is assembled    |
|                                |                          |

#### Drawing

Briefkasten Manufaktur Lippe GmbH Werler Straße 60 32105 Bad Salzuflen www.briefkasten-manufaktur.de info@briefkasten-manufaktur.de Tel.: +49 5222 807110