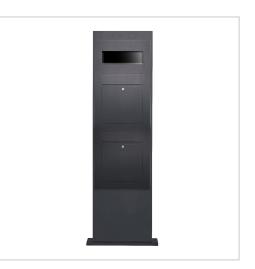

## 2-piece stainless steel letterbox pillar designer model BIG - RAL of your choice -GIRA System 106 3-gang prepared | ? RAL of your choice

Product number 599B-R-2-V-GI106-RAL

# 2-piece stainless steel letterbox pillar designer model BIG - RAL colour of your choice - GIRA System 106 3-gang prepared

High-quality manufactured 2-party letterbox pillar of the Briefkasten Manufaktur brand made of stainless steel, powder-coated in RAL colour. The Gira System 106 can be used seamlessly in a flush-mounted design. The preparation is intended for 3 GIRA 106 system modules. The modules can be flush-mounted using the simple mounting system (surface-mounted housing 5503910 required!).

- The letterbox module is made of 2mm stainless steel V2A 1.4301, powder-coated in RAL colour.
- Front mail removal door 320 mm x 300 mm, opens from top to bottom. Incl. 2 keys with key number.
- Mail slot from the front, dimensions: W 32 cm x H 6.3 cm, C4 landscape. Very large letters fit in here without creasing.
- Now with built-in damping elements that allow the flap to close slowly and quietly.
- The pedestals are fitted with modules that can be replaced at a later date.
- The fully welded pedestal is made of 2 mm stainless steel V2A 1.4301, powder-coated in RAL colour. The overall height is 1.70 metres.
- The pedestal is fitted with a VA base plate. This is 10 mm thick and is finished with a cover plate. See pictures.
- Invisible cable feed through the body possible.
- WITHOUT GIRA system components!