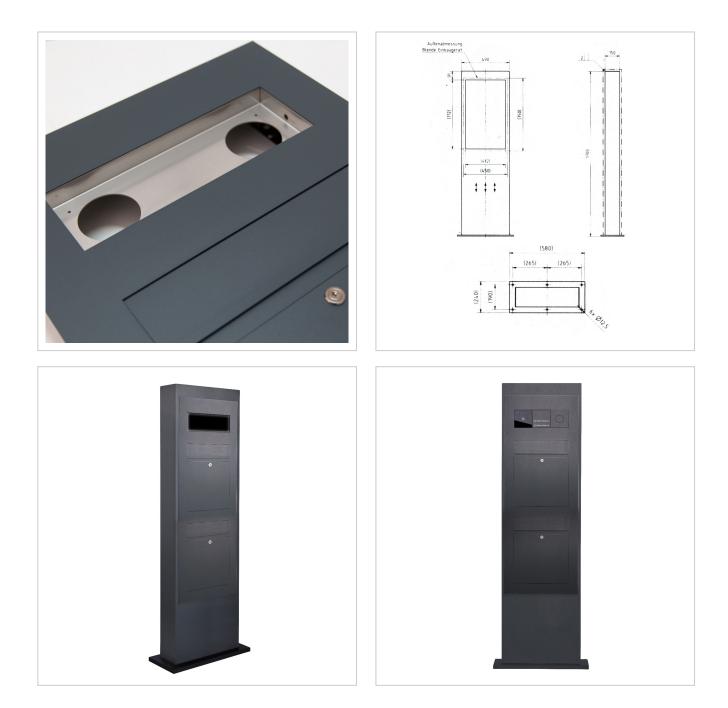

## Dimensions

| Height of single box in mm     | 1220,0   1260,0          |
|--------------------------------|--------------------------|
| Width of single box in mm      | 410,0   450,0            |
| Capacity in litres             | 31                       |
| Height of letterbox slot in mm | 63,0                     |
| Width of letter slot in mm     | 320,0                    |
| Overall height in mm           | 1700,0                   |
| Total width in mm              | 490.0 (base plate 580.0) |
| Depth in mm                    | 150.0 (footplate 240.0)  |
| Weight in kg                   | 72                       |
| Delivery condition             | Delivery is assembled    |
|                                |                          |

#### Drawing

Briefkasten Manufaktur Lippe GmbH Werler Straße 60 32105 Bad Salzuflen www.briefkasten-manufaktur.de info@briefkasten-manufaktur.de Tel.: +49 5222 807110

## More images

Briefkasten Manufaktur Lippe GmbH Werler Straße 60 32105 Bad Salzuflen www.briefkasten-manufaktur.de info@briefkasten-manufaktur.de Tel.: +49 5222 807110

www.briefkasten-manufaktur.de info@briefkasten-manufaktur.de Tel.: +49 5222 807110