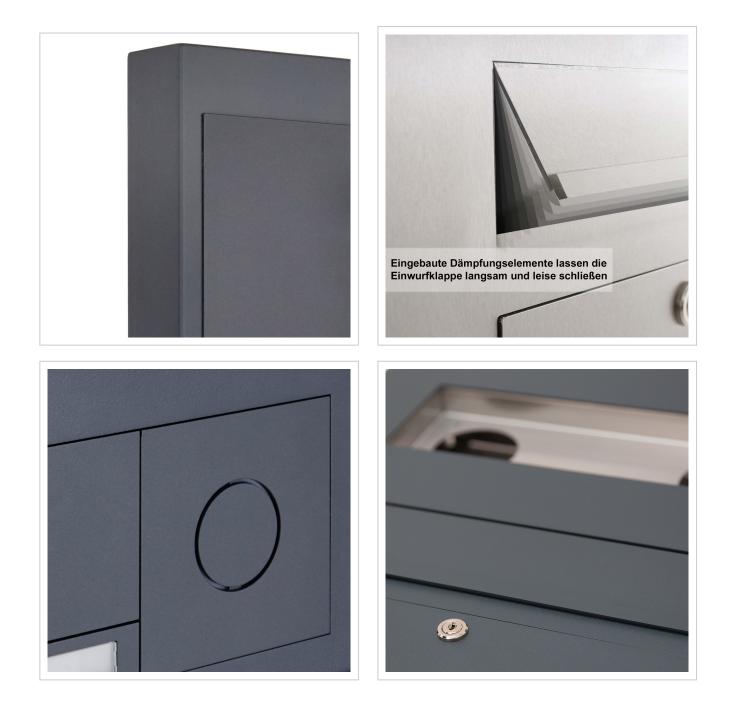

- The letterbox module is made of 2mm stainless steel V2A 1.4301, powder-coated in RAL colour.
- Front mail removal door 320 mm x 300 mm, opens from top to bottom. Incl. 2 keys with key number.
- Mail slot from the front, dimensions: W 32 cm x H 6.3 cm, C4 landscape. Very large letters fit in here without creasing.
- Now with built-in damping elements that allow the flap to close slowly and quietly.
- The pedestals are fitted with modules that can be replaced at a later date.
- The fully welded pedestal is made of 2 mm stainless steel V2A 1.4301, powder-coated in RAL colour. The overall height is 1.70 metres.
- The pedestal is fitted with a VA base plate. This is 10 mm thick and is finished with a cover plate. See pictures.
- Invisible cable feed through the body possible.
- WITHOUT GIRA system components!

## More images

Briefkasten Manufaktur Lippe GmbH Werler Straße 60 32105 Bad Salzuflen www.briefkasten-manufaktur.de info@briefkasten-manufaktur.de Tel.: +49 5222 807110

www.briefkasten-manufaktur.de info@briefkasten-manufaktur.de Tel.: +49 5222 807110