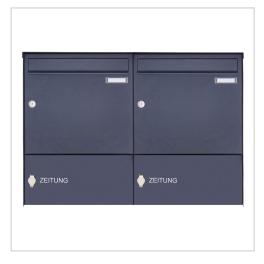

2-post surface-mounted letterbox design BASIC 382A AP with closed newspaper compartment - RAL 7016 anthracite grey | RAL 7016 anthracite grey, fine structure, matt | 150mm depth | with 2 letterboxes

Product number 382A-7016-2-ZFG-150

# 2-post surface-mounted letterbox design BASIC 382A AP with closed newspaper compartment - RAL 7016 anthracite grey

The surface-mounted letterbox BASIC with closed newspaper compartment, operated with a toggle lock.

The surface-mounted letterbox is made of galvanised steel, powder-coated in RAL 7016 anthracite grey & stainless steel, powdercoated. The very high-quality workmanship and the well thought-out concept make this letterbox our top seller. A rain drainage edge for optimum water protection, a throw-in flap with rubber lip, the solid interchangeable nameplate, a practical post holder and the very robust lock characterise this letterbox. This high-quality surface-mounted letterbox is only available from us.

Thanks to the design, self-assembly is straightforward.

- 2-party letterbox made of galvanised sheet steel, powder-coated in RAL anthracite grey 7016 fine structure.
- The system is manufactured by Briefkasten Manufaktur. German quality production "Made in Germany".
- Newspaper compartment with door and toggle lock, powder-coated in anthracite grey RAL 7016, white adhesive lettering "ZEITUNG". Dimensions: 355x165x100mm.
- The letterbox complies with DIN/EN 13724. Insertion size (3.5 cm x 32.5 cm) for C4 landscape, large letters also fit in here without creasing.
- Large capacity thanks to optional letterbox depth +50 mm = approx. 17 litres. Suitable for companies and households with very high mail volumes.
- Insertion flap with sound-absorbing rubber lip for very quiet mail insertion.
- The door can be opened from left to right.
- Incl. 2 keys with key number, changeable name plate under the flap and post holder.
- Incl. side cladding + rain cover made of stainless steel V2A, powder-coated in RAL anthracite grey 7016 fine structure.
- For wall mounting (incl. fixing material).