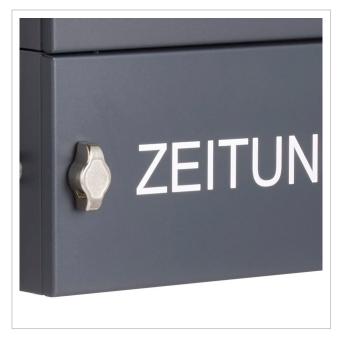

Thanks to the design, self-assembly is straightforward.

- 2-party letterbox made of galvanised sheet steel, powder-coated in RAL anthracite grey 7016 fine structure.
- The system is manufactured by Briefkasten Manufaktur. German quality production "Made in Germany".
- Newspaper compartment with door and toggle lock, powder-coated in anthracite grey RAL 7016, white adhesive lettering "ZEITUNG". Dimensions: 355x165x100mm.
- The letterbox complies with DIN/EN 13724. Insertion size (3.5 cm x 32.5 cm) for C4 landscape, large letters also fit in here without creasing.
- Large capacity thanks to optional letterbox depth +50 mm = approx. 17 litres. Suitable for companies and households with very high mail volumes.
- Insertion flap with sound-absorbing rubber lip for very quiet mail insertion.
- The door can be opened from left to right.
- Incl. 2 keys with key number, changeable name plate under the flap and post holder.
- Incl. side cladding + rain cover made of stainless steel V2A, powder-coated in RAL anthracite grey 7016 fine structure.
- For wall mounting (incl. fixing material).