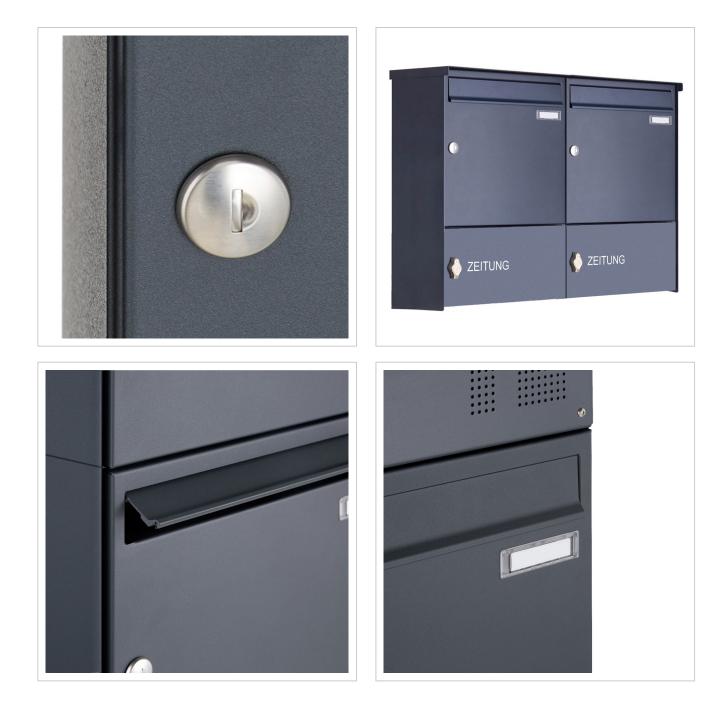

The surface-mounted letterbox is made of galvanised steel, powder-coated in RAL 7016 anthracite grey & stainless steel, powdercoated. The very high-quality workmanship and the well thought-out concept make this letterbox our top seller. A rain drainage edge for optimum water protection, a throw-in flap with rubber lip, the solid interchangeable nameplate, a practical post holder and the very robust lock characterise this letterbox. This high-quality surface-mounted letterbox is only available from us.

Thanks to the design, self-assembly is straightforward.

- 2-party letterbox made of galvanised sheet steel, powder-coated in RAL anthracite grey 7016 fine structure.
- The system is manufactured by Briefkasten Manufaktur. German quality production "Made in Germany".
- Newspaper compartment with door and toggle lock, powder-coated in anthracite grey RAL 7016, white adhesive lettering "ZEITUNG". Dimensions: 355x165x100mm.
- The letterbox complies with DIN/EN 13724. Insertion size (3.5 cm x 32.5 cm) for C4 landscape, large letters also fit in here without creasing.
- Large capacity thanks to optional letterbox depth +50 mm = approx. 17 litres. Suitable for companies and households with very high mail volumes.
- Insertion flap with sound-absorbing rubber lip for very quiet mail insertion.
- The door can be opened from left to right.
- Incl. 2 keys with key number, changeable name plate under the flap and post holder.
- Incl. side cladding + rain cover made of stainless steel V2A, powder-coated in RAL anthracite grey 7016 fine structure.
- For wall mounting (incl. fixing material).

### More images

Briefkasten Manufaktur Lippe GmbH Werler Straße 60 32105 Bad Salzuflen www.briefkasten-manufaktur.de info@briefkasten-manufaktur.de Tel.: +49 5222 807110

Briefkasten Manufaktur Lippe GmbH Werler Straße 60 32105 Bad Salzuflen www.briefkasten-manufaktur.de info@briefkasten-manufaktur.de Tel.: +49 5222 807110