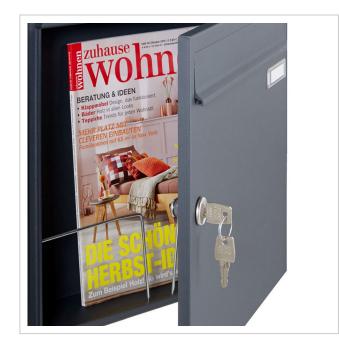

# 2-post surface-mounted letterbox design BASIC 382A AP with closed newspaper compartment - RAL 7016 anthracite grey

The surface-mounted letterbox BASIC with closed newspaper compartment, operated with a toggle lock.

The surface-mounted letterbox is made of galvanised steel, powder-coated in RAL 7016 anthracite grey & stainless steel, powdercoated. The very high-quality workmanship and the well thought-out concept make this letterbox our top seller. A rain drainage edge for optimum water protection, a throw-in flap with rubber lip, the solid interchangeable nameplate, a practical post holder and the very robust lock characterise this letterbox. This high-quality surface-mounted letterbox is only available from us.

Thanks to the design, self-assembly is straightforward.

- 2-party letterbox made of galvanised sheet steel, powder-coated in RAL anthracite grey 7016 fine structure.
- The system is manufactured by Briefkasten Manufaktur. German quality production "Made in Germany".
- Newspaper compartment with door and toggle lock, powder-coated in anthracite grey RAL 7016, white adhesive lettering "ZEITUNG". Dimensions: 355x165x100mm.
- The letterbox complies with DIN/EN 13724. Insertion size (3.5 cm x 32.5 cm) for C4 landscape, large letters also fit in here without creasing.
- Large capacity thanks to optional letterbox depth +50 mm = approx. 17 litres. Suitable for companies and households with very high mail volumes.
- Insertion flap with sound-absorbing rubber lip for very quiet mail insertion.
- The door can be opened from left to right.
- Incl. 2 keys with key number, changeable name plate under the flap and post holder.
- Incl. side cladding + rain cover made of stainless steel V2A, powder-coated in RAL anthracite grey 7016 fine structure.
- For wall mounting (incl. fixing material).