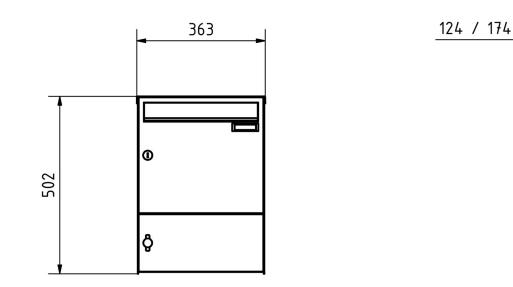

## Dimensions

| Height of single box in mm      | 330,0                                            |
|---------------------------------|--------------------------------------------------|
| Width of single box in mm       | 355,0                                            |
| Capacity in litres              | 12,0   17,0                                      |
| Height of letterbox slot in mm  | 35,0                                             |
| Width of letter slot in mm      | 325,0                                            |
| Height of letterbox in mm       | 495,0                                            |
| Width of letterbox system in mm | 710,0                                            |
| Depth in mm                     | 100,0   150,0                                    |
| Weight in kg                    | 18                                               |
| Delivery condition              | Delivery is pre-assembled/partially disassembled |
|                                 |                                                  |

#### Drawing

Briefkasten Manufaktur Lippe GmbH Werler Straße 60 32105 Bad Salzuflen www.briefkasten-manufaktur.de info@briefkasten-manufaktur.de Tel.: +49 5222 807110