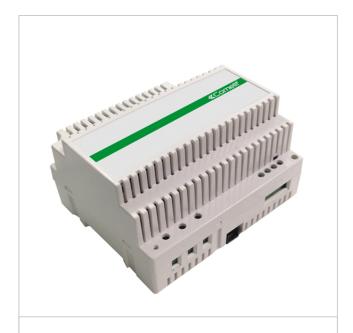

#### 2-wire power supply unit 1210

Power supply unit with toroidal transformer, overload and short-circuit protection for the 2-wire system (SB2) for supplying the external call station (L1-L1) and the riser line (L2-L2). Equipped with a terminal for line termination Art. 1216. Input voltage 110-240V AC. Dimensions: 141 x 89 x 62 mm (WD) (8 DIN modules)