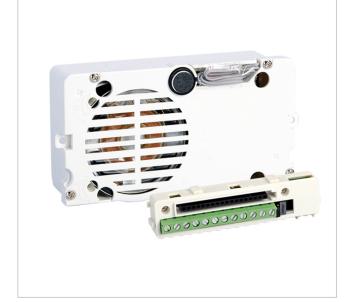

#### Audio loudspeaker 1621

Loudspeaker unit for 2-wire system with terminal block and speech connection with echo cancellation, dustproof and waterproof loudspeaker, electret microphone and adjustable loudspeaker volume on the front. Microprocessor and DIP switch with 8 positions for programming subscriber addresses. Integrated electronic door release function (3 A) and additional relay contacts C, NC, NO with 10 A. Time-switched door opener input and "Door open" display. Dimensions: 102 x 55 x 38 mm (WD)