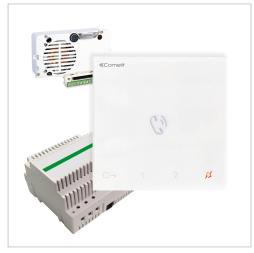

# COMELIT intercom set 1-12 users with door station 6750W + audio loudspeaker 1621 + 2-wire power supply 1210

COMELIT intercom sets are simply connected using 2-wire technology. This means that the existing wiring can be used and there are no additional costs for new wiring and plastering or painting work. Simply lay 2 wires from the new power supply unit in the meter cupboard to the built-in loudspeaker in the function box of the letterbox system and 2 wires from the power supply unit to the door station in the flat. DONE.

#### Door station 6750W

Mini Audio Handsfree with hands-free function is available in the version for surface mounting and has numerous functions such as a door release button, setting the ring tone volume and ring tone switch-off with red LED display when the function is active. Mini Audio Handfree can be used to switch relays optionally connected to the system or for internal communication. Dimensions: 140 mm x 140 mm x 20 mm (WD)

#### Audio loudspeaker 1621

Loudspeaker unit for 2-wire system with terminal block and speech connection with echo cancellation, dustproof and waterproof loudspeaker, electret microphone and adjustable loudspeaker volume on the front. Microprocessor and DIP switch with 8 positions for programming subscriber addresses. Integrated electronic door release function (3 A) and additional relay contacts C, NC, NO with 10 A. Time-switched door opener input and "Door open" display. Dimensions: 102 x 55 x 38 mm (WD)

#### 2-wire power supply unit 1210

Power supply unit with toroidal transformer, overload and short-circuit protection for the 2-wire system (SB2) for supplying the external call station (L1-L1) and the riser line (L2-L2). Equipped with a terminal for line termination Art. 1216. Input voltage 110-240V AC. Dimensions: 141 x 89 x 62 mm (WD) (8 DIN modules)