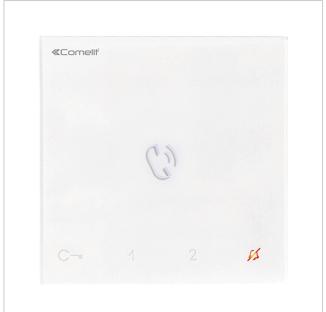

#### Door station 6750W

Mini Audio Handsfree with hands-free function is available in the version for surface mounting and has numerous functions such as a door release button, setting the ring tone volume and ring tone switch-off with red LED display when the function is active. Mini Audio Handfree can be used to switch relays optionally connected to the system or for internal communication. Dimensions: 140 mm x 140 mm x 20 mm (WD)