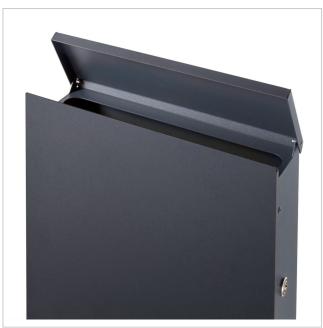

The front panel of the letterbox is made of 2 mm thick stainless steel and can also be powder-coated in a RAL colour of your choice. The 1.25 mm thick stainless steel body offers optimum rust protection and is also available in the colour of your choice. The free-standing letterbox has an elegant rectangular pillar, solidly manufactured from 2 mm stainless steel V2A 1.4301. The pillar is powder-coated in a RAL colour of your choice and can be installed either by screw mounting or by setting in concrete, giving you flexibility in terms of placement. The high-quality lock on the side of the letterbox includes 2 keys with key number. It is available with the door hinged on the left (lock on the right) or the door hinged on the right (lock on the left) to enable one-handed operation and give you the choice of which side is more practical for you. The top letter slot is ideal for C4 envelopes and provides optimum protection for your mail from the weather. In addition, the letter insertion flap is fitted with rubber buffers to prevent annoying rattling. Special features include a practical newspaper compartment measuring 320 mm wide x 85 mm high x 90 mm deep. It is open on both sides and includes a lid for locking on one side to keep your newspapers and magazines protected and easily accessible.

The dimensions of the letterbox body are 335x320 mm (height x width), those of the front panel 360x340 mm (height x width). Each letterbox system comes with 2 keys as standard.

- High-quality manufactured free-standing letterbox with newspaper compartment, powder-coated in RAL/DB of your choice.
- Newspaper compartment dimensions W 320 mm x H 85 mm x D 90 mm. Open on both sides. Incl. cover for locking on one side.
- Front panels 2 mm stainless steel, powder-coated in RAL/DB of your choice.
- Application for labelling made of V2A stainless steel, polished.
- Available with door hinged on the left (lock on the right) or door hinged on the right (lock on the left).
- High-quality lock on the side incl. 2 keys with key number.
- Body 1.25 mm, stainless steel, powder-coated in RAL/DB colour of your choice.
- Post insertion from above, insertion size suitable for C4 envelopes.
- · Optimum water protection.
- Name lettering, lasered approx. 8-25mm high.
- House number labelling, lasered approx. 60-80mm high.
- The pedestal is made of W 80 mm x D 40 mm stainless steel V2A 1.4301, powder-coated in RAL/DB of your choice for screw mounting or setting in concrete.