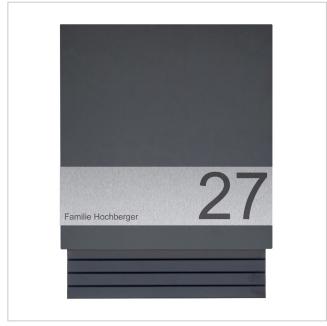

# Design letterbox & newspaper compartment SCHILLER SMALL VARS - RAL colour with stainless steel application

Discover our elegant free-standing letterbox, made of high-quality stainless steel, ideal for any modern home or office. This letterbox combines aesthetic elegance with functional robustness and is powder-coated in various RAL colours of your choice to blend in perfectly with your exterior design. The letterbox is fitted with an elegant stainless steel application including engraved name and house number.

House number House number as laser engraving
Surface/colour RAL 7016 anthracite grey, Brushed

Name labelling Laser-engraved Removal of mail On the front Number of boxes with 1 letterbox