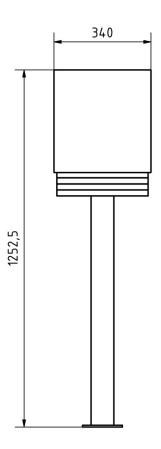

The dimensions of the letterbox body are 335x320 mm (height x width), those of the front panel 360x340 mm (height x width). Each letterbox system comes with 2 keys as standard.

- High-quality manufactured free-standing letterbox with newspaper compartment, powder-coated in RAL/DB of your choice.
- Newspaper compartment dimensions W 320 mm x H 85 mm x D 90 mm. Open on both sides. Incl. cover for locking on one side.
- Front panels 2 mm stainless steel, powder-coated in RAL/DB of your choice.
- Application for labelling made of V2A stainless steel, polished.
- Available with door hinged on the left (lock on the right) or door hinged on the right (lock on the left).
- High-quality lock on the side incl. 2 keys with key number.
- Body 1.25 mm, stainless steel, powder-coated in RAL/DB colour of your choice.
- Post insertion from above, insertion size suitable for C4 envelopes.
- · Optimum water protection.
- Name lettering, lasered approx. 8-25mm high.
- House number labelling, lasered approx. 60-80mm high.
- The pedestal is made of W 80 mm x D 40 mm stainless steel V2A 1.4301, powder-coated in RAL/DB of your choice for screw mounting or setting in concrete.

#### **Dimensions**

Height of single box in mm

Body with ZF 420.0 | Front panel 360.0 | Newspaper compartment 85.0

Width of single box in mm

Body with ZF 320.0 | front panel 340.0 | newspaper compartment 320.0

Capacity in litres10Height of letterbox slot in mm32,0Width of letter slot in mm305,0Overall height in mm1200,0

**Depth in mm** 90.0 + 40.0 Stand element + 10.0 Front panel

Weight in kg 17

**Delivery condition** Supplied in blocks, stand elements / letterbox divided