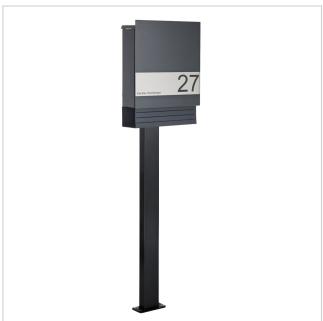

# Design letterbox & newspaper compartment SCHILLER SMALL VARS - RAL colour with stainless steel application

Discover our elegant free-standing letterbox, made of high-quality stainless steel, ideal for any modern home or office. This letterbox combines aesthetic elegance with functional robustness and is powder-coated in various RAL colours of your choice to blend in perfectly with your exterior design. The letterbox is fitted with an elegant stainless steel application including engraved name and house number.

House number House number as laser engraving
Surface/colour RAL 7016 anthracite grey, Brushed

Name labelling Laser-engraved Removal of mail On the front Number of boxes with 1 letterbox