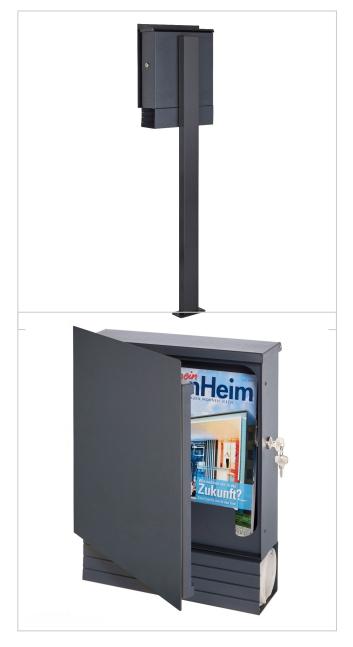

# Design letterbox & newspaper compartment SCHILLER SMALL VARS - RAL colour with stainless steel application

Discover our elegant free-standing letterbox, made of high-quality stainless steel, ideal for any modern home or office. This letterbox combines aesthetic elegance with functional robustness and is powder-coated in various RAL colours of your choice to blend in perfectly with your exterior design. The letterbox is fitted with an elegant stainless steel application including engraved name and house number.

The front panel of the letterbox is made of 2 mm thick stainless steel and can also be powder-coated in a RAL colour of your choice. The 1.25 mm thick stainless steel body offers optimum rust protection and is also available in the colour of your choice. The free-standing letterbox has an elegant rectangular pillar, solidly manufactured from 2 mm stainless steel V2A 1.4301. The pillar is powder-coated in a RAL colour of your choice and can be installed either by screw mounting or by setting in concrete, giving you flexibility in terms of placement. The high-quality lock on the side of the letterbox includes 2 keys with key number. It is available with the door hinged on the left (lock on the right) or the door hinged on the right (lock on the left) to enable one-handed operation and give you the choice of which side is more practical for you. The top letter slot is ideal for C4 envelopes and provides optimum protection for your mail from the weather. In addition, the letter insertion flap is fitted with rubber buffers to prevent annoying rattling. Special features include a practical newspaper compartment measuring 320 mm wide x 85 mm high x 90 mm deep. It is open on both sides and includes a lid for locking on one side to keep your newspapers and magazines protected and easily accessible.

The dimensions of the letterbox body are 335x320 mm (height x width), those of the front panel 360x340 mm (height x width). Each letterbox system comes with 2 keys as standard.

- High-quality manufactured free-standing letterbox with newspaper compartment, powder-coated in RAL/DB of your choice.
- Newspaper compartment dimensions W 320 mm x H 85 mm x D 90 mm. Open on both sides. Incl. cover for locking on one side.
- Front panels 2 mm stainless steel, powder-coated in RAL/DB of your choice.
- Application for labelling made of V2A stainless steel, polished.
- Available with door hinged on the left (lock on the right) or door hinged on the right (lock on the left).
- High-quality lock on the side incl. 2 keys with key number.
- Body 1.25 mm, stainless steel, powder-coated in RAL/DB colour of your choice.
- Post insertion from above, insertion size suitable for C4 envelopes.
- · Optimum water protection.
- Name lettering, lasered approx. 8-25mm high.
- House number labelling, lasered approx. 60-80mm high.
- The pedestal is made of W 80 mm x D 40 mm stainless steel V2A 1.4301, powder-coated in RAL/DB of your choice for screw mounting or setting in concrete.