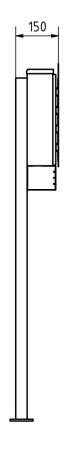

Capacity in litres10Height of letterbox slot in mm32,0Width of letter slot in mm305,0Overall height in mm1200,0

**Depth in mm** 90.0 + 40.0 Stand element + 10.0 Front panel

Weight in kg 17

**Delivery condition** Supplied in blocks, stand elements / letterbox divided