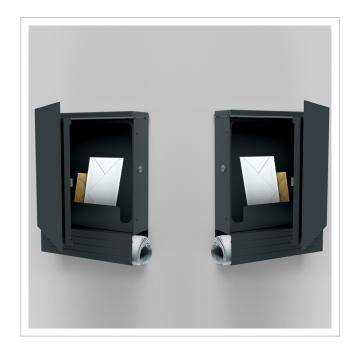

The front panel of the letterbox is made of 2 mm thick stainless steel and can also be powder-coated in a RAL colour of your choice. The 1.25 mm thick stainless steel body offers optimum rust protection and is also available in the colour of your choice. The free-standing letterbox has an elegant rectangular pillar, solidly manufactured from 2 mm stainless steel V2A 1.4301. The pillar is powder-coated in a RAL colour of your choice and can be installed either by screw mounting or by setting in concrete, giving you flexibility in terms of placement. The high-quality lock on the side of the letterbox includes 2 keys with key number. It is available with the door hinged on the left (lock on the right) or the door hinged on the right (lock on the left) to enable one-handed operation and give you the choice of which side is more practical for you. The top letter slot is ideal for C4 envelopes and provides optimum protection for your mail from the weather. In addition, the letter insertion flap is fitted with rubber buffers to prevent annoying rattling. Special features include a practical newspaper compartment measuring 320 mm wide x 85 mm high x 90 mm deep. It is open on both sides and includes a lid for locking on one side to keep your newspapers and magazines protected and easily accessible.

The dimensions of the letterbox body are 335x320 mm (height x width), those of the front panel 360x340 mm (height x width). Each letterbox system comes with 2 keys as standard.

- High-quality manufactured free-standing letterbox with newspaper compartment, powder-coated in RAL/DB of your choice.
- Newspaper compartment dimensions W 320 mm x H 85 mm x D 90 mm. Open on both sides. Incl. cover for locking on one side.
- Front panels 2 mm stainless steel, powder-coated in RAL/DB of your choice.
- Application for labelling made of V2A stainless steel, polished.
- Available with door hinged on the left (lock on the right) or door hinged on the right (lock on the left).
- High-quality lock on the side incl. 2 keys with key number.
- Body 1.25 mm, stainless steel, powder-coated in RAL/DB colour of your choice.
- Post insertion from above, insertion size suitable for C4 envelopes.
- · Optimum water protection.
- Name lettering, lasered approx. 8-25mm high.
- House number labelling, lasered approx. 60-80mm high.
- The pedestal is made of W 80 mm x D 40 mm stainless steel V2A 1.4301, powder-coated in RAL/DB of your choice for screw mounting or setting in concrete.