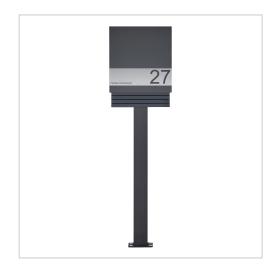

Design free-standing letterbox & Design free-standing letterbox &

Product number 138SST-VARS-SR-7016

# Design letterbox & newspaper compartment SCHILLER SMALL VARS - RAL colour with stainless steel application

Discover our elegant free-standing letterbox, made of high-quality stainless steel, ideal for any modern home or office. This letterbox combines aesthetic elegance with functional robustness and is powder-coated in various RAL colours of your choice to blend in perfectly with your exterior design. The letterbox is fitted with an elegant stainless steel application including engraved name and house number.

House number House number as laser engraving
Surface/colour RAL 7016 anthracite grey, Brushed

Name labelling Laser-engraved Removal of mail On the front Number of boxes with 1 letterbox