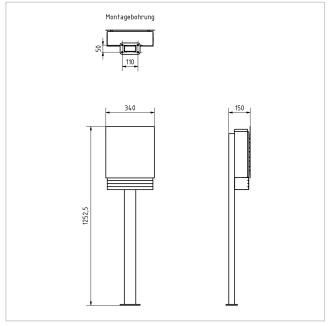

#### **Dimensions**

Height of single box in mm

Body with ZF 420.0 | Front panel 360.0 | Newspaper compartment 85.0

Width of single box in mm

Body with ZF 320.0 | front panel 340.0 | newspaper compartment 320.0

Capacity in litres10Height of letterbox slot in mm32,0Width of letter slot in mm305,0Overall height in mm1200,0

**Depth in mm** 90.0 + 40.0 Stand element + 10.0 Front panel

Weight in kg 17

**Delivery condition** Supplied in blocks, stand elements / letterbox divided

## Montagebohrung