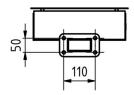

l Stainless steel V2A 1.4301, Stainless steel 1.4016 (non-rusting magnetic stainless steel)

House number House number as laser engraving
Surface/colour RAL 7016 anthracite grey, Brushed

Name labelling Laser-engraved Removal of mail On the front Number of boxes with 1 letterbox

#### **Dimensions**

Height of single box in mm

Body with ZF 420.0 | Front panel 360.0 | Newspaper compartment 85.0

Width of single box in mm

Body with ZF 320.0 | front panel 340.0 | newspaper compartment 320.0

Capacity in litres10Height of letterbox slot in mm32,0Width of letter slot in mm305,0Overall height in mm1200,0

**Depth in mm** 90.0 + 40.0 Stand element + 10.0 Front panel

Weight in kg 17

**Delivery condition** Supplied in blocks, stand elements / letterbox divided



## Drawing

## Montagebohrung









# More images