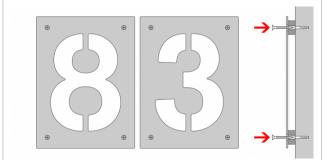

#### Stainless steel house number Heym 240mm

Heym is a house number for all those who like it functional and modern. This house number not only impresses with its clear appearance, but also with its very simple installation. It is fastened from the front with visible stainless steel screws, while spacers ensure the distance to the wall. The numbers are laser-cut from brushed stainless steel sheet and - depending on the design - provide a clear view of the background (house wall) or a coloured painted background. This interplay of colour and stainless steel creates very interesting contrasts.

- House number laser-cut from brushed stainless steel sheet or stainless steel, powder-coated, provides a clear view of the background.
- Mounted at a distance from the wall
- Number height approx. 17.5 cm
- Material thickness 2 mm

### **Product properties**

Mounting type Screw

Material Stainless steel V2A 1.4301

House number House number as laser cut

Surface/colour Brushed