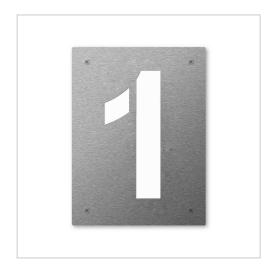

# Stainless steel house number Heym 240mm | 1 | Stainless steel, ground

Product number 704C-VA-2

#### Stainless steel house number Heym 240mm

Heym is a house number for all those who like it functional and modern. This house number not only impresses with its clear appearance, but also with its very simple installation. It is fastened from the front with visible stainless steel screws, while spacers ensure the distance to the wall. The numbers are laser-cut from brushed stainless steel sheet and - depending on the design - provide a clear view of the background (house wall) or a coloured painted background. This interplay of colour and stainless steel creates very interesting contrasts.

- House number laser-cut from brushed stainless steel sheet or stainless steel, powder-coated, provides a clear view of the background.
- Mounted at a distance from the wall
- Number height approx. 17.5 cm
- Material thickness 2 mm