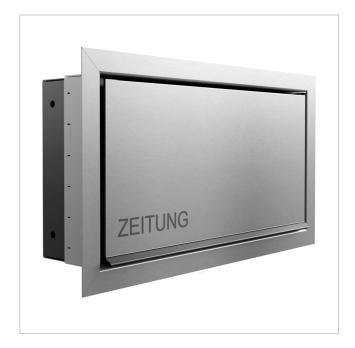

## Design flush-mounted newspaper box GOETHE UP - polished V2A stainless steel

The modern flush-mounted GOETHE newspaper box is ideal for sophisticated entrance areas. The linear design makes this newspaper box look particularly elegant.

This newspaper box is particularly convenient as the newspaper can be inserted completely. This means that the newspaper is protected from the weather and can be inserted without creasing. The water drainage edge ensures that the mail inside is optimally protected from the weather. The insertion flap is equipped with a high-quality stop damper to guarantee quiet closing. To remove the mail, the flap is simply opened upwards and the newspaper is conveniently removed.

#### Protected utility model according to DPMA file number DE: 20 2021 101 679.5

- Newspaper box with powder-coated body and cover/frame made of stainless steel V2A 1.4301, 240 grit polished.
- Quality production Made in Germany by Briefkasten Manufaktur Lippe.
- Newspaper box (BH 400x200mm) with body made of stainless steel 1.4016 (non-rusting magnetic stainless steel), powder-coated in RAL 9005 deep black fine structure matt.
- Front panel with laser inscription "ZEITUNG" in grey.
- Newspaper box can be opened from bottom to top.
- Optional name lettering approx. 15-20 mm high.
- Optional house number lettering approx. 70-80mm high.
- Plaster cover frame made of stainless steel angle profile 25 x 58 mm made of stainless steel V2A 1.4301, 240 grit polished.