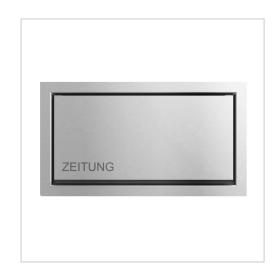

## Design flush-mounted newspaper box GOETHE UP - polished V2A stainless steel

The modern flush-mounted GOETHE newspaper box is ideal for sophisticated entrance areas. The linear design makes this newspaper box look particularly elegant.

This newspaper box is particularly convenient as the newspaper can be inserted completely. This means that the newspaper is protected from the weather and can be inserted without creasing. The water drainage edge ensures that the mail inside is optimally protected from the weather. The insertion flap is equipped with a high-quality stop damper to guarantee quiet closing. To remove the mail, the flap is simply opened upwards and the newspaper is conveniently removed.

#### Protected utility model according to DPMA file number DE: 20 2021 101 679.5

- Newspaper box with powder-coated body and cover/frame made of stainless steel V2A 1.4301, 240 grit polished.
- Quality production Made in Germany by Briefkasten Manufaktur Lippe.
- Newspaper box (BH 400x200mm) with body made of stainless steel 1.4016 (non-rusting magnetic stainless steel), powder-coated in RAL 9005 deep black fine structure matt.
- Front panel with laser inscription "ZEITUNG" in grey.
- Newspaper box can be opened from bottom to top.
- Optional name lettering approx. 15-20 mm high.
- Optional house number lettering approx. 70-80mm high.
- Plaster cover frame made of stainless steel angle profile 25 x 58 mm made of stainless steel V2A 1.4301, 240 grit polished.