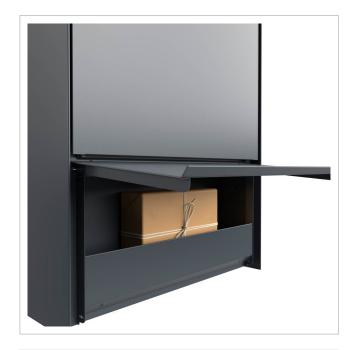

This newspaper box is particularly convenient as the newspaper can be inserted completely. This means that the newspaper is protected from the weather and can be inserted without creasing. The water drainage edge ensures that the mail inside is optimally protected from the weather. The insertion flap is equipped with a high-quality stop damper to guarantee quiet closing. To remove the mail, the flap is simply opened upwards and the newspaper is conveniently removed.

#### Protected utility model according to DPMA file number DE: 20 2021 101 679.5

- Newspaper box with powder-coated body and cover/frame made of stainless steel V2A 1.4301, 240 grit polished.
- Quality production Made in Germany by Briefkasten Manufaktur Lippe.
- Newspaper box (BH 400x200mm) with body made of stainless steel 1.4016 (non-rusting magnetic stainless steel), powder-coated in RAL 9005 deep black fine structure matt.
- Front panel with laser inscription "ZEITUNG" in grey.
- Newspaper box can be opened from bottom to top.
- Optional name lettering approx. 15-20 mm high.
- Optional house number lettering approx. 70-80mm high.
- Plaster cover frame made of stainless steel angle profile 25 x 58 mm made of stainless steel V2A 1.4301, 240 grit polished.