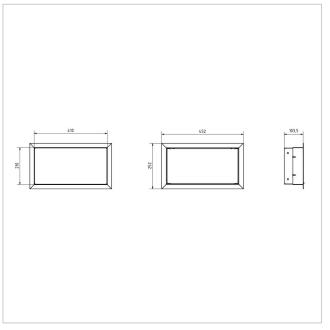

## **Dimensions**

Height of single box in mm 200.0 | installation dimension 203.0 | external dimension 250.0 Width of single box in mm 400.0 | installation dimension 403.0 | external dimension 450.0

Capacity in litres8Height of letterbox slot in mm110,0Width of letter slot in mm360,0Total width in mm450,0

**Depth in mm** 100.0 | installation dimension 103.5

Weight in kg 7

**Delivery condition** Delivery is assembled

### Drawing