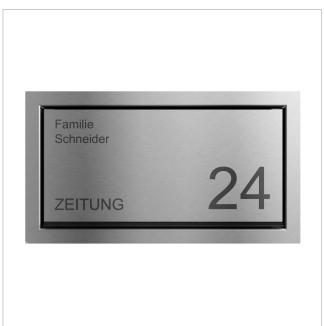

#### Protected utility model according to DPMA file number DE: 20 2021 101 679.5

- Newspaper box with powder-coated body and cover/frame made of stainless steel V2A 1.4301, 240 grit polished.
- Quality production Made in Germany by Briefkasten Manufaktur Lippe.
- Newspaper box (BH 400x200mm) with body made of stainless steel 1.4016 (non-rusting magnetic stainless steel), powder-coated in RAL 9005 deep black fine structure matt.
- Front panel with laser inscription "ZEITUNG" in grey.
- Newspaper box can be opened from bottom to top.
- Optional name lettering approx. 15-20 mm high.
- Optional house number lettering approx. 70-80mm high.
- Plaster cover frame made of stainless steel angle profile 25 x 58 mm made of stainless steel V2A 1.4301, 240 grit polished.

# **Product properties**

Surface/colour RAL 9005 deep black, Brushed

Series GOETHE

Material Stainless steel V2A 1.4301, Stainless steel 1.4016 (non-rusting magnetic stainless steel)

House number House number as laser engraving

Name labelling Laser-engraved
Removal of mail On the front
Mounting type Flush-mounted