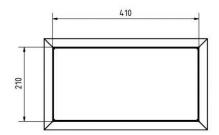

## **Dimensions**

Height of single box in mm 200.0 | installation dimension 203.0 | external dimension 250.0 Width of single box in mm 400.0 | installation dimension 403.0 | external dimension 450.0

Capacity in litres8Height of letterbox slot in mm110,0Width of letter slot in mm360,0Total width in mm450,0