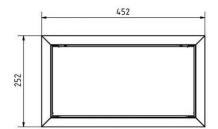

## **Dimensions**

Height of single box in mm 200.0 | installation dimension 203.0 | external dimension 250.0 Width of single box in mm 400.0 | installation dimension 403.0 | external dimension 450.0

Capacity in litres8Height of letterbox slot in mm110,0Width of letter slot in mm360,0Total width in mm450,0

**Depth in mm** 100.0 | installation dimension 103.5

Weight in kg 7

**Delivery condition** Delivery is assembled