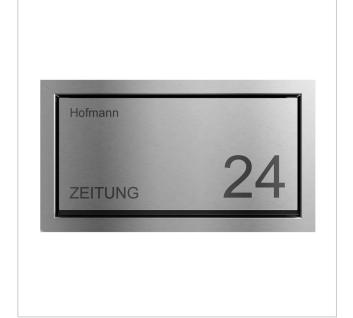

#### Protected utility model according to DPMA file number DE: 20 2021 101 679.5

- Newspaper box with powder-coated body and cover/frame made of stainless steel V2A 1.4301, 240 grit polished.
- Quality production Made in Germany by Briefkasten Manufaktur Lippe.
- Newspaper box (BH 400x200mm) with body made of stainless steel 1.4016 (non-rusting magnetic stainless steel), powder-coated in RAL 9005 deep black fine structure matt.
- Front panel with laser inscription "ZEITUNG" in grey.
- Newspaper box can be opened from bottom to top.
- Optional name lettering approx. 15-20 mm high.
- Optional house number lettering approx. 70-80mm high.
- Plaster cover frame made of stainless steel angle profile 25 x 58 mm made of stainless steel V2A 1.4301, 240 grit polished.

# **Product properties**

Surface/colour RAL 9005 deep black, Brushed

Series GOETHE

Material Stainless steel V2A 1.4301, Stainless steel 1.4016 (non-rusting magnetic stainless steel)

House number House number as laser engraving

Name labelling Laser-engraved
Removal of mail On the front
Mounting type Flush-mounted