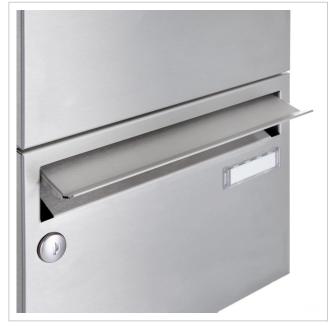

The letterbox system is made entirely of polished V2A stainless steel. This letterbox system is characterised by a close-fitting side cladding with rain canopy and the rain drainage channels for optimum water protection, a throw-in flap with rubber lip, the solid interchangeable nameplate and the robust lock. This letterbox is easy to clean and robust.

Thanks to the design, self-assembly is uncomplicated.

- 6-piece surface-mounted letterbox system made entirely of V2A stainless steel, polished
- The system is manufactured by Briefkasten Manufaktur. German quality production "Made in Germany".
- The letterboxes made of V2A stainless steel, polished, comply with DIN/EN 13724. Insertion size (3.5 cm x 26.5 cm) for C4 high, even large letters fit in here without creasing.
- Insertion flaps with sound-absorbing rubber lip for very quiet mail insertion.
- The doors can be opened from left to right.
- Incl. 2 keys with key number and changeable name plate under the flap for each letterbox.
- Incl. close-fitting side panelling + rain cover made of V2A stainless steel, polished.
- For easy 1-2 person wall mounting with mounting rail incl. fixing material (screws + dowels).

#### Important information:

The post is only protected from moisture and dirt when it is fully inserted and the flap is closed. Under certain extreme weather conditions, water can still enter (up to 1ccm according to DIN EN 13724). This is not a reason for complaint.