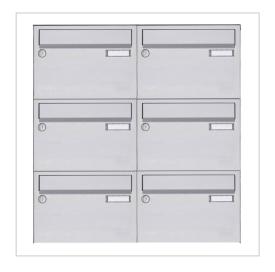

# 6-piece stainless steel surface-mounted letterbox system Design BASIC 385 A 220 - polished V2A stainless steel | 300x220x385 mm (WxHxD) - ???? Large 25 litres | Stainless steel, ground | with 6 letterboxes (2x3)

# 6-piece stainless steel surface-mounted letterbox system Design BASIC 385 A 220 - polished V2A stainless steel

Modern letterbox with extra large letterboxes for 6 parties made in Germany by Briefkasten Manufaktur.

The letterbox system is made entirely of polished V2A stainless steel. This letterbox system is characterised by a close-fitting side cladding with rain canopy and the rain drainage channels for optimum water protection, a throw-in flap with rubber lip, the solid interchangeable nameplate and the robust lock. This letterbox is easy to clean and robust.

Thanks to the design, self-assembly is uncomplicated.

- 6-piece surface-mounted letterbox system made entirely of V2A stainless steel, polished
- The system is manufactured by Briefkasten Manufaktur. German quality production "Made in Germany".
- The letterboxes made of V2A stainless steel, polished, comply with DIN/EN 13724. Insertion size (3.5 cm x 26.5 cm) for C4 high, even large letters fit in here without creasing.
- Insertion flaps with sound-absorbing rubber lip for very quiet mail insertion.
- The doors can be opened from left to right.
- Incl. 2 keys with key number and changeable name plate under the flap for each letterbox.
- Incl. close-fitting side panelling + rain cover made of V2A stainless steel, polished.
- For easy 1-2 person wall mounting with mounting rail incl. fixing material (screws + dowels).

# **Product properties**

Series BASIC

Number of boxes with 6 letterboxes

Name labelling Nameplate

Material Stainless steel V2A 1.4301

Removal of mail On the front Surface/colour Brushed

**Boxes by volume** Large > 16 litres **Mounting type** Surface-mounted

#### **Dimensions**

Height of single box in mm 220,0 Width of single box in mm 300,0 Capacity in litres 25 Height of letterbox slot in mm 35,0 Width of letter slot in mm 265,0 Height of letterbox in mm 660,0 Width of letterbox system in mm 600,0 Total width in mm 608,0 Depth in mm 435,0 Weight in kg 40