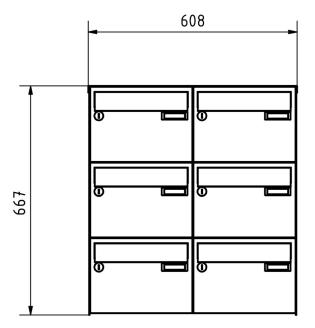

#### **Dimensions**

Height of single box in mm 220,0 Width of single box in mm 300,0 Capacity in litres 25 Height of letterbox slot in mm 35,0 Width of letter slot in mm 265,0 Height of letterbox in mm 660,0 Width of letterbox system in mm 600,0 Total width in mm 608,0 Depth in mm 435,0 Weight in kg 40

### Drawing