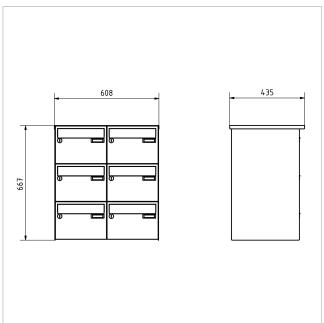

#### **Dimensions**

Height of single box in mm 220,0 Width of single box in mm 300,0 Capacity in litres 25 Height of letterbox slot in mm 35,0 Width of letter slot in mm 265,0 Height of letterbox in mm 660,0 Width of letterbox system in mm 600,0 Total width in mm 608,0 Depth in mm 435,0 Weight in kg 40

### Drawing