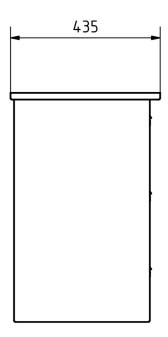

#### **Dimensions**

Height of single box in mm 220,0 Width of single box in mm 300,0 Capacity in litres 25 Height of letterbox slot in mm 35,0 Width of letter slot in mm 265,0 Height of letterbox in mm 660,0 Width of letterbox system in mm 600,0 Total width in mm 608,0 Depth in mm 435,0 Weight in kg 40

### Drawing