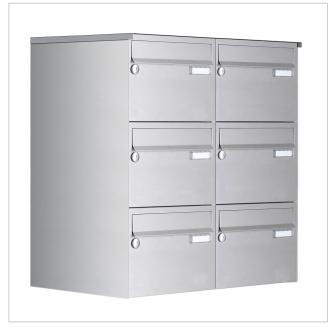

# 6-piece stainless steel surface-mounted letterbox system Design BASIC 385 A 220 - polished V2A stainless steel | 300x220x385 mm (WxHxD) - ???? Large 25 litres | Stainless steel, ground | with 6 letterboxes (2x3)

# 6-piece stainless steel surface-mounted letterbox system Design BASIC 385 A 220 - polished V2A stainless steel

Modern letterbox with extra large letterboxes for 6 parties made in Germany by Briefkasten Manufaktur.

# **Product properties**

Series BASIC

Number of boxes with 6 letterboxes

Name labelling Nameplate

Material Stainless steel V2A 1.4301

Removal of mail On the front Surface/colour Brushed

**Boxes by volume** Large > 16 litres **Mounting type** Surface-mounted

#### **Dimensions**

Height of single box in mm 220,0 Width of single box in mm 300,0 Capacity in litres 25 Height of letterbox slot in mm 35,0 Width of letter slot in mm 265,0 Height of letterbox in mm 660,0 Width of letterbox system in mm 600,0 Total width in mm 608,0 Depth in mm 435,0 Weight in kg 40