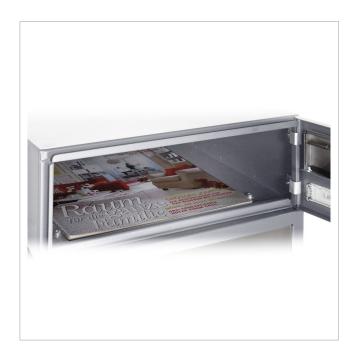

The letterbox system is made entirely of polished V2A stainless steel. This letterbox system is characterised by a close-fitting side cladding with rain canopy and the rain drainage channels for optimum water protection, a throw-in flap with rubber lip, the solid interchangeable nameplate and the robust lock. This letterbox is easy to clean and robust.

Thanks to the design, self-assembly is uncomplicated.

- 6-piece surface-mounted letterbox system made entirely of V2A stainless steel, polished
- The system is manufactured by Briefkasten Manufaktur. German quality production "Made in Germany".
- The letterboxes made of V2A stainless steel, polished, comply with DIN/EN 13724. Insertion size (3.5 cm x 26.5 cm) for C4 high, even large letters fit in here without creasing.
- Insertion flaps with sound-absorbing rubber lip for very quiet mail insertion.
- The doors can be opened from left to right.
- Incl. 2 keys with key number and changeable name plate under the flap for each letterbox.
- Incl. close-fitting side panelling + rain cover made of V2A stainless steel, polished.
- For easy 1-2 person wall mounting with mounting rail incl. fixing material (screws + dowels).