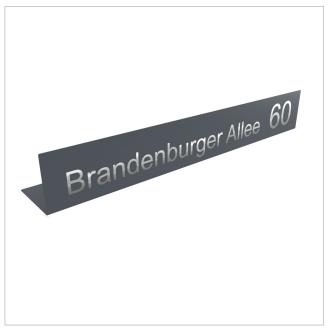

### Self-adhesive labelling plate for letterbox systems

This labelling plate made of 1.5 mm stainless steel is an attractive letterbox decoration and very easy to retrofit. Your name or any other lettering is possible in many different fonts. The lettering is done with a modern fibre laser in a grey font colour directly on the stainless steel or as a stainless steel laser engraving for powder coating, so the lettering is very durable. This labelling plate is made of stainless steel and is therefore particularly corrosion-resistant, rust-free, easy to clean, very stable and durable.

It can be easily mounted on smooth or finely textured surfaces using the adhesive dots supplied.

- Cover made of 1.5 mm stainless steel V2A 1.4301, polished or powder-coated.
- · Self-adhesive.
- ATTENTION: The size of the lettering is adapted to the space and the number of characters and may differ from your specification.

Mounting type Self-adhesive

Material Stainless steel V2A 1.4301

House number House number as laser engraving

Name Laser-engraved

labelling