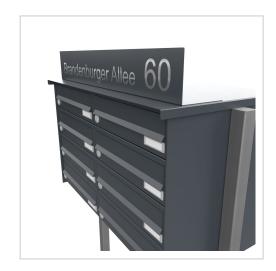

### Self-adhesive labelling plate for letterbox systems

This labelling plate made of 1.5 mm stainless steel is an attractive letterbox decoration and very easy to retrofit. Your name or any other lettering is possible in many different fonts. The lettering is done with a modern fibre laser in a grey font colour directly on the stainless steel or as a stainless steel laser engraving for powder coating, so the lettering is very durable. This labelling plate is made of stainless steel and is therefore particularly corrosion-resistant, rust-free, easy to clean, very stable and durable.

It can be easily mounted on smooth or finely textured surfaces using the adhesive dots supplied.

- Cover made of 1.5 mm stainless steel V2A 1.4301, polished or powder-coated.
- · Self-adhesive.
- ATTENTION: The size of the lettering is adapted to the space and the number of characters and may differ from your specification.

### Product properties

Surface/colour RAL 9005 deep black, RAL 3004 crimson red, DB 703 iron mica, RAL 7016 anthracite grey, RAL of your choice

(according to colour table), RAL 9007 grey aluminium, RAL 9016 traffic white