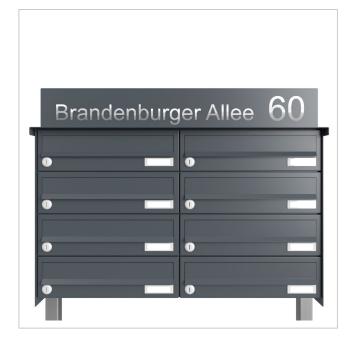

### Self-adhesive labelling plate for letterbox systems

This labelling plate made of 1.5 mm stainless steel is an attractive letterbox decoration and very easy to retrofit. Your name or any other lettering is possible in many different fonts. The lettering is done with a modern fibre laser in a grey font colour directly on the stainless steel or as a stainless steel laser engraving for powder coating, so the lettering is very durable. This labelling plate is made of stainless steel and is therefore particularly corrosion-resistant, rust-free, easy to clean, very stable and durable.

It can be easily mounted on smooth or finely textured surfaces using the adhesive dots supplied.

- Cover made of 1.5 mm stainless steel V2A 1.4301, polished or powder-coated.
- · Self-adhesive.
- ATTENTION: The size of the lettering is adapted to the space and the number of characters and may differ from your specification.

### Product properties

Surface/colour RAL 9005 deep black, RAL 3004 crimson red, DB 703 iron mica, RAL 7016 anthracite grey, RAL of your choice

(according to colour table), RAL 9007 grey aluminium, RAL 9016 traffic white